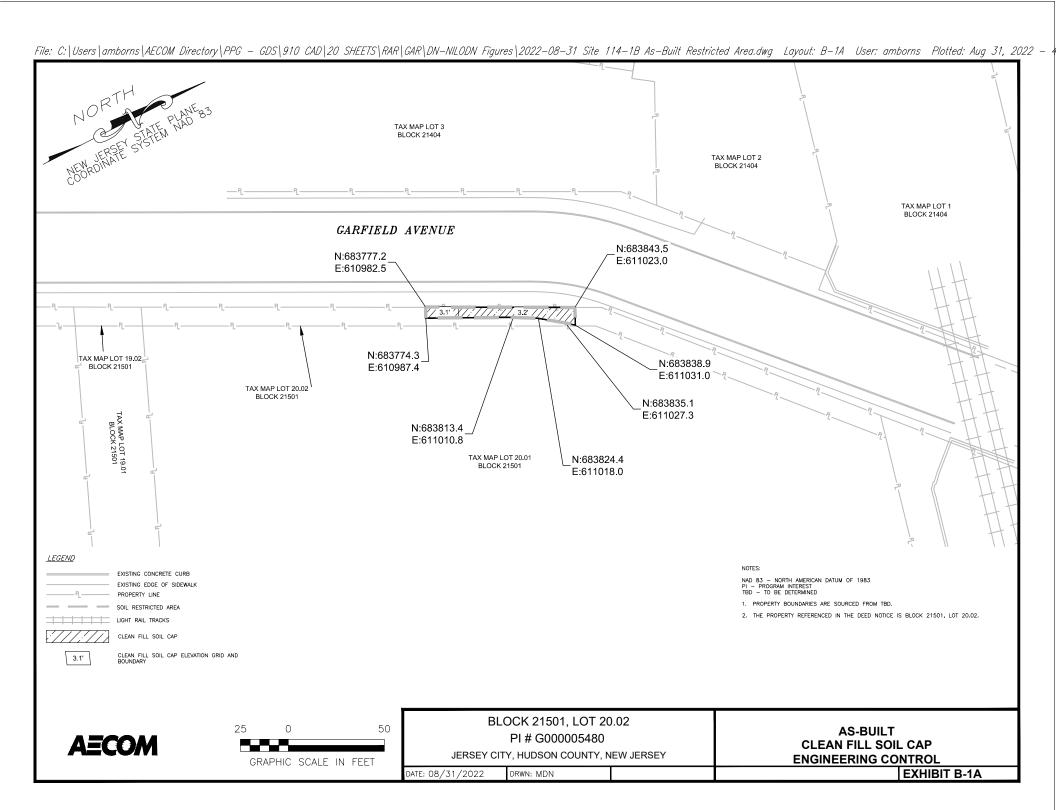

**AS-BUILT TYPICAL SECTION EXISTING ASPHALT/CONCRETE CAP AND CLEAN FILL SOIL CAP ENGINEERING CONTROLS** 

DATE: 08/31/2022

DRWN: MDN

**AS-BUILT** 

NOTES:

1. THE ENGINEERING CONTROL FOR THE CLEAN FILL SOIL CAP IS SPECIFIED IN THE DETAIL ON THIS SHEET. THE ADDITIONAL COMPONENTS DEPICTED IN THIS DETAIL ARE PROVIDED FOR RESTORATION PURPOSES.

DGA DENSE-GRADED AGGREGATE

EL. ELEVATION

HDPE - HIGH-DENSITY POLYETHYLENE

NORTH AMERICAN VERTICAL DATUM OF 1988 NAVD88 -

NOT TO SCALE NTS

**AECOM** 

BLOCK 21501, LOT 20.02 PI # G000005480 JERSEY CITY, HUDSON COUNTY, NEW JERSEY

**AS-BUILT TYPICAL SECTION CLEAN FILL SOIL CAP ENGINEERING CONTROL** 

DATE: 08/31/2022

DRWN: MDN

**EXHIBIT B-1B**