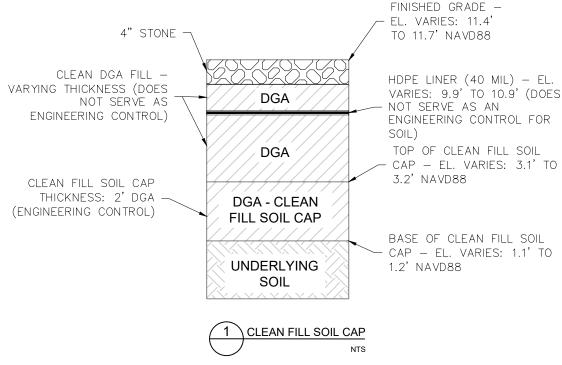

DGA DENSE-GRADED AGGREGATE

EL. ELEVATION

HDPE - HIGH-DENSITY POLYETHYLENE

NORTH AMERICAN VERTICAL DATUM OF 1988 NAVD88 -

NOT TO SCALE NTS

**AECOM** 

BLOCK 21501, LOT 20.02 PI # G000005480 JERSEY CITY, HUDSON COUNTY, NEW JERSEY

**AS-BUILT TYPICAL SECTION CLEAN FILL SOIL CAP ENGINEERING CONTROL** 

DATE: 08/31/2022

DRWN: MDN

**EXHIBIT B-1B**