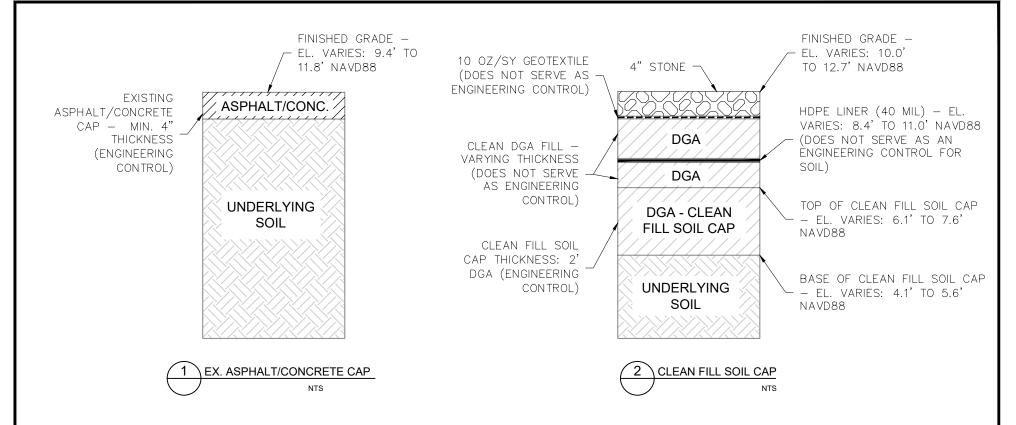

## NOTES:

1. THE ENGINEERING CONTROL FOR EACH CAP IS SPECIFIED IN THE DETAILS ON THIS SHEET. THE ADDITIONAL COMPONENTS DEPICTED BY THESE DETAILS ARE PROVIDED FOR RESTORATION PURPOSES.

CONC. CONCRETE

DENSE-GRADED AGGREGATE DGA

ELEVATION EX. EXISTING

HDPE HIGH-DENSITY POLYETHYLENE

MINIMUM MIN.

NAVD88 - NORTH AMERICAN VERTICAL DATUM OF 1988

NTS NOT TO SCALE

OZ/SY OUNCES PER SQUARE YARD

**AECOM** 

**GARFIELD AVENUE** PI # G000005480 JERSEY CITY, HUDSON COUNTY, NEW JERSEY

**AS-BUILT TYPICAL SECTION EXISTING ASPHALT/CONCRETE CAP AND CLEAN FILL SOIL CAP ENGINEERING CONTROLS** 

DATE: 08/31/2022

DRWN: MDN

**AS-BUILT** 

NOTES:

1. THE ENGINEERING CONTROL FOR THE CLEAN FILL SOIL CAP IS SPECIFIED IN THE DETAIL ON THIS SHEET. THE ADDITIONAL COMPONENTS DEPICTED IN THIS DETAIL ARE PROVIDED FOR RESTORATION PURPOSES.

DGA DENSE-GRADED AGGREGATE

EL. ELEVATION

HDPE - HIGH-DENSITY POLYETHYLENE

NORTH AMERICAN VERTICAL DATUM OF 1988 NAVD88 -

NOT TO SCALE NTS

**AECOM** 

BLOCK 21501, LOT 20.02 PI # G000005480 JERSEY CITY, HUDSON COUNTY, NEW JERSEY

**AS-BUILT TYPICAL SECTION CLEAN FILL SOIL CAP ENGINEERING CONTROL** 

DATE: 08/31/2022

DRWN: MDN

**EXHIBIT B-1B**