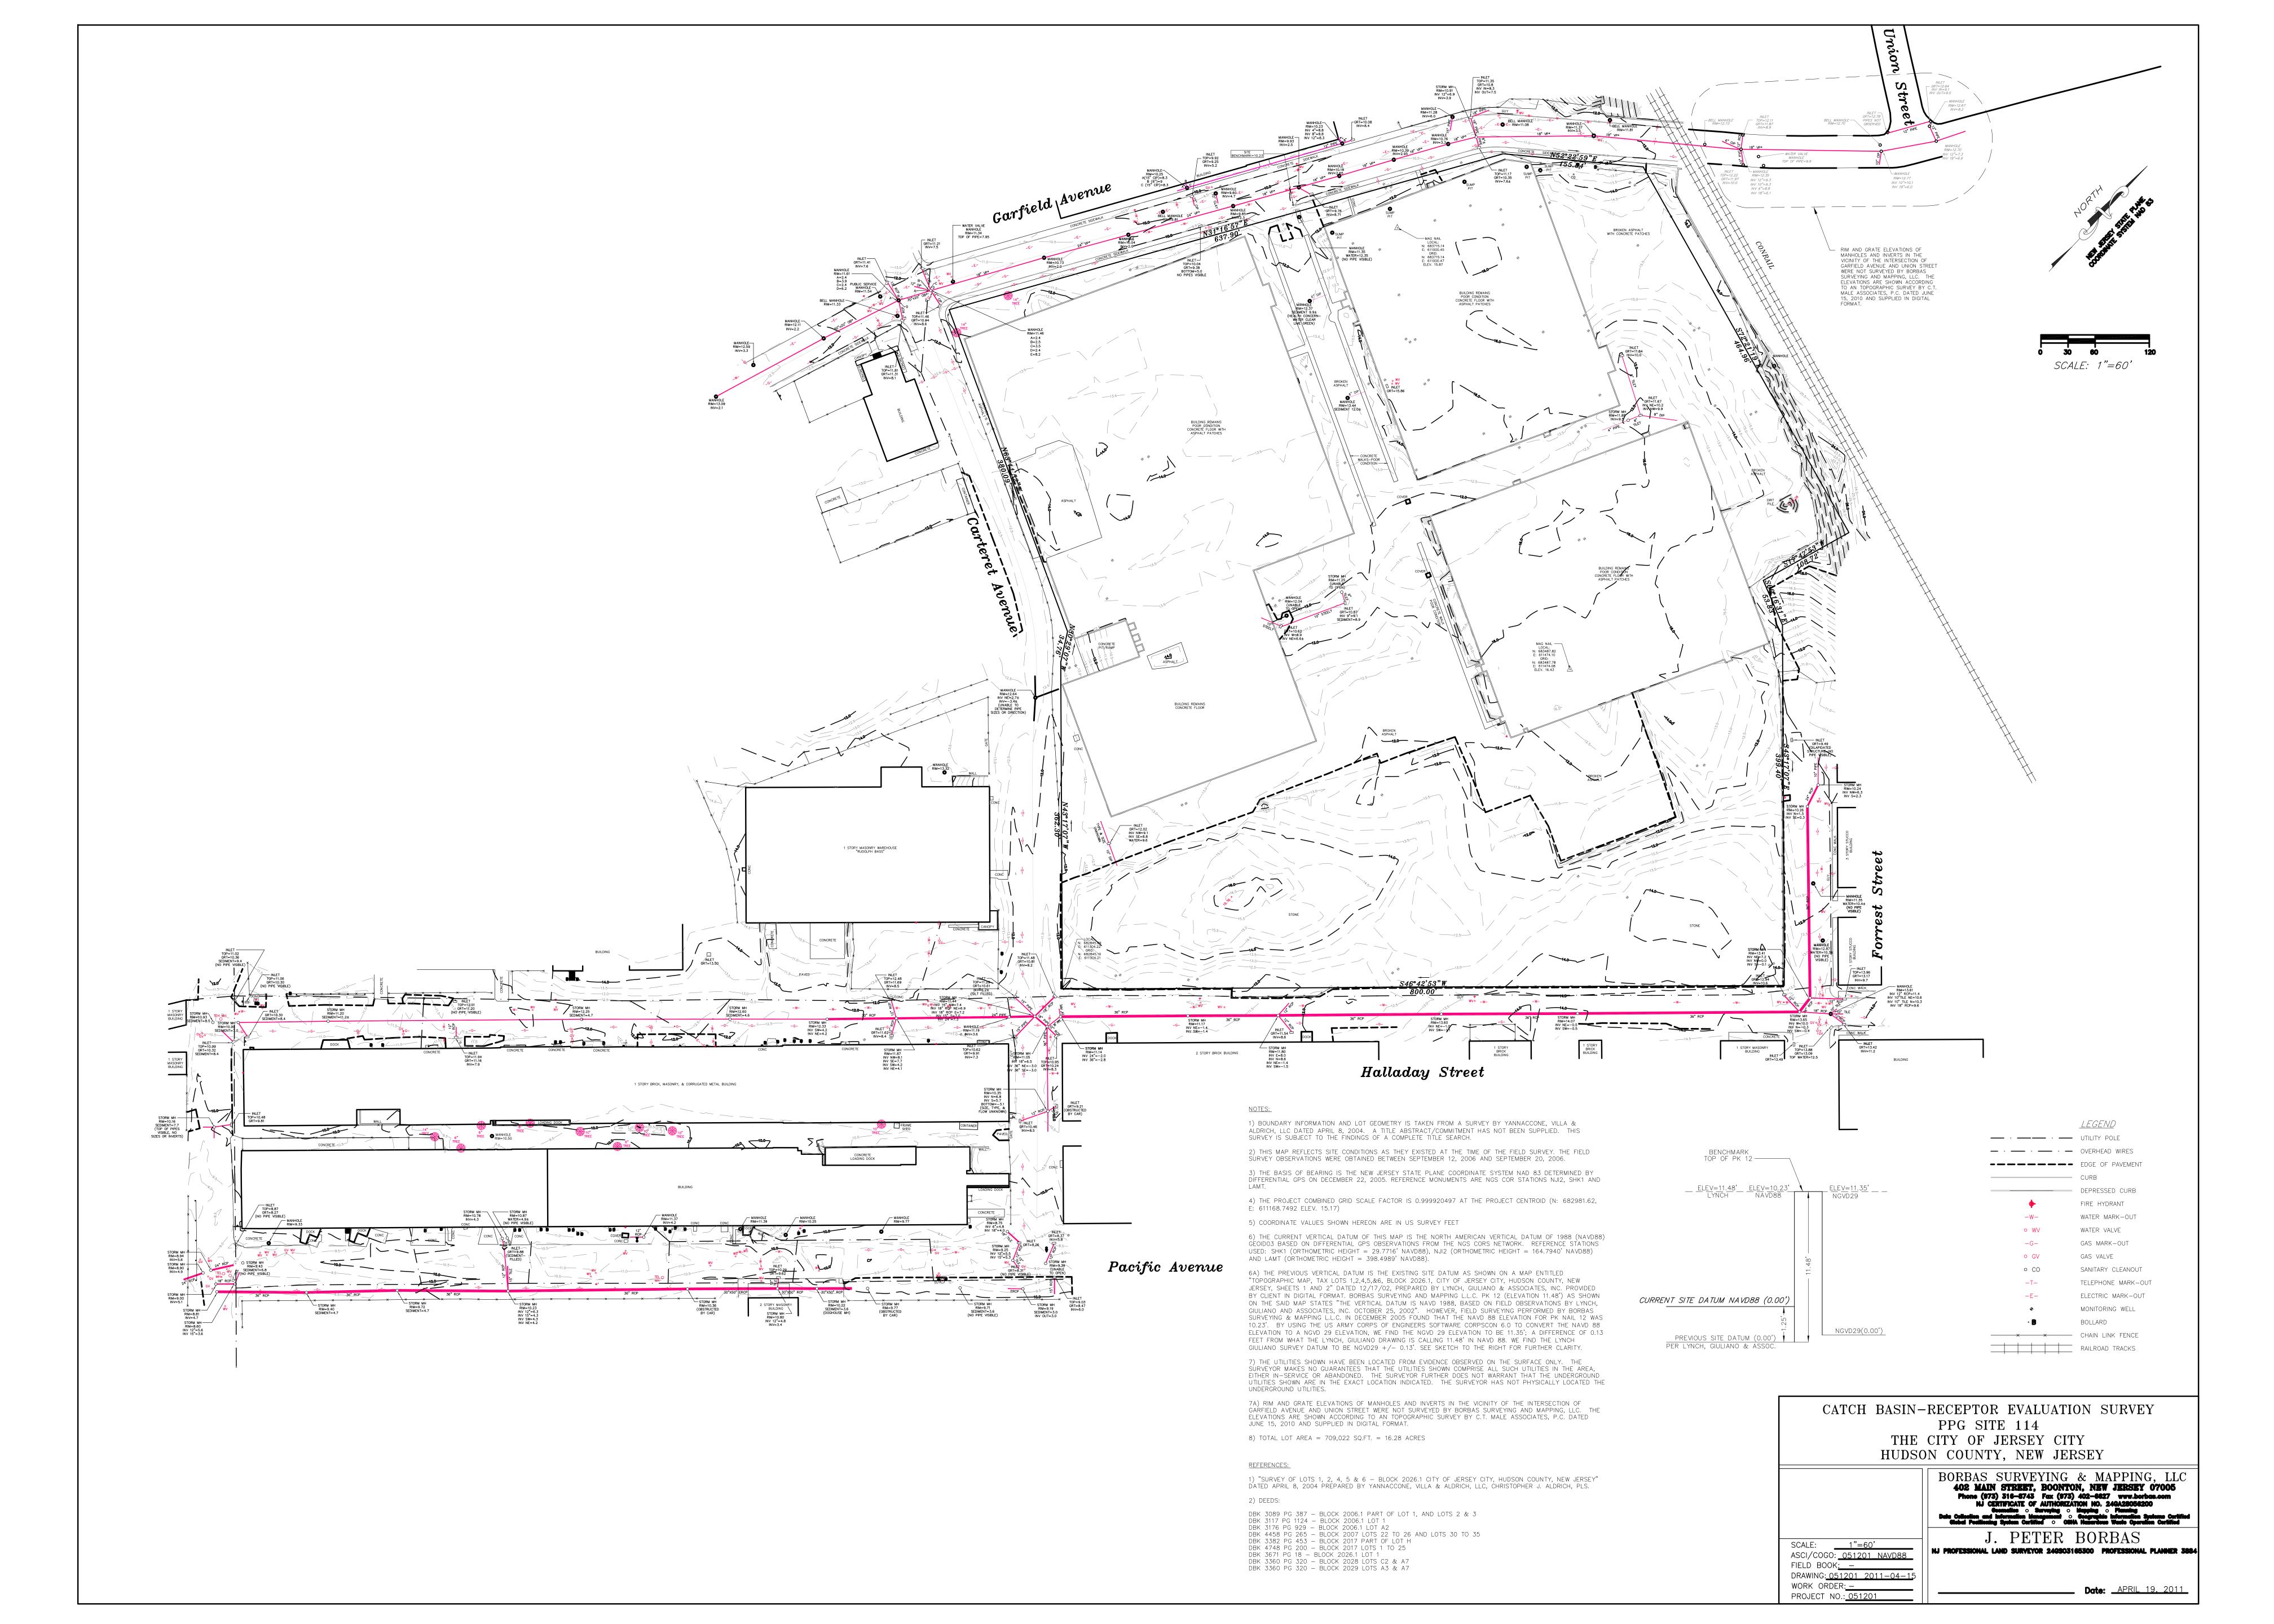

Remedial Action Report – Garfield Avenue Roadway (AOC GAR-1A and AOC 114-1B) Soil, Current Use Garfield Avenue Group PPG, Jersey City, New Jersey

Appendix H

**As-Built Diagrams** 