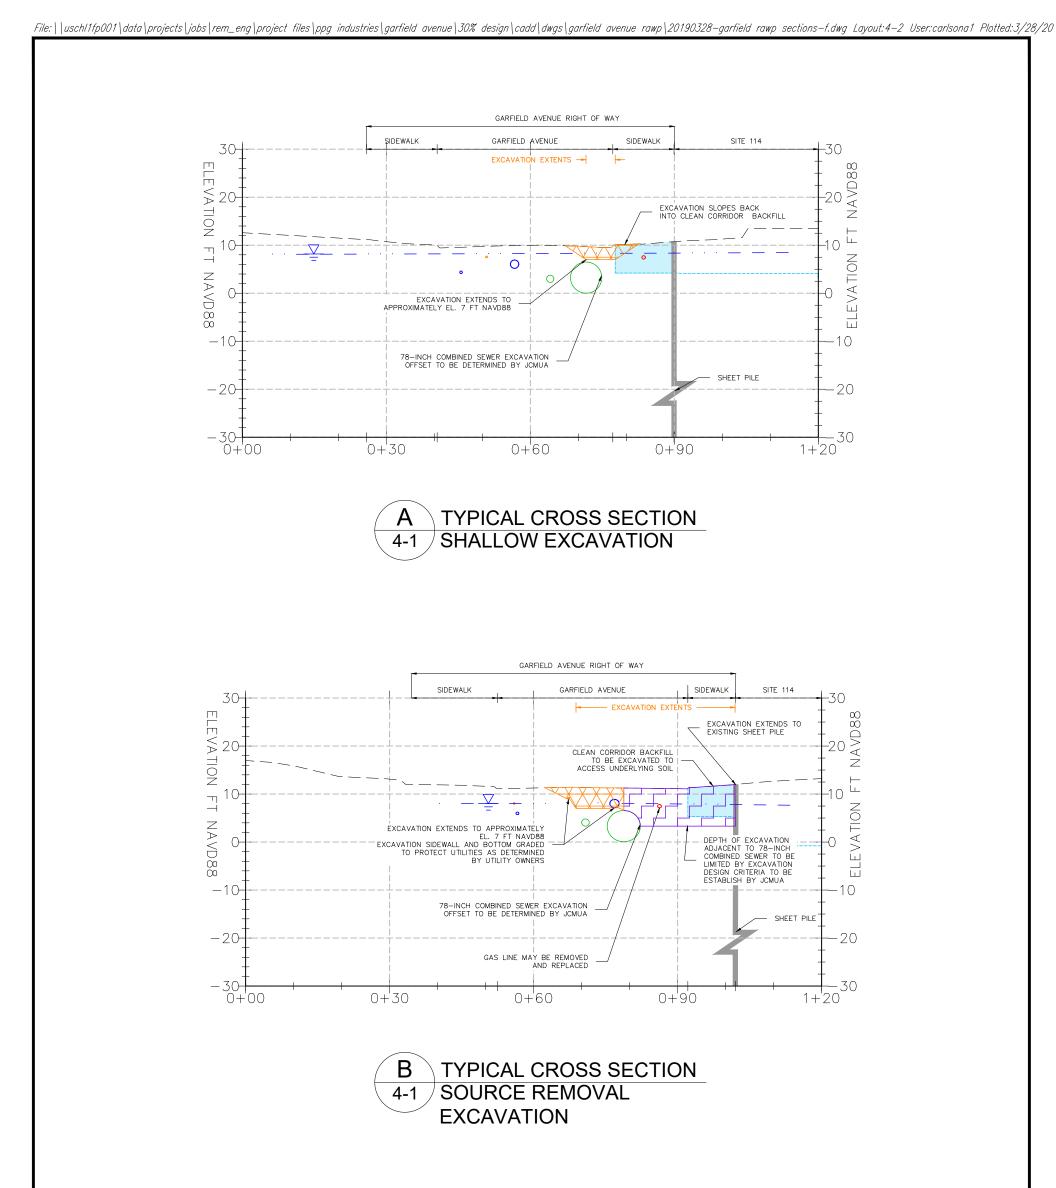

| LEGEND                                                                                                                                                                                                                                                                                                                                                                                                   | COMBINED SEWER     18" VITRIFIED CLAY PIPE     78" CARBON STEEL PIPE     CONCEPTUAL LIMIT OF     EXCAVATION TO REMOVE     SHALLOW SOIL IMPACTS     CONCEPTUAL LIMIT OF     EXCAVATION TO REMOVE     SOURCE MATERIAL     PREVIOUS CLEAN     CORRIDOR EXCAVATION | <ul> <li>NOTES:</li> <li>1. ALL UTILITY LOCATIONS AND ELEVATIONS ARE<br/>APPROXIMATE.</li> <li>2. PREVIOUS EXCAVATION GRADES SHOWN ARE CONCEPTUAL.</li> <li>3. DEEP EXCAVATION WILL BE DESIGNED TO REMOVE<br/>SOURCE MATERIAL (VISUAL CHROMATE CHEMICAL<br/>PRODUCTION WASTE AND HEXAVALENT CHROMIUM<br/>CONCENTRATIONS EXCEEDING 1000 MILLIGRAMS PER<br/>KILOGRAM).</li> <li>4. CONCEPTUAL EXCAVATION DESIGN ASSUMES THAT 8" GAS<br/>LINE CAN BE REMOVED AND REPLACED DURING ROAD<br/>WIDENING. NO OTHER UTILITIES WILL BE REMOVED AND<br/>REPLACED.</li> <li>EL. ELEVATION<br/>FT FEET<br/>JCMUA JERSEY CITY MUNICPAL UTILITIES AUTHORITY<br/>NAVD88 NORTH AMERICAN VERTICAL DATUM OF 1988</li> </ul> |
|----------------------------------------------------------------------------------------------------------------------------------------------------------------------------------------------------------------------------------------------------------------------------------------------------------------------------------------------------------------------------------------------------------|----------------------------------------------------------------------------------------------------------------------------------------------------------------------------------------------------------------------------------------------------------------|---------------------------------------------------------------------------------------------------------------------------------------------------------------------------------------------------------------------------------------------------------------------------------------------------------------------------------------------------------------------------------------------------------------------------------------------------------------------------------------------------------------------------------------------------------------------------------------------------------------------------------------------------------------------------------------------------------|
| • GAS LINE (8")<br>*FINAL PROPOSED EXCAVATION SURFACE TO BE PREPARED PRIOR TO ROAD WIDENING AS PART OF FUTURE CANAL CROSSING REDEVELOPMENT REMEDIAL ACTION.<br>*FINAL PROPOSED EXCAVATION SURFACE TO BE PREPARED PRIOR TO ROAD WIDENING AS PART OF FUTURE CANAL CROSSING REDEVELOPMENT REMEDIAL ACTION.<br>PPG<br>GARFIELD AVENUE GROUP OF SITES<br>JERSEY CITY, NEW JERSEY<br>CONCEPTUAL CROSS SECTIONS |                                                                                                                                                                                                                                                                |                                                                                                                                                                                                                                                                                                                                                                                                                                                                                                                                                                                                                                                                                                         |