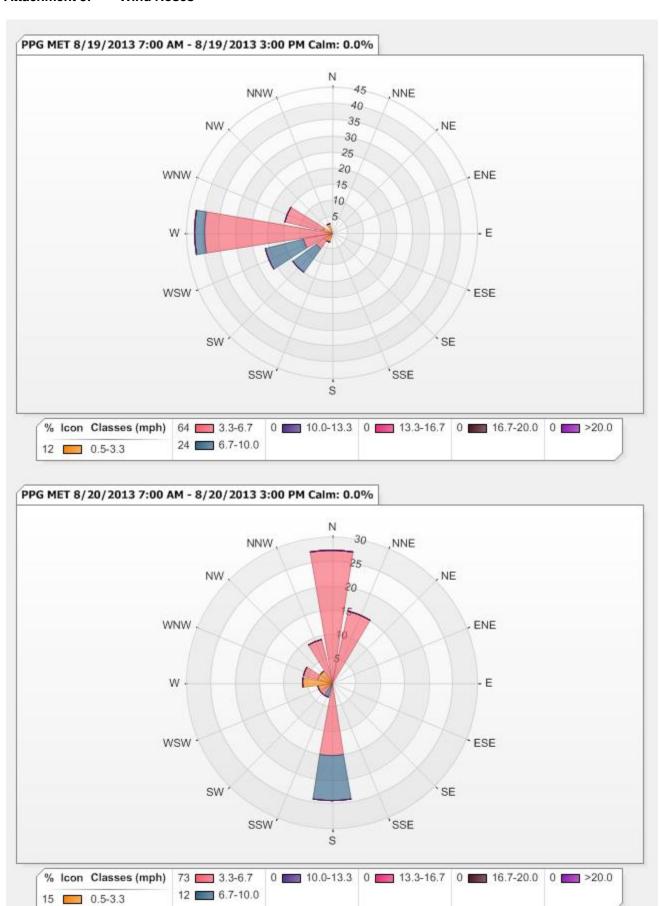

### **Introduction**

A combination of real-time monitoring and integrated sampling was performed during periods of active work at the fenceline and the perimeter of the exclusion zone. Real-time  $PM_{10}$  monitoring was conducted at two (2) portable air monitoring (PAM) stations along the Site fenceline. Additionally, 8-hour integrated Cr6 and  $PM_{10}$  samples were collected daily at the two (2) PAM stations at the Site fenceline. Periodic hand-held monitoring was performed at four (4) to ten (10) locations at the perimeter of the exclusion zone. Meteorological data measured at Site 114 was used to evaluate the wind conditions during work periods.

• Attachment 3: Wind roses.