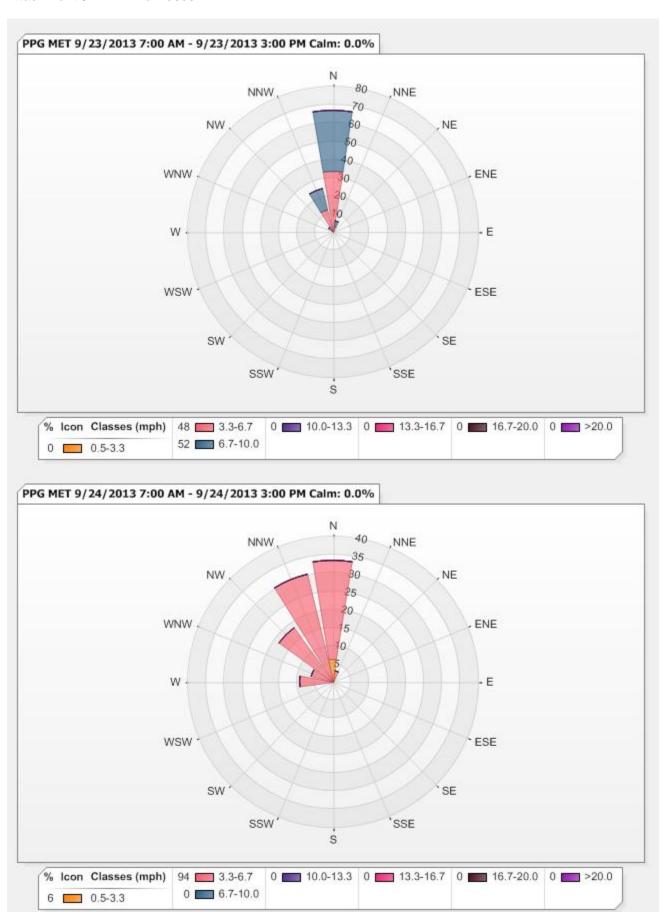

• Attachment 3: Wind roses.

### **Introduction**

A combination of real-time monitoring and integrated sampling was performed during periods of active work at the fenceline and the perimeter of the exclusion zone. Real-time  $PM_{10}$  monitoring was conducted at two (2) portable air monitoring (PAM) stations along the Site fenceline. Additionally, 8-hour integrated Cr6 and  $PM_{10}$  samples were collected daily at the two (2) PAM stations at the Site fenceline. Periodic hand-held monitoring was performed at four (4) to ten (10) locations at the perimeter of the exclusion zone. Meteorological data measured at Site 114 was used to evaluate the wind conditions during work periods.