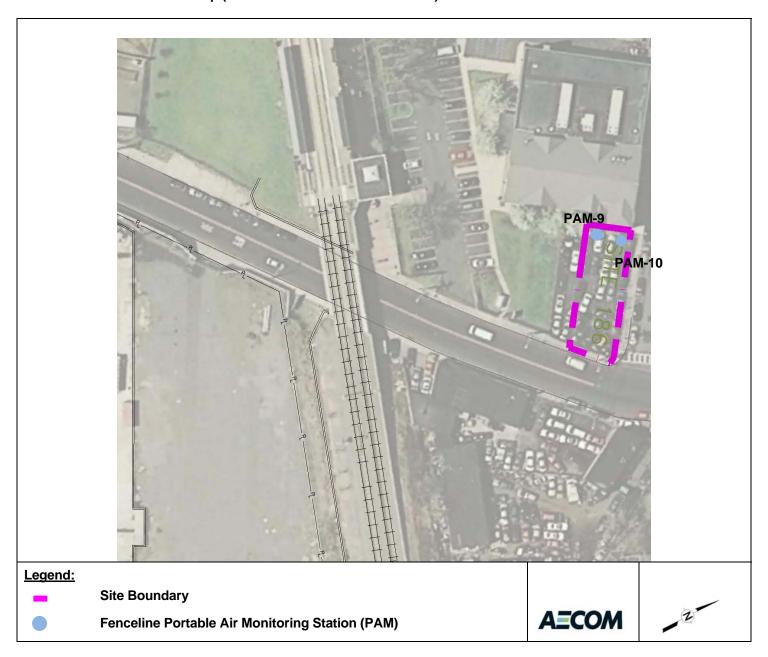

table Air Monitoring Station

Cr6 – Hexavalent Chromium

PM<sub>10</sub> - Respirable Particulate Matter

Conc. - Concentration

ng/m³ - Nanograms per cubic meter

μg/m³ – Micrograms per cubic meter

ND - No Data

#### Notes:

- PAM Cr6 and PM<sub>10</sub> concentrations represent integrated 8-hour concentrations at the perimeter.
- PAM real-time PM<sub>10</sub> concentrations represent 15-minute block averages at the fenceline.

# Attachment 1 Site Maps

# Attachment 1: Site 186 Map (8/19/13 – 8/23/13)



# Attachment 1: Site 186 Map (9/16/13 – 9/18/13 1:00PM)



# Attachment 1: Site 186 Map (9/18/13 1:15PM – EOD)



# Attachment 1: Site 186 Map (9/19/13 – 9/20/13)



# Attachment 1: Site 186 Map (9/23/13 7:30AM – 10:30AM)



Attachment 1: Site 186 Map (9/23/13 10:45AM – 9/24/13 1:00PM)



Attachment 1: Site 186 Map (9/24/13 1:15PM - 9/25/13)



# Attachment 1: Site 186 Map (10/12/13)



# Attachment 1: Site 186 Map (10/29/13 – 10/30/13)



# Attachment 1: Site 186 Map (10/31/13 – 11/1/13)



# Attachment 2 Site Activities

|                        |               | Excava         | tion and           | Hauling            |                    |               |                | Loadou             | ıt                 |                               | Bac                | kfill                |                                | 1                                                |                     | 1            |                                  |                  |                 |               |                  |                     |                | Comments