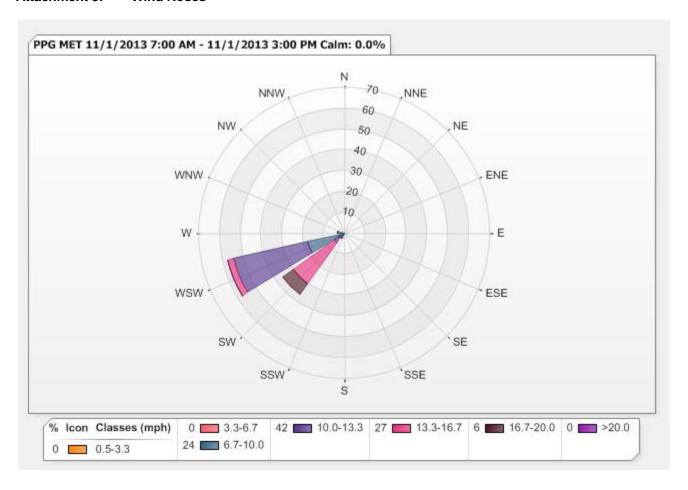

|                       |                    |                     |              |                                  |                  |                 |               |                  |                     |                | No Site Activity            |
| 11/30/2013                                                                                                                                                                                        |            |                    |                |                       |                    |                     |              |                                  |                  |                 |               |                  |                     |                | Weekend, No Site Activities |