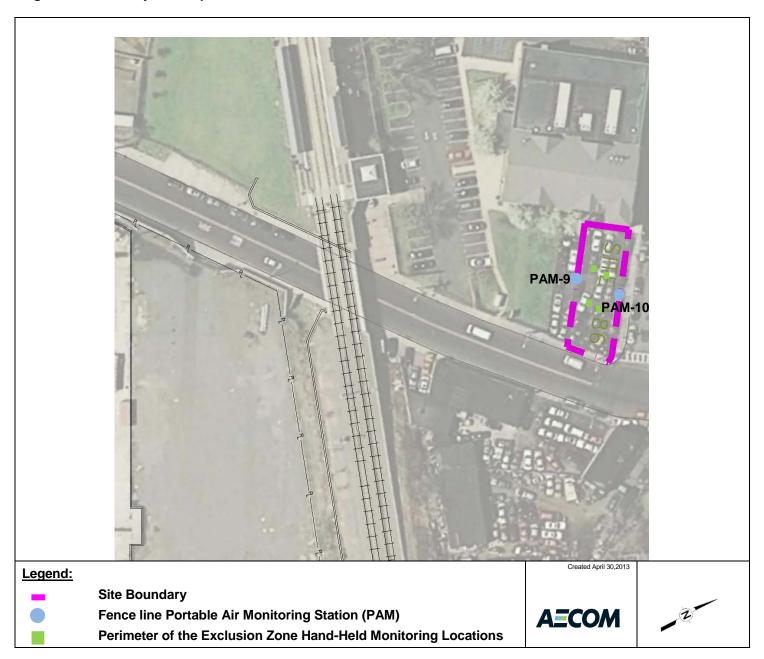

Monitoring as described above plus compliance with site specific alert and action limits (including the no visible dust requirement) will be performed in accordance with the AMP for the Garfield Avenue Sites. A conceptual Site map is provided in **Figure 1**. Due to the short duration of the excavation activities at Site 186, and the fact that the Site boundary is not contiguous with Site 114, reporting for the Site 186 Air Monitoring program will be performed separately but consistent with the data reporting currently being performed for the Garfield Ave Site. AECOM will provide a final report of the air monitoring results as part of the Construction Completion Report.

Figure 1: Preliminary Site Map for the Site 186 Excavation

AECOM 250 Apollo Drive Chelmsford, Massachusetts 01824 978.905.2100 tel 978.905.2101 fax