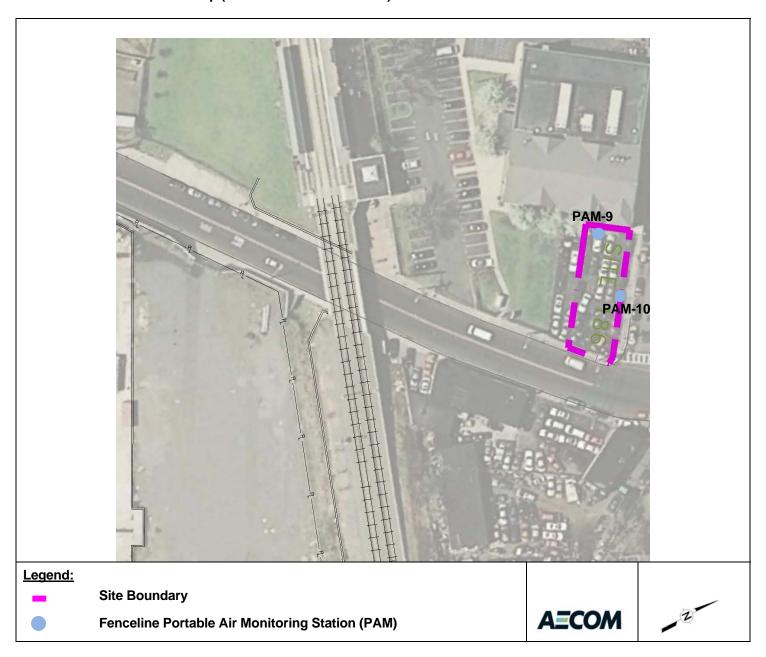

# Attachment 1: Site 186 Map (8/19/13 – 8/23/13)

### **Introduction**

A combination of real-time monitoring and integrated sampling was performed during periods of active work at the fenceline and the perimeter of the exclusion zone. Real-time  $PM_{10}$  monitoring was conducted at two (2) portable air monitoring (PAM) stations along the Site fenceline. Additionally, 8-hour integrated Cr6 and  $PM_{10}$  samples were collected daily at the two (2) PAM stations at the Site fenceline. Periodic hand-held monitoring was performed at four (4) to ten (10) locations at the perimeter of the exclusion zone. Meteorological data measured at Site 114 was used to evaluate the wind conditions during work periods.