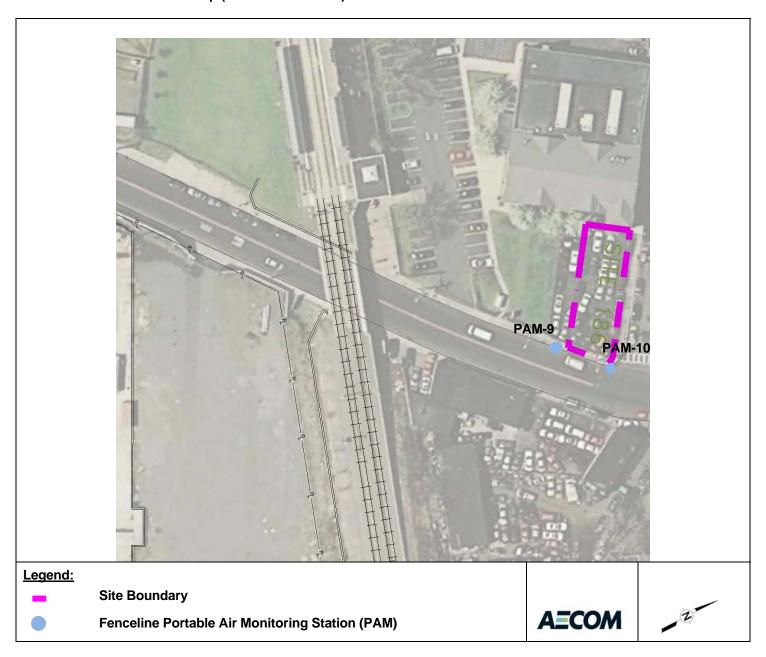

Monitoring as described above plus compliance with site specific alert and action limits (including the no visible dust requirement) will be performed in accordance with the AMP for the Garfield Avenue Sites. A conceptual Site map is provided in **Figure 1**. Due to the short duration of the excavation activities at Site 186, and the fact that the Site boundary is not contiguous with Site 114, reporting for the Site 186 Air Monitoring program will be performed separately but consistent with the data reporting currently being performed for the Garfield Ave Site. AECOM will provide a final report of the air monitoring results as part of the Construction Completion Report.

Figure 1: Preliminary Site Map for the Site 186 Excavation

AECOM 250 Apollo Drive Chelmsford, Massachusetts 01824 978.905.2100 tel 978.905.2101 fax