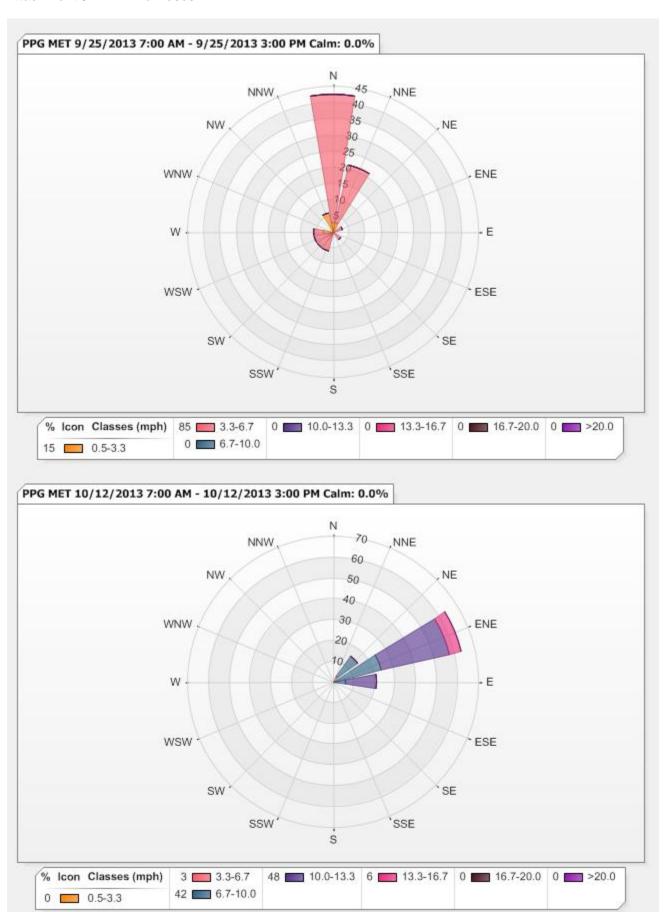

• Attachment 3: Wind roses.

### **Introduction**

A combination of real-time monitoring and integrated sampling was performed during periods of active work at the fenceline and the perimeter of the exclusion zone. Real-time  $PM_{10}$  monitoring was conducted at two (2) portable air monitoring (PAM) stations along the Site fenceline. Additionally, 8-hour integrated Cr6 and  $PM_{10}$  samples were collected daily at the two (2) PAM stations at the Site fenceline. Periodic hand-held monitoring was performed at four (4) to ten (10) locations at the perimeter of the exclusion zone. Meteorological data measured at Site 114 was used to evaluate the wind conditions during work periods.