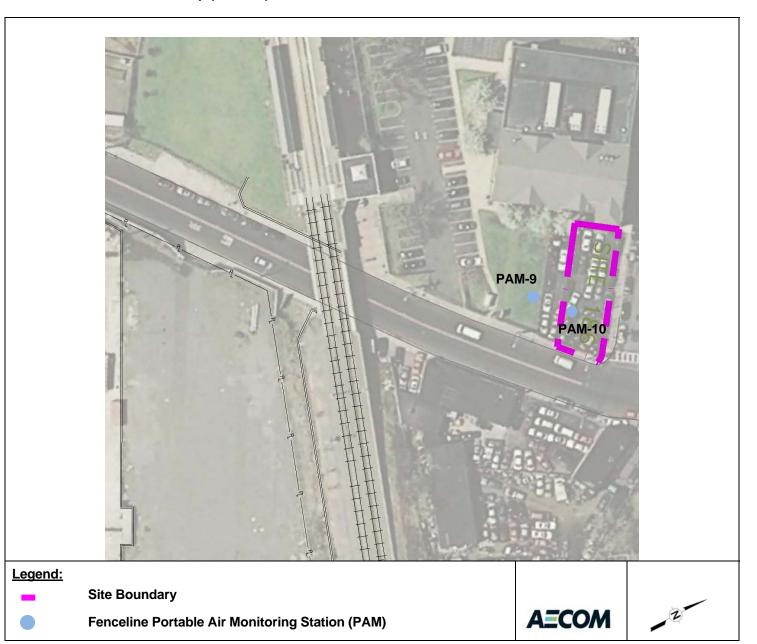

tter

Conc. - Concentration

ng/m³ - Nanograms per cubic meter

μg/m³ – Micrograms per cubic meter

ND - No Data

#### Notes:

- PAM Cr6 and PM<sub>10</sub> concentrations represent integrated 8-hour concentrations at the perimeter.
- PAM real-time PM<sub>10</sub> concentrations represent 15-minute block averages at the fenceline.

# Attachment 1 Site Maps

# Attachment 1: Site 186 Map (8/19/13 – 8/23/13)



# Attachment 1: Site 186 Map (9/16/13 – 9/18/13 1:00PM)



# Attachment 1: Site 186 Map (9/18/13 1:15PM – EOD)



# Attachment 1: Site 186 Map (9/19/13 – 9/20/13)



# Attachment 1: Site 186 Map (9/23/13 7:30AM – 10:30AM)



Attachment 1: Site 186 Map (9/23/13 10:45AM – 9/24/13 1:00PM)



Attachment 1: Site 186 Map (9/24/13 1:15PM - 9/25/13)



# Attachment 1: Site 186 Map (10/12/13)



# Attachment 1: Site 186 Map (10/29/13 – 10/30/13)



# Attachment 1: Site 186 Map (10/31/13 – 11/1/13)



# Attachment 2 Site Activities

|                        |               | Excava         | tion and           | Hauling            |                    |               |                | Loadou             | ıt                 |                               | Bac                | kfill                |                                | 1                                                |                     | 1            |                                  |                  |                 |               |                  |                     |                | Comments                           |
|------------------------|---------------|----------------|--------------------|-