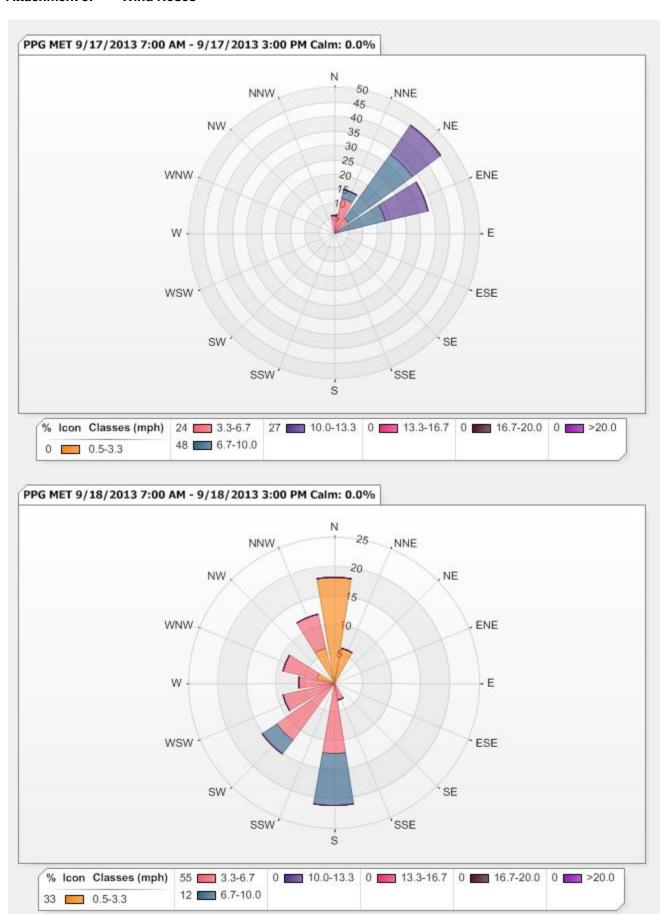

• Attachment 3: Wind roses.

### **Introduction**

A combination of real-time monitoring and integrated sampling was performed during periods of active work at the fenceline and the perimeter of the exclusion zone. Real-time  $PM_{10}$  monitoring was conducted at two (2) portable air monitoring (PAM) stations along the Site fenceline. Additionally, 8-hour integrated Cr6 and  $PM_{10}$  samples were collected daily at the two (2) PAM stations at the Site fenceline. Periodic hand-held monitoring was performed at four (4) to ten (10) locations at the perimeter of the exclusion zone. Meteorological data measured at Site 114 was used to evaluate the wind conditions during work periods.