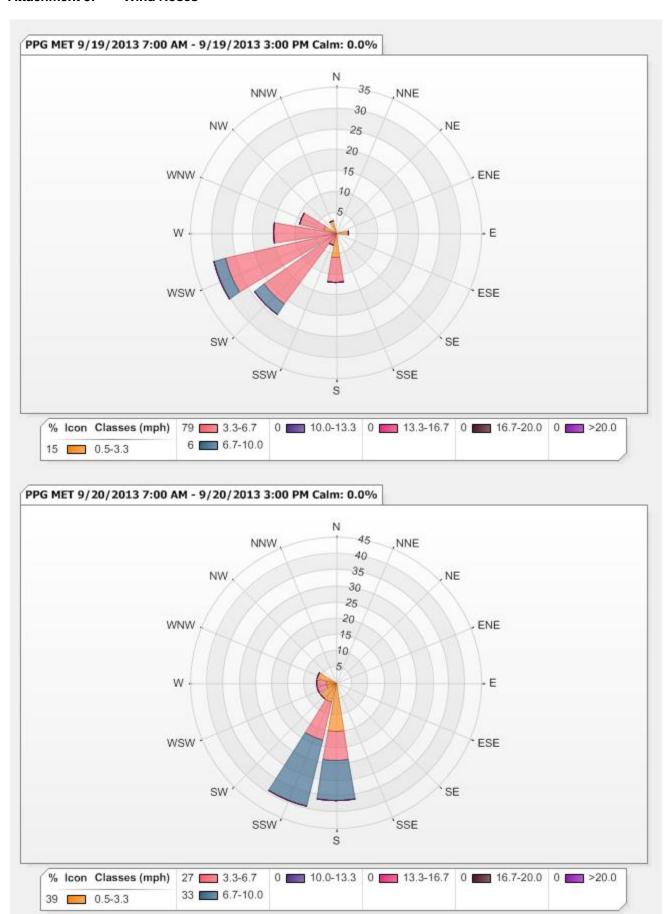

• Attachment 3: Wind roses.

### **Introduction**

A combination of real-time monitoring and integrated sampling was performed during periods of active work at the fenceline and the perimeter of the exclusion zone. Real-time  $PM_{10}$  monitoring was conducted at two (2) portable air monitoring (PAM) stations along the Site fenceline. Additionally, 8-hour integrated Cr6 and  $PM_{10}$  samples were collected daily at the two (2) PAM stations at the Site fenceline. Periodic hand-held monitoring was performed at four (4) to ten (10) locations at the perimeter of the exclusion zone. Meteorological data measured at Site 114 was used to evaluate the wind conditions during work periods.