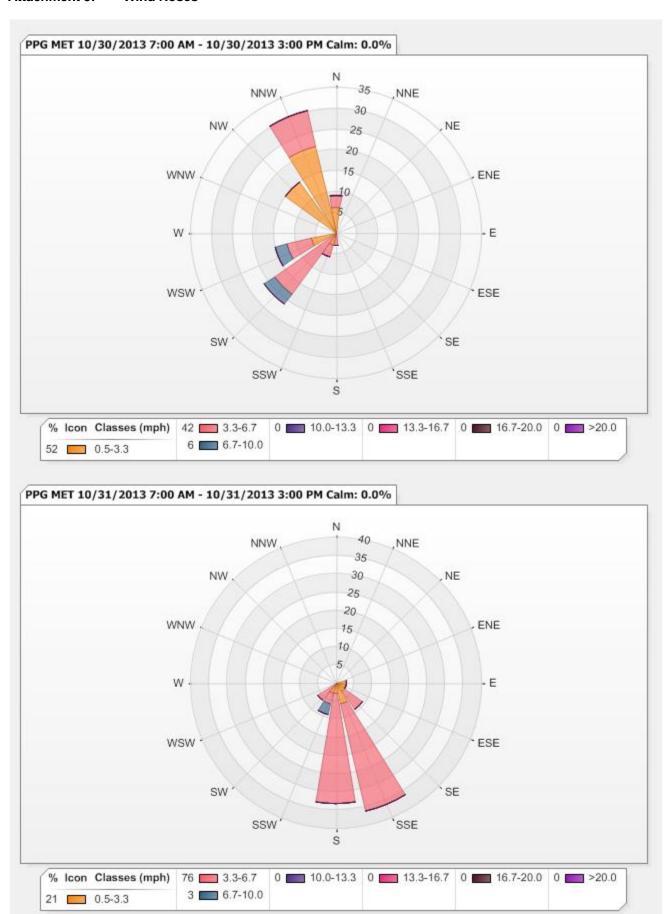

|                |                       |                    |                     |              |                                  |                  |                 |               |                  |                     |                | No Site Activity            |
| 11/30/2013                                                                                                                                                                                        |            |                    |                |                       |                    |                     |              |                                  |                  |                 |               |                  |                     |                | Weekend, No Site Activities |