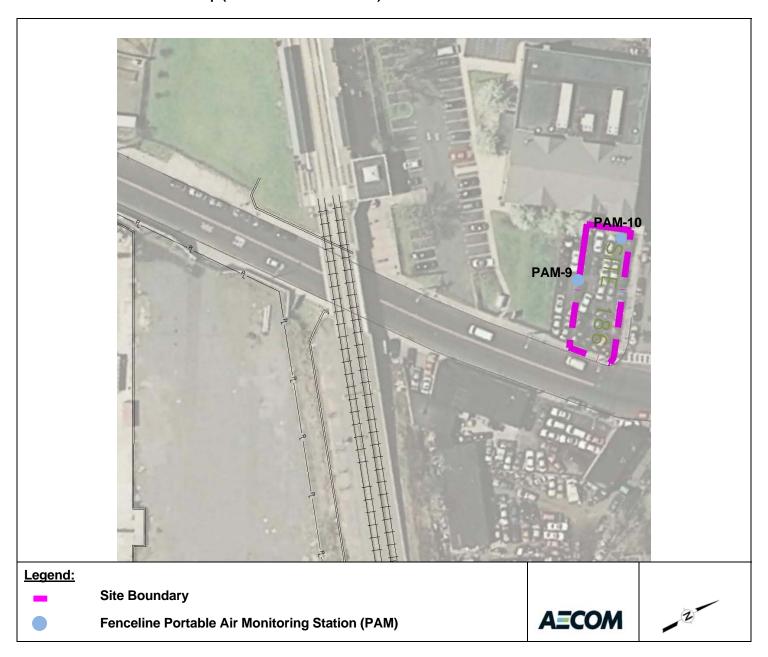

PM<sub>10</sub> - Respirable Particulate Matter

Conc. - Concentration

ng/m³ - Nanograms per cubic meter

μg/m³ – Micrograms per cubic meter

ND - No Data

#### Notes:

- PAM Cr6 and PM<sub>10</sub> concentrations represent integrated 8-hour concentrations at the perimeter.
- PAM real-time PM<sub>10</sub> concentrations represent 15-minute block averages at the fenceline.

# Attachment 1 Site Maps

# Attachment 1: Site 186 Map (8/19/13 – 8/23/13)



# Attachment 1: Site 186 Map (9/16/13 – 9/18/13 1:00PM)



# Attachment 1: Site 186 Map (9/18/13 1:15PM – EOD)



# Attachment 1: Site 186 Map (9/19/13 – 9/20/13)



# Attachment 1: Site 186 Map (9/23/13 7:30AM – 10:30AM)



Attachment 1: Site 186 Map (9/23/13 10:45AM – 9/24/13 1:00PM)



Attachment 1: Site 186 Map (9/24/13 1:15PM - 9/25/13)



# Attachment 1: Site 186 Map (10/12/13)



# Attachment 1: Site 186 Map (10/29/13 – 10/30/13)



# Attachment 1: Site 186 Map (10/31/13 – 11/1/13)



# Attachment 2 Site Activities

|                        |               | Excava         | tion and           | Hauling            |                    |               |                | Loadou             | ıt                 |                               | Bac                | kfill                |                                | 1                                                |                     | 1            |                                  |                  |                 |               |                  |                     |                | Comments                           |
|------------------------|------------