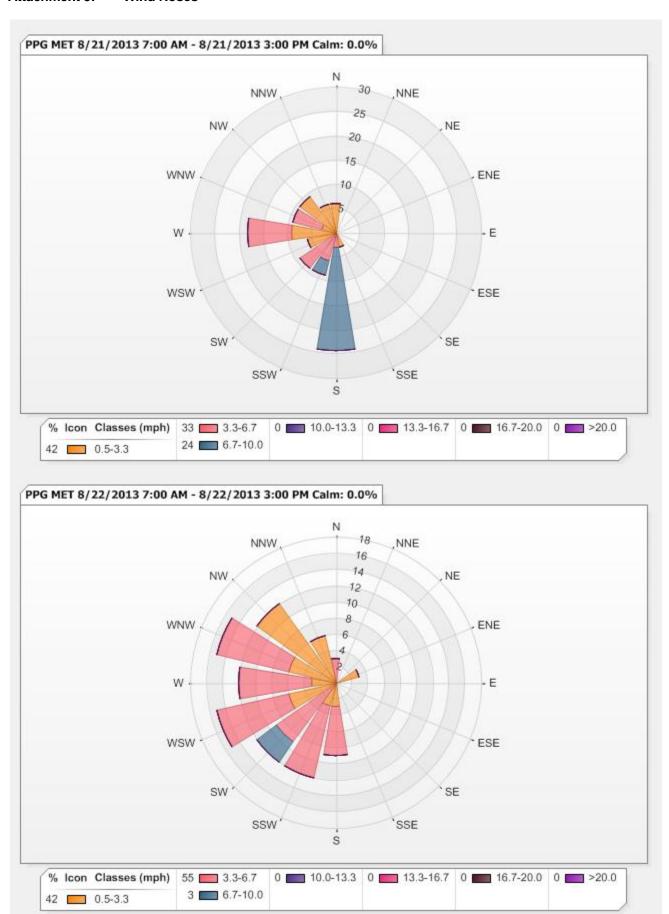

### **Introduction**

A combination of real-time monitoring and integrated sampling was performed during periods of active work at the fenceline and the perimeter of the exclusion zone. Real-time  $PM_{10}$  monitoring was conducted at two (2) portable air monitoring (PAM) stations along the Site fenceline. Additionally, 8-hour integrated Cr6 and  $PM_{10}$  samples were collected daily at the two (2) PAM stations at the Site fenceline. Periodic hand-held monitoring was performed at four (4) to ten (10) locations at the perimeter of the exclusion zone. Meteorological data measured at Site 114 was used to evaluate the wind conditions during work periods.

• Attachment 3: Wind roses.