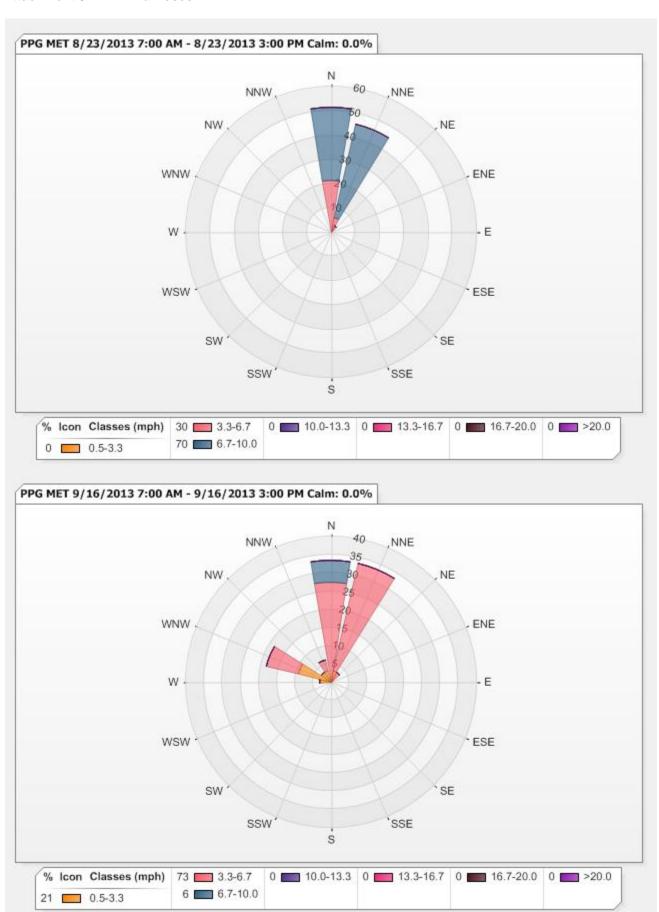

### **Introduction**

A combination of real-time monitoring and integrated sampling was performed during periods of active work at the fenceline and the perimeter of the exclusion zone. Real-time  $PM_{10}$  monitoring was conducted at two (2) portable air monitoring (PAM) stations along the Site fenceline. Additionally, 8-hour integrated Cr6 and  $PM_{10}$  samples were collected daily at the two (2) PAM stations at the Site fenceline. Periodic hand-held monitoring was performed at four (4) to ten (10) locations at the perimeter of the exclusion zone. Meteorological data measured at Site 114 was used to evaluate the wind conditions during work periods.

• Attachment 3: Wind roses.