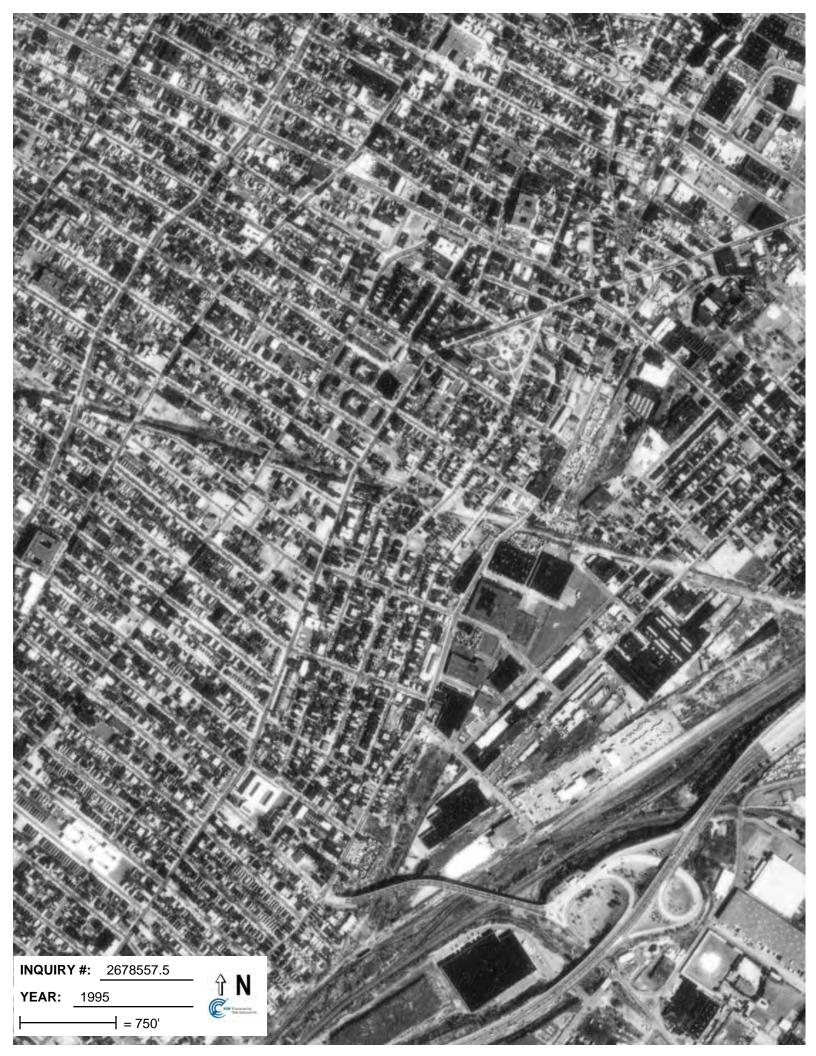

# **Target Property:**

900 Garfield Ave. Jersey City, NJ 07305

| <u>Year</u> | <u>Scale</u>                       | <u>Details</u>                                     | <u>Source</u> |
|-------------|------------------------------------|----------------------------------------------------|---------------|
| 1943        | Aerial Photograph. Scale: 1"=750'  | Panel #: 2440074-F1/Flight Date: December 24, 1943 | EDR           |
| 1953        | Aerial Photograph. Scale: 1"=750'  | Panel #: 2440074-F1/Flight Date: December 05, 1953 | EDR           |
| 1966        | Aerial Photograph. Scale: 1"=750'  | Panel #: 2440074-F1/Flight Date: June 21, 1966     | EDR           |
| 1976        | Aerial Photograph. Scale: 1"=1000' | Panel #: 2440074-F1/Flight Date: October 29, 1976  | EDR           |
| 1985        | Aerial Photograph. Scale: 1"=1000' | Panel #: 2440074-F1/Flight Date: March 16, 1985    | EDR           |
| 1994        | Aerial Photograph. Scale: 1"=750'  | Panel #: 2440074-F1/Flight Date: April 08, 1994    | EDR           |
| 1995        | Aerial Photograph. Scale: 1"=750'  | Panel #: 2440074-F1/Flight Date: March 29, 1995    | EDR           |
| 2006        | Aerial Photograph. 1" = 488'       | Flight Year: 2006                                  | EDR           |