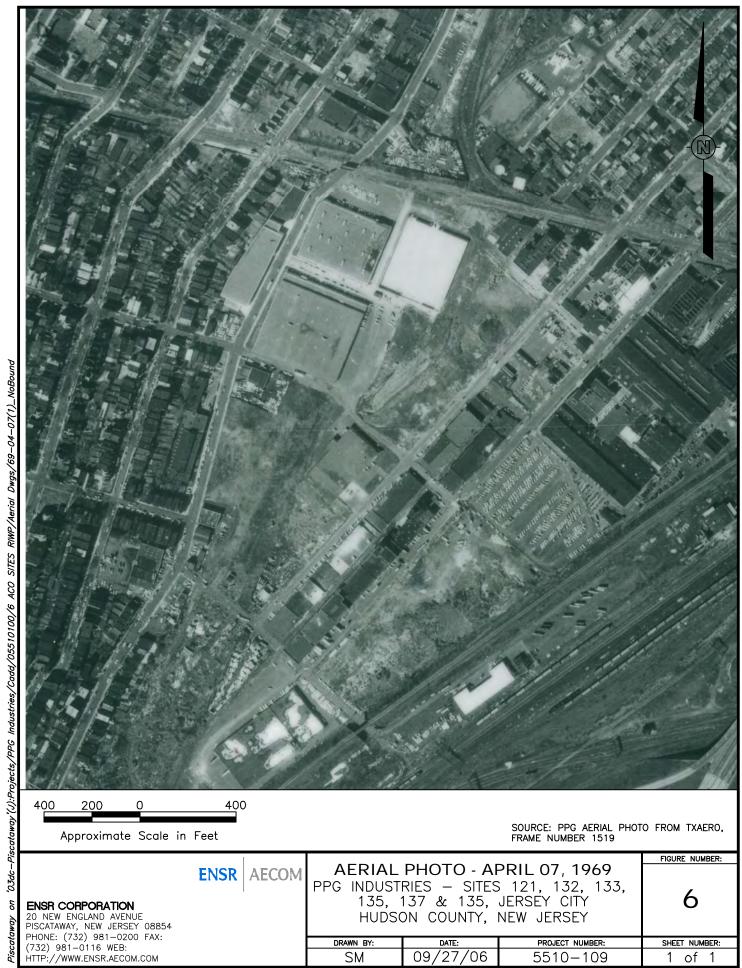

# **Target Property:**

900 Garfield Ave. Jersey City, NJ 07305

| <u>Year</u> | <u>Scale</u>                       | <u>Details</u>                                     | <u>Source</u> |
|-------------|------------------------------------|----------------------------------------------------|---------------|
| 1943        | Aerial Photograph. Scale: 1"=750'  | Panel #: 2440074-F1/Flight Date: December 24, 1943 | EDR           |
| 1953        | Aerial Photograph. Scale: 1"=750'  | Panel #: 2440074-F1/Flight Date: December 05, 1953 | EDR           |
| 1966        | Aerial Photograph. Scale: 1"=750'  | Panel #: 2440074-F1/Flight Date: June 21, 1966     | EDR           |
| 1976        | Aerial Photograph. Scale: 1"=1000' | Panel #: 2440074-F1/Flight Date: October 29, 1976  | EDR           |
| 1985        | Aerial Photograph. Scale: 1"=1000' | Panel #: 2440074-F1/Flight Date: March 16, 1985    | EDR           |
| 1994        | Aerial Photograph. Scale: 1"=750'  | Panel #: 2440074-F1/Flight Date: April 08, 1994    | EDR           |
| 1995        | Aerial Photograph. Scale: 1"=750'  | Panel #: 2440074-F1/Flight Date: March 29, 1995    | EDR           |
| 2006        | Aerial Photograph. 1" = 488'       | Flight Year: 2006                                  | EDR           |