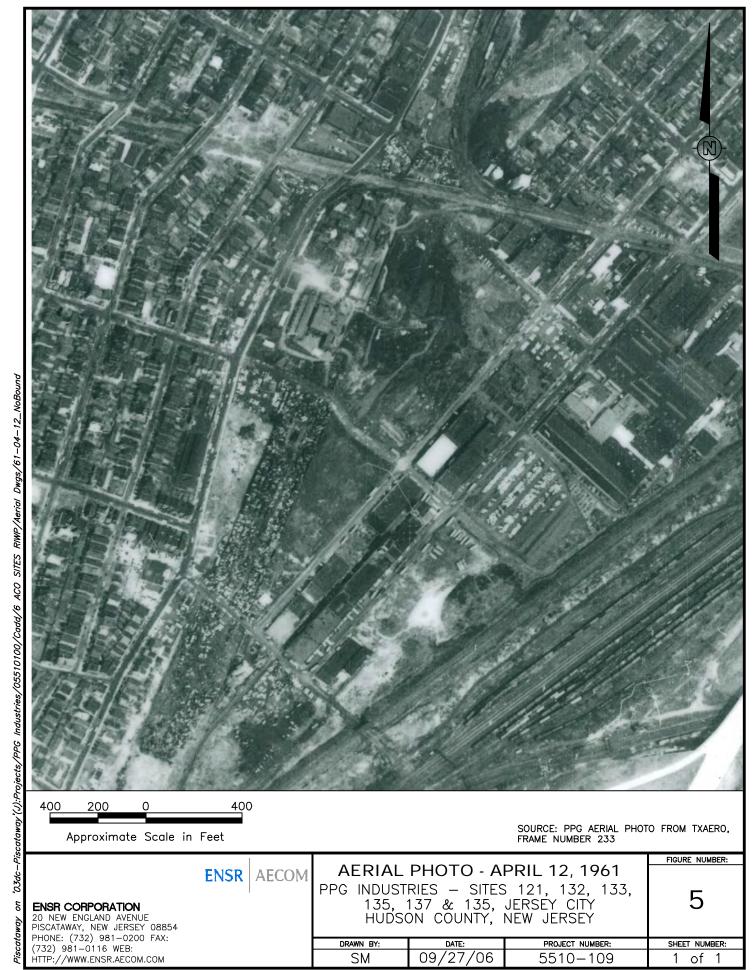

# **Target Property:**

900 Garfield Ave. Jersey City, NJ 07305

| <u>Year</u> | <u>Scale</u>                       | <u>Details</u>                                     | <u>Source</u> |
|-------------|------------------------------------|----------------------------------------------------|---------------|
| 1943        | Aerial Photograph. Scale: 1"=750'  | Panel #: 2440074-F1/Flight Date: December 24, 1943 | EDR           |
| 1953        | Aerial Photograph. Scale: 1"=750'  | Panel #: 2440074-F1/Flight Date: December 05, 1953 | EDR           |
| 1966        | Aerial Photograph. Scale: 1"=750'  | Panel #: 2440074-F1/Flight Date: June 21, 1966     | EDR           |
| 1976        | Aerial Photograph. Scale: 1"=1000' | Panel #: 2440074-F1/Flight Date: October 29, 1976  | EDR           |
| 1985        | Aerial Photograph. Scale: 1"=1000' | Panel #: 2440074-F1/Flight Date: March 16, 1985    | EDR           |
| 1994        | Aerial Photograph. Scale: 1"=750'  | Panel #: 2440074-F1/Flight Date: April 08, 1994    | EDR           |
| 1995        | Aerial Photograph. Scale: 1"=750'  | Panel #: 2440074-F1/Flight Date: March 29, 1995    | EDR           |
| 2006        | Aerial Photograph. 1" = 488'       | Flight Year: 2006                                  | EDR           |