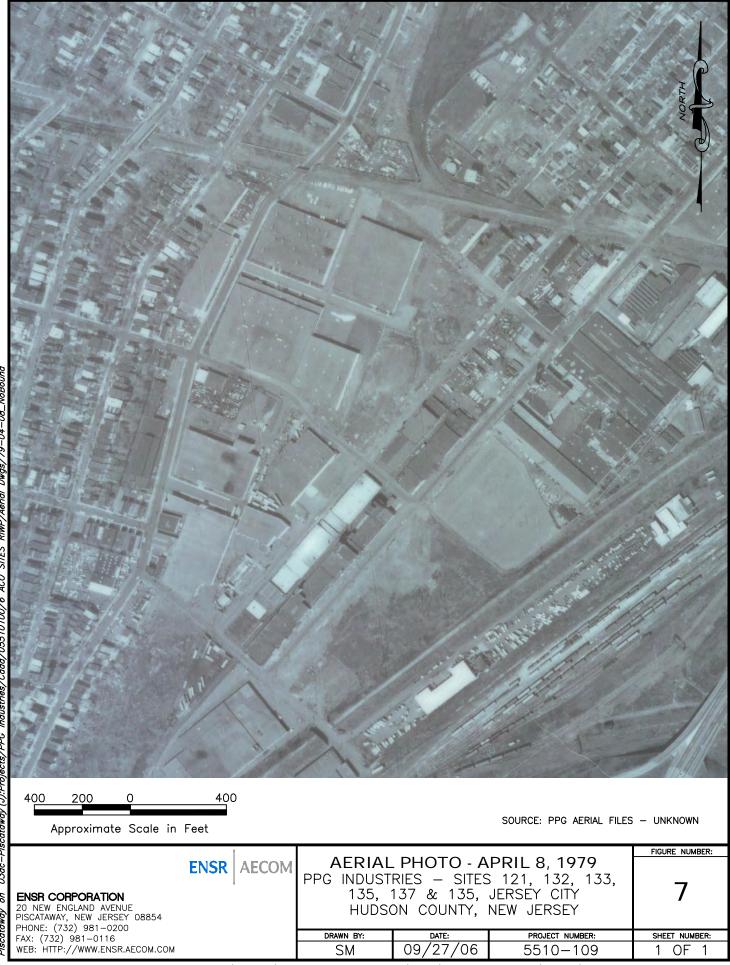

# **Target Property:**

900 Garfield Ave. Jersey City, NJ 07305

| <u>Year</u> | <u>Scale</u>                       | <u>Details</u>                                     | <u>Source</u> |
|-------------|------------------------------------|----------------------------------------------------|---------------|
| 1943        | Aerial Photograph. Scale: 1"=750'  | Panel #: 2440074-F1/Flight Date: December 24, 1943 | EDR           |
| 1953        | Aerial Photograph. Scale: 1"=750'  | Panel #: 2440074-F1/Flight Date: December 05, 1953 | EDR           |
| 1966        | Aerial Photograph. Scale: 1"=750'  | Panel #: 2440074-F1/Flight Date: June 21, 1966     | EDR           |
| 1976        | Aerial Photograph. Scale: 1"=1000' | Panel #: 2440074-F1/Flight Date: October 29, 1976  | EDR           |
| 1985        | Aerial Photograph. Scale: 1"=1000' | Panel #: 2440074-F1/Flight Date: March 16, 1985    | EDR           |
| 1994        | Aerial Photograph. Scale: 1"=750'  | Panel #: 2440074-F1/Flight Date: April 08, 1994    | EDR           |
| 1995        | Aerial Photograph. Scale: 1"=750'  | Panel #: 2440074-F1/Flight Date: March 29, 1995    | EDR           |
| 2006        | Aerial Photograph. 1" = 488'       | Flight Year: 2006                                  | EDR           |