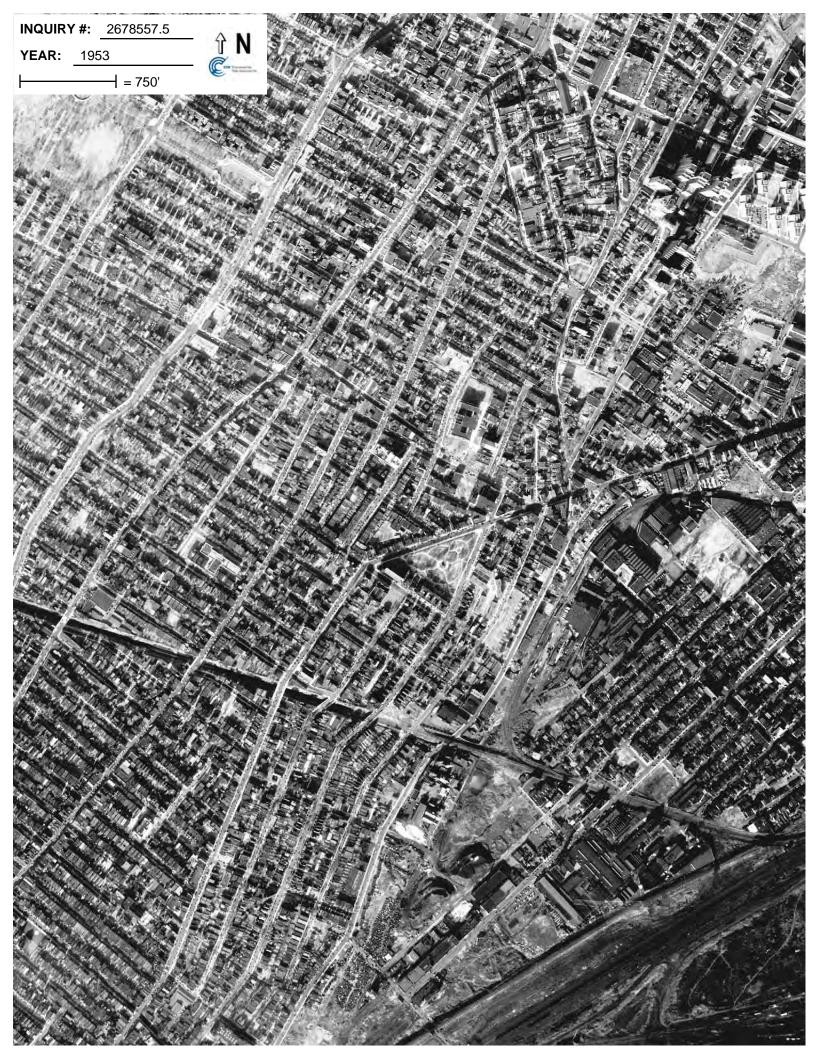

# **Target Property:**

900 Garfield Ave. Jersey City, NJ 07305

| <u>Year</u> | <u>Scale</u>                       | <u>Details</u>                                     | <u>Source</u> |
|-------------|------------------------------------|----------------------------------------------------|---------------|
| 1943        | Aerial Photograph. Scale: 1"=750'  | Panel #: 2440074-F1/Flight Date: December 24, 1943 | EDR           |
| 1953        | Aerial Photograph. Scale: 1"=750'  | Panel #: 2440074-F1/Flight Date: December 05, 1953 | EDR           |
| 1966        | Aerial Photograph. Scale: 1"=750'  | Panel #: 2440074-F1/Flight Date: June 21, 1966     | EDR           |
| 1976        | Aerial Photograph. Scale: 1"=1000' | Panel #: 2440074-F1/Flight Date: October 29, 1976  | EDR           |
| 1985        | Aerial Photograph. Scale: 1"=1000' | Panel #: 2440074-F1/Flight Date: March 16, 1985    | EDR           |
| 1994        | Aerial Photograph. Scale: 1"=750'  | Panel #: 2440074-F1/Flight Date: April 08, 1994    | EDR           |
| 1995        | Aerial Photograph. Scale: 1"=750'  | Panel #: 2440074-F1/Flight Date: March 29, 1995    | EDR           |
| 2006        | Aerial Photograph. 1" = 488'       | Flight Year: 2006                                  | EDR           |