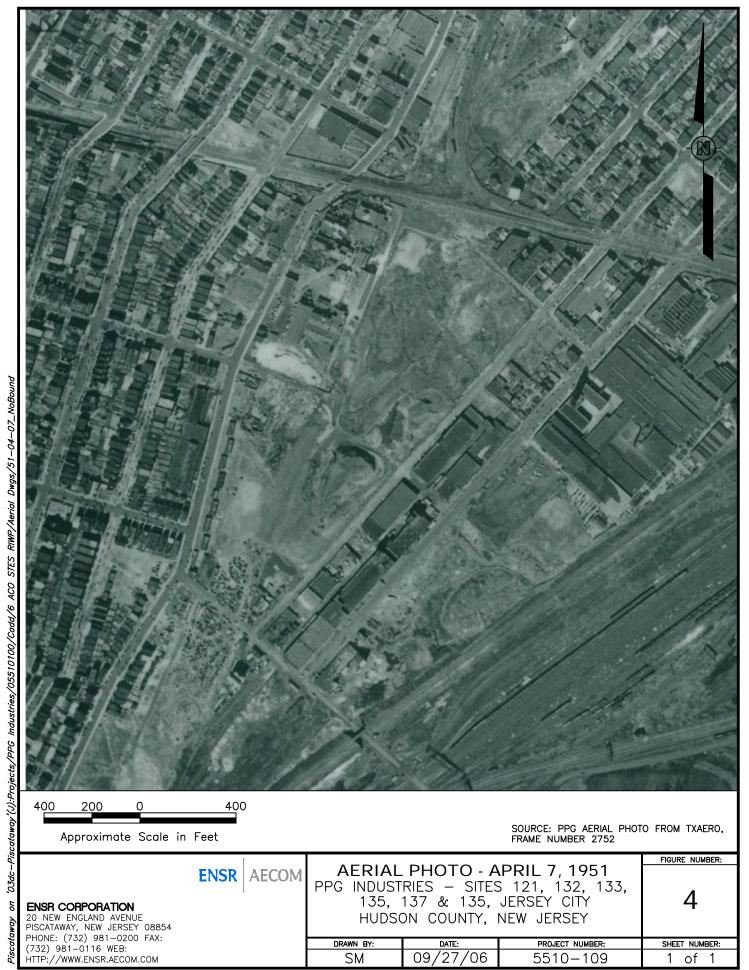

# **Target Property:**

900 Garfield Ave. Jersey City, NJ 07305

| <u>Year</u> | <u>Scale</u>                       | <u>Details</u>                                     | <u>Source</u> |
|-------------|------------------------------------|----------------------------------------------------|---------------|
| 1943        | Aerial Photograph. Scale: 1"=750'  | Panel #: 2440074-F1/Flight Date: December 24, 1943 | EDR           |
| 1953        | Aerial Photograph. Scale: 1"=750'  | Panel #: 2440074-F1/Flight Date: December 05, 1953 | EDR           |
| 1966        | Aerial Photograph. Scale: 1"=750'  | Panel #: 2440074-F1/Flight Date: June 21, 1966     | EDR           |
| 1976        | Aerial Photograph. Scale: 1"=1000' | Panel #: 2440074-F1/Flight Date: October 29, 1976  | EDR           |
| 1985        | Aerial Photograph. Scale: 1"=1000' | Panel #: 2440074-F1/Flight Date: March 16, 1985    | EDR           |
| 1994        | Aerial Photograph. Scale: 1"=750'  | Panel #: 2440074-F1/Flight Date: April 08, 1994    | EDR           |
| 1995        | Aerial Photograph. Scale: 1"=750'  | Panel #: 2440074-F1/Flight Date: March 29, 1995    | EDR           |
| 2006        | Aerial Photograph. 1" = 488'       | Flight Year: 2006                                  | EDR           |