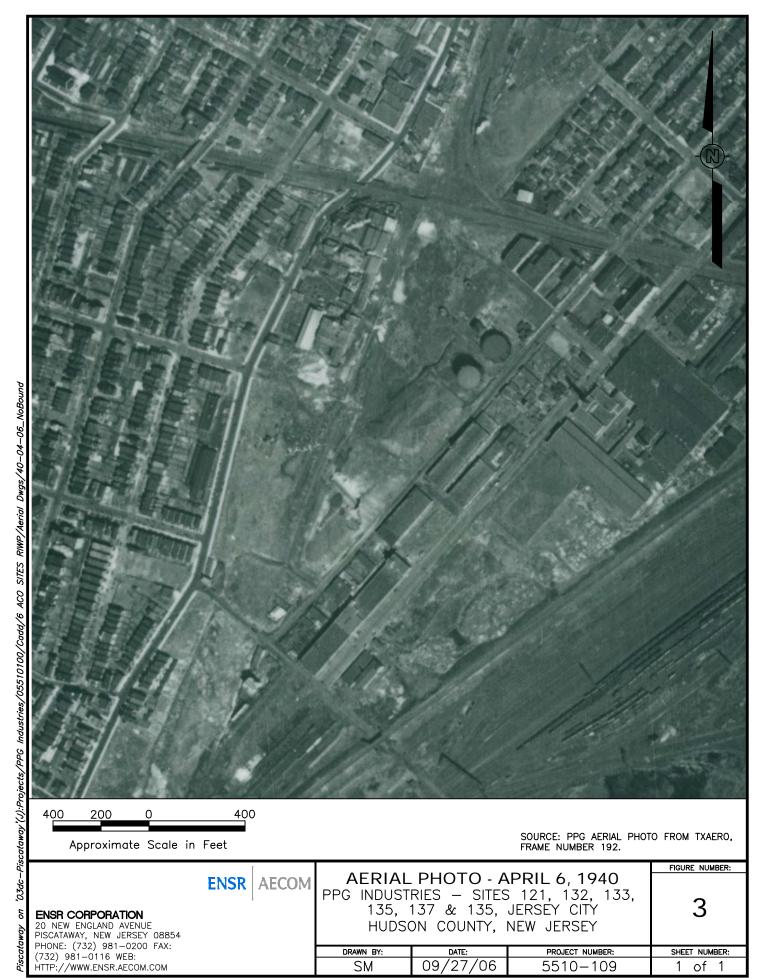

# **Target Property:**

900 Garfield Ave. Jersey City, NJ 07305

| <u>Year</u> | <u>Scale</u>                       | <u>Details</u>                                     | <u>Source</u> |
|-------------|------------------------------------|----------------------------------------------------|---------------|
| 1943        | Aerial Photograph. Scale: 1"=750'  | Panel #: 2440074-F1/Flight Date: December 24, 1943 | EDR           |
| 1953        | Aerial Photograph. Scale: 1"=750'  | Panel #: 2440074-F1/Flight Date: December 05, 1953 | EDR           |
| 1966        | Aerial Photograph. Scale: 1"=750'  | Panel #: 2440074-F1/Flight Date: June 21, 1966     | EDR           |
| 1976        | Aerial Photograph. Scale: 1"=1000' | Panel #: 2440074-F1/Flight Date: October 29, 1976  | EDR           |
| 1985        | Aerial Photograph. Scale: 1"=1000' | Panel #: 2440074-F1/Flight Date: March 16, 1985    | EDR           |
| 1994        | Aerial Photograph. Scale: 1"=750'  | Panel #: 2440074-F1/Flight Date: April 08, 1994    | EDR           |
| 1995        | Aerial Photograph. Scale: 1"=750'  | Panel #: 2440074-F1/Flight Date: March 29, 1995    | EDR           |
| 2006        | Aerial Photograph. 1" = 488'       | Flight Year: 2006                                  | EDR           |