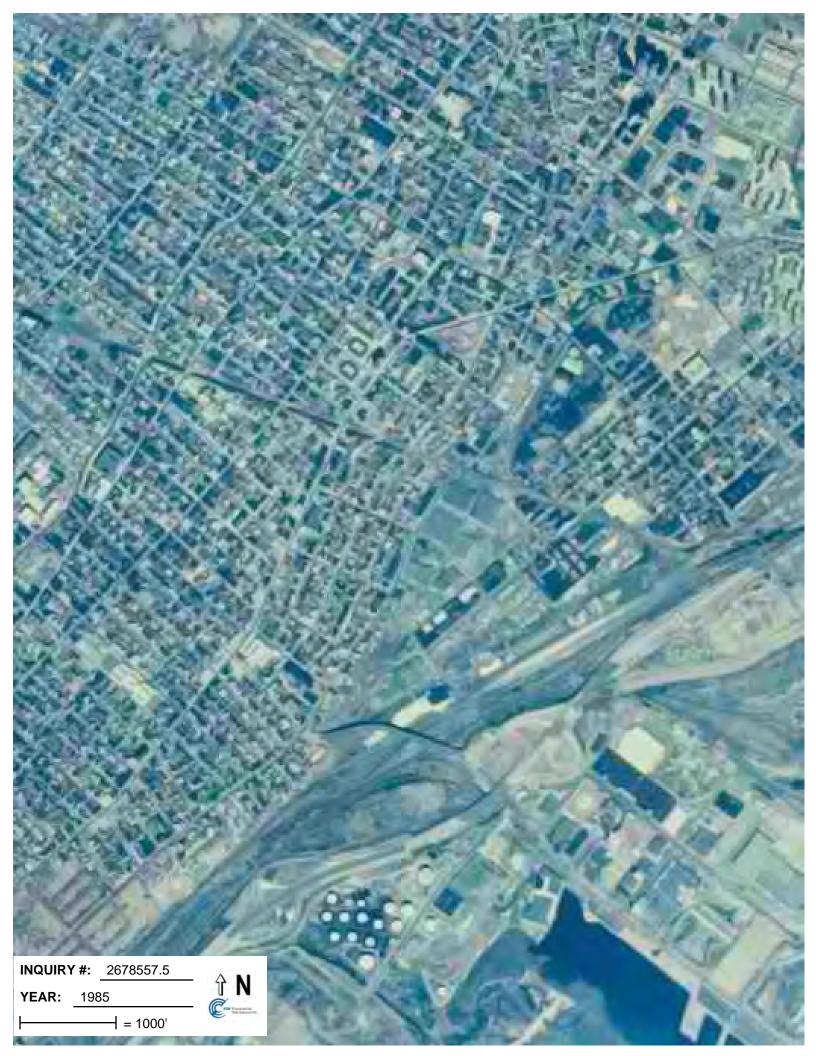

# **Target Property:**

900 Garfield Ave. Jersey City, NJ 07305

| <u>Year</u> | <u>Scale</u>                       | <u>Details</u>                                     | <u>Source</u> |
|-------------|------------------------------------|----------------------------------------------------|---------------|
| 1943        | Aerial Photograph. Scale: 1"=750'  | Panel #: 2440074-F1/Flight Date: December 24, 1943 | EDR           |
| 1953        | Aerial Photograph. Scale: 1"=750'  | Panel #: 2440074-F1/Flight Date: December 05, 1953 | EDR           |
| 1966        | Aerial Photograph. Scale: 1"=750'  | Panel #: 2440074-F1/Flight Date: June 21, 1966     | EDR           |
| 1976        | Aerial Photograph. Scale: 1"=1000' | Panel #: 2440074-F1/Flight Date: October 29, 1976  | EDR           |
| 1985        | Aerial Photograph. Scale: 1"=1000' | Panel #: 2440074-F1/Flight Date: March 16, 1985    | EDR           |
| 1994        | Aerial Photograph. Scale: 1"=750'  | Panel #: 2440074-F1/Flight Date: April 08, 1994    | EDR           |
| 1995        | Aerial Photograph. Scale: 1"=750'  | Panel #: 2440074-F1/Flight Date: March 29, 1995    | EDR           |
| 2006        | Aerial Photograph. 1" = 488'       | Flight Year: 2006                                  | EDR           |