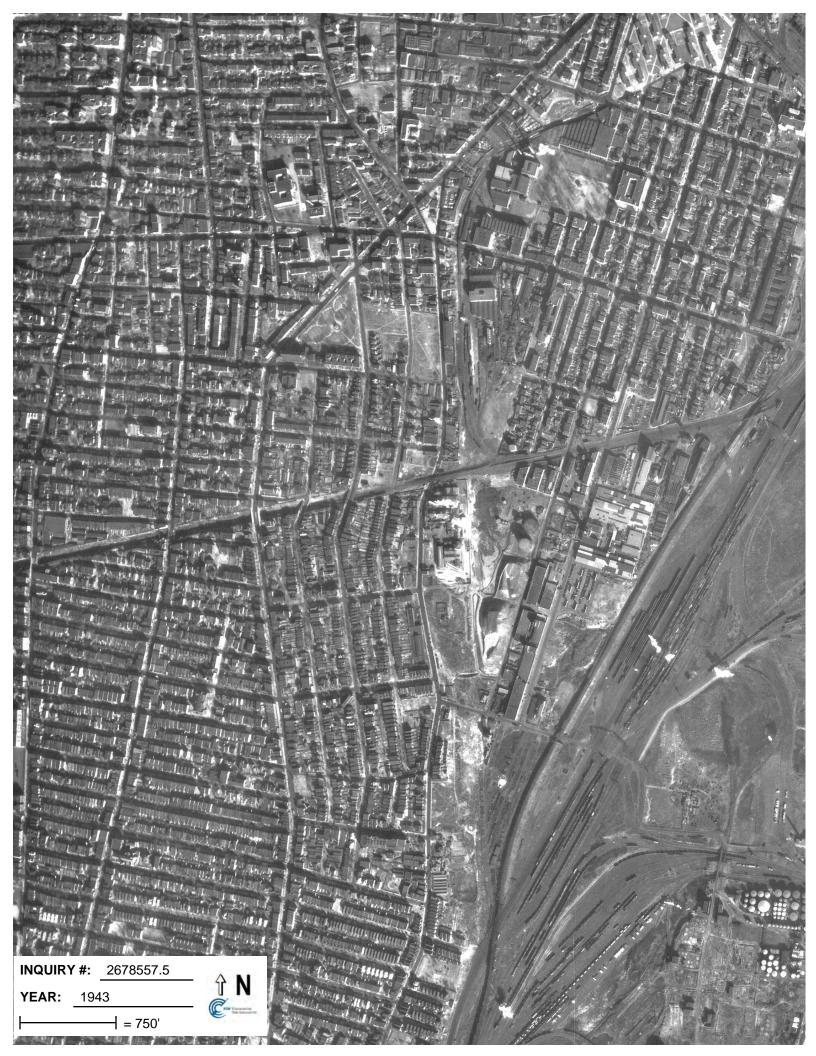

# **Target Property:**

900 Garfield Ave. Jersey City, NJ 07305

| <u>Year</u> | <u>Scale</u>                       | <u>Details</u>                                     | <u>Source</u> |
|-------------|------------------------------------|----------------------------------------------------|---------------|
| 1943        | Aerial Photograph. Scale: 1"=750'  | Panel #: 2440074-F1/Flight Date: December 24, 1943 | EDR           |
| 1953        | Aerial Photograph. Scale: 1"=750'  | Panel #: 2440074-F1/Flight Date: December 05, 1953 | EDR           |
| 1966        | Aerial Photograph. Scale: 1"=750'  | Panel #: 2440074-F1/Flight Date: June 21, 1966     | EDR           |
| 1976        | Aerial Photograph. Scale: 1"=1000' | Panel #: 2440074-F1/Flight Date: October 29, 1976  | EDR           |
| 1985        | Aerial Photograph. Scale: 1"=1000' | Panel #: 2440074-F1/Flight Date: March 16, 1985    | EDR           |
| 1994        | Aerial Photograph. Scale: 1"=750'  | Panel #: 2440074-F1/Flight Date: April 08, 1994    | EDR           |
| 1995        | Aerial Photograph. Scale: 1"=750'  | Panel #: 2440074-F1/Flight Date: March 29, 1995    | EDR           |
| 2006        | Aerial Photograph. 1" = 488'       | Flight Year: 2006                                  | EDR           |