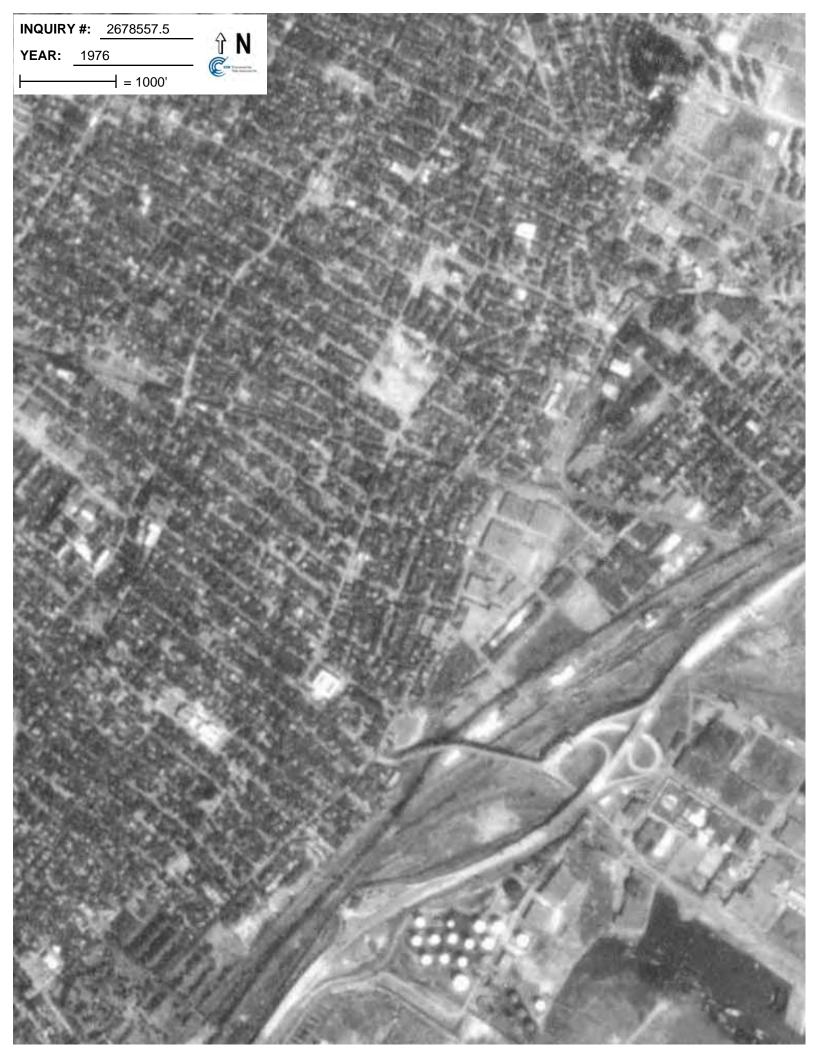

# **Target Property:**

900 Garfield Ave. Jersey City, NJ 07305

| <u>Year</u> | <u>Scale</u>                       | <u>Details</u>                                     | <u>Source</u> |
|-------------|------------------------------------|----------------------------------------------------|---------------|
| 1943        | Aerial Photograph. Scale: 1"=750'  | Panel #: 2440074-F1/Flight Date: December 24, 1943 | EDR           |
| 1953        | Aerial Photograph. Scale: 1"=750'  | Panel #: 2440074-F1/Flight Date: December 05, 1953 | EDR           |
| 1966        | Aerial Photograph. Scale: 1"=750'  | Panel #: 2440074-F1/Flight Date: June 21, 1966     | EDR           |
| 1976        | Aerial Photograph. Scale: 1"=1000' | Panel #: 2440074-F1/Flight Date: October 29, 1976  | EDR           |
| 1985        | Aerial Photograph. Scale: 1"=1000' | Panel #: 2440074-F1/Flight Date: March 16, 1985    | EDR           |
| 1994        | Aerial Photograph. Scale: 1"=750'  | Panel #: 2440074-F1/Flight Date: April 08, 1994    | EDR           |
| 1995        | Aerial Photograph. Scale: 1"=750'  | Panel #: 2440074-F1/Flight Date: March 29, 1995    | EDR           |
| 2006        | Aerial Photograph. 1" = 488'       | Flight Year: 2006                                  | EDR           |