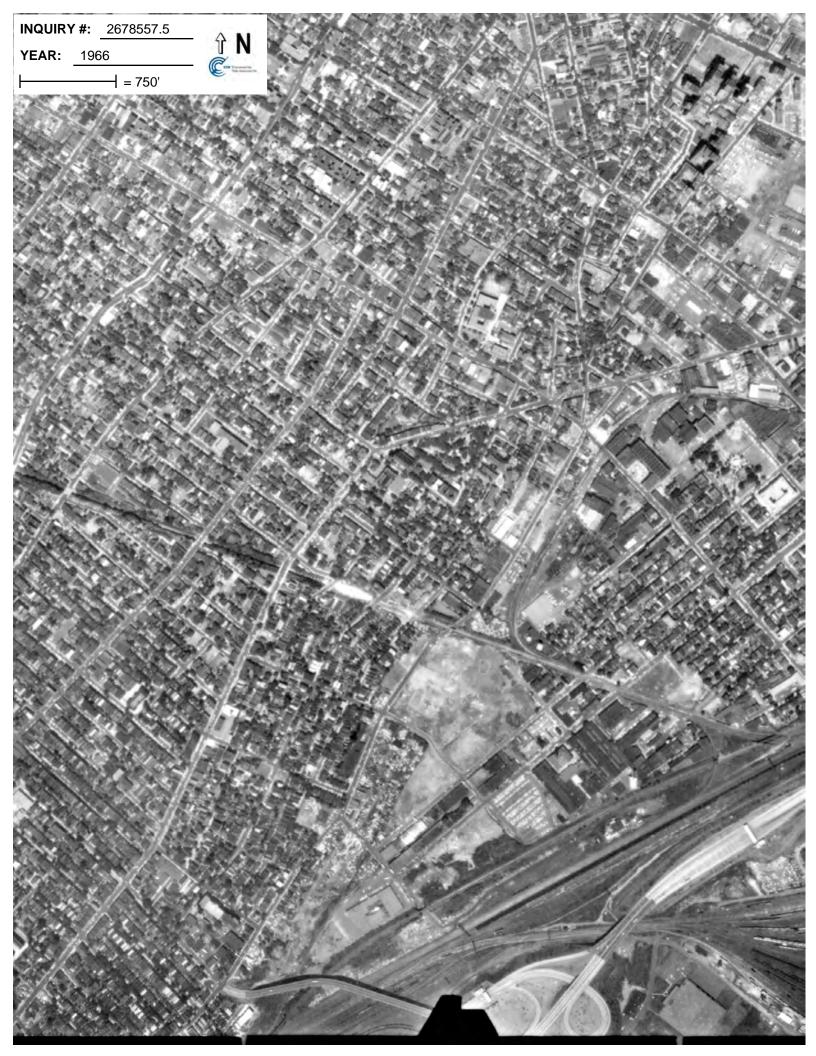

# **Target Property:**

900 Garfield Ave. Jersey City, NJ 07305

| <u>Year</u> | <u>Scale</u>                       | <u>Details</u>                                     | <u>Source</u> |
|-------------|------------------------------------|----------------------------------------------------|---------------|
| 1943        | Aerial Photograph. Scale: 1"=750'  | Panel #: 2440074-F1/Flight Date: December 24, 1943 | EDR           |
| 1953        | Aerial Photograph. Scale: 1"=750'  | Panel #: 2440074-F1/Flight Date: December 05, 1953 | EDR           |
| 1966        | Aerial Photograph. Scale: 1"=750'  | Panel #: 2440074-F1/Flight Date: June 21, 1966     | EDR           |
| 1976        | Aerial Photograph. Scale: 1"=1000' | Panel #: 2440074-F1/Flight Date: October 29, 1976  | EDR           |
| 1985        | Aerial Photograph. Scale: 1"=1000' | Panel #: 2440074-F1/Flight Date: March 16, 1985    | EDR           |
| 1994        | Aerial Photograph. Scale: 1"=750'  | Panel #: 2440074-F1/Flight Date: April 08, 1994    | EDR           |
| 1995        | Aerial Photograph. Scale: 1"=750'  | Panel #: 2440074-F1/Flight Date: March 29, 1995    | EDR           |
| 2006        | Aerial Photograph. 1" = 488'       | Flight Year: 2006                                  | EDR           |