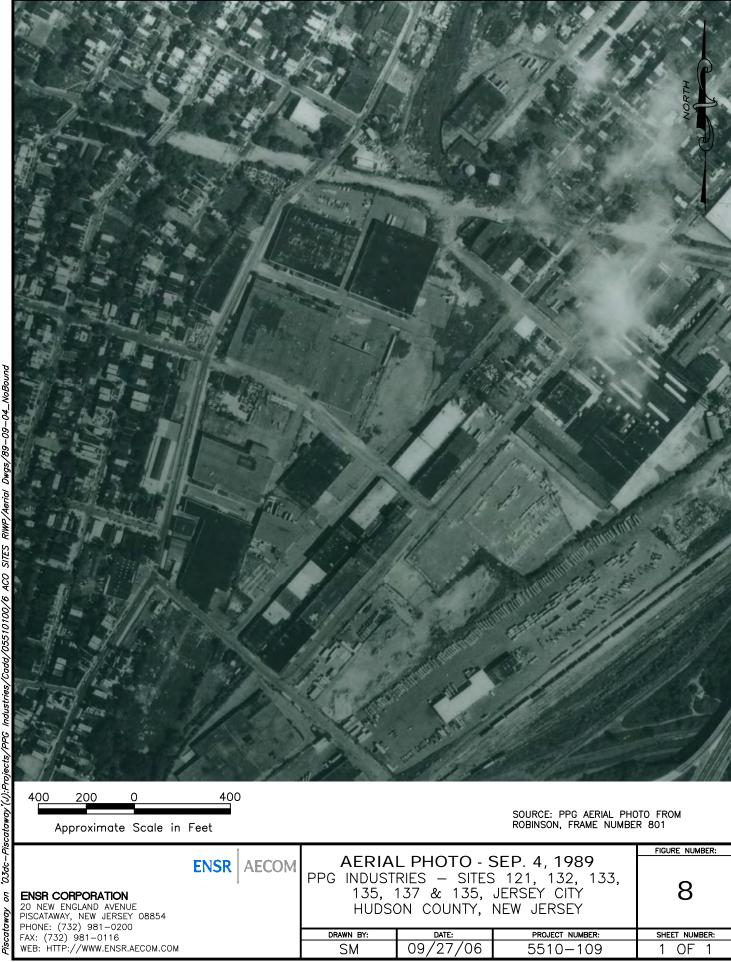

# **Target Property:**

900 Garfield Ave. Jersey City, NJ 07305

| <u>Year</u> | <u>Scale</u>                       | <u>Details</u>                                     | <u>Source</u> |
|-------------|------------------------------------|----------------------------------------------------|---------------|
| 1943        | Aerial Photograph. Scale: 1"=750'  | Panel #: 2440074-F1/Flight Date: December 24, 1943 | EDR           |
| 1953        | Aerial Photograph. Scale: 1"=750'  | Panel #: 2440074-F1/Flight Date: December 05, 1953 | EDR           |
| 1966        | Aerial Photograph. Scale: 1"=750'  | Panel #: 2440074-F1/Flight Date: June 21, 1966     | EDR           |
| 1976        | Aerial Photograph. Scale: 1"=1000' | Panel #: 2440074-F1/Flight Date: October 29, 1976  | EDR           |
| 1985        | Aerial Photograph. Scale: 1"=1000' | Panel #: 2440074-F1/Flight Date: March 16, 1985    | EDR           |
| 1994        | Aerial Photograph. Scale: 1"=750'  | Panel #: 2440074-F1/Flight Date: April 08, 1994    | EDR           |
| 1995        | Aerial Photograph. Scale: 1"=750'  | Panel #: 2440074-F1/Flight Date: March 29, 1995    | EDR           |
| 2006        | Aerial Photograph. 1" = 488'       | Flight Year: 2006                                  | EDR           |