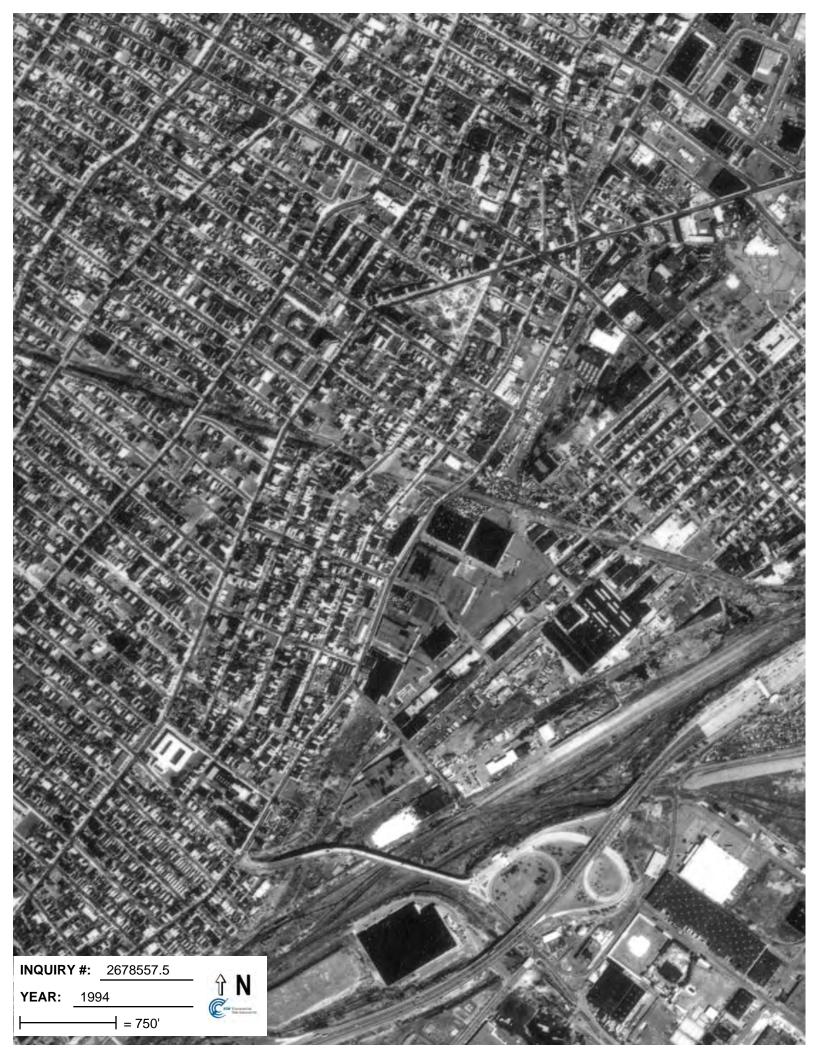

# **Target Property:**

900 Garfield Ave. Jersey City, NJ 07305

| <u>Year</u> | <u>Scale</u>                       | <u>Details</u>                                     | <u>Source</u> |
|-------------|------------------------------------|----------------------------------------------------|---------------|
| 1943        | Aerial Photograph. Scale: 1"=750'  | Panel #: 2440074-F1/Flight Date: December 24, 1943 | EDR           |
| 1953        | Aerial Photograph. Scale: 1"=750'  | Panel #: 2440074-F1/Flight Date: December 05, 1953 | EDR           |
| 1966        | Aerial Photograph. Scale: 1"=750'  | Panel #: 2440074-F1/Flight Date: June 21, 1966     | EDR           |
| 1976        | Aerial Photograph. Scale: 1"=1000' | Panel #: 2440074-F1/Flight Date: October 29, 1976  | EDR           |
| 1985        | Aerial Photograph. Scale: 1"=1000' | Panel #: 2440074-F1/Flight Date: March 16, 1985    | EDR           |
| 1994        | Aerial Photograph. Scale: 1"=750'  | Panel #: 2440074-F1/Flight Date: April 08, 1994    | EDR           |
| 1995        | Aerial Photograph. Scale: 1"=750'  | Panel #: 2440074-F1/Flight Date: March 29, 1995    | EDR           |
| 2006        | Aerial Photograph. 1" = 488'       | Flight Year: 2006                                  | EDR           |