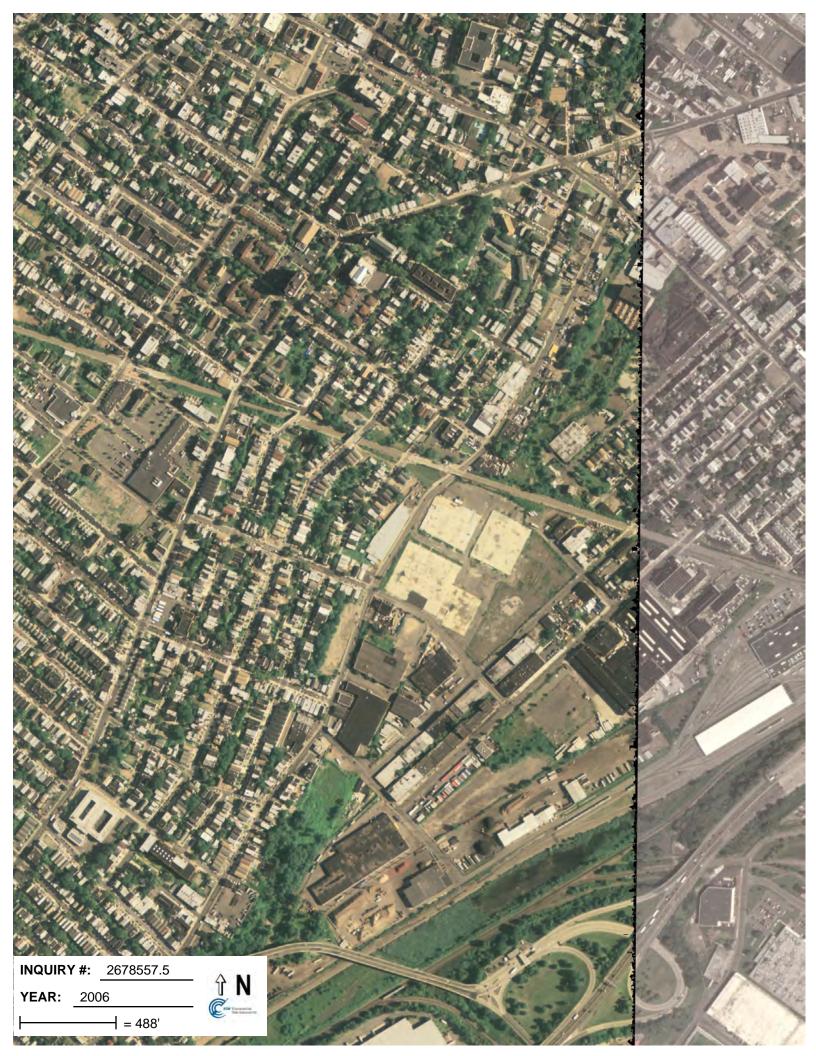

# **Target Property:**

900 Garfield Ave. Jersey City, NJ 07305

| <u>Year</u> | <u>Scale</u>                       | <u>Details</u>                                     | <u>Source</u> |
|-------------|------------------------------------|----------------------------------------------------|---------------|
| 1943        | Aerial Photograph. Scale: 1"=750'  | Panel #: 2440074-F1/Flight Date: December 24, 1943 | EDR           |
| 1953        | Aerial Photograph. Scale: 1"=750'  | Panel #: 2440074-F1/Flight Date: December 05, 1953 | EDR           |
| 1966        | Aerial Photograph. Scale: 1"=750'  | Panel #: 2440074-F1/Flight Date: June 21, 1966     | EDR           |
| 1976        | Aerial Photograph. Scale: 1"=1000' | Panel #: 2440074-F1/Flight Date: October 29, 1976  | EDR           |
| 1985        | Aerial Photograph. Scale: 1"=1000' | Panel #: 2440074-F1/Flight Date: March 16, 1985    | EDR           |
| 1994        | Aerial Photograph. Scale: 1"=750'  | Panel #: 2440074-F1/Flight Date: April 08, 1994    | EDR           |
| 1995        | Aerial Photograph. Scale: 1"=750'  | Panel #: 2440074-F1/Flight Date: March 29, 1995    | EDR           |
| 2006        | Aerial Photograph. 1" = 488'       | Flight Year: 2006                                  | EDR           |