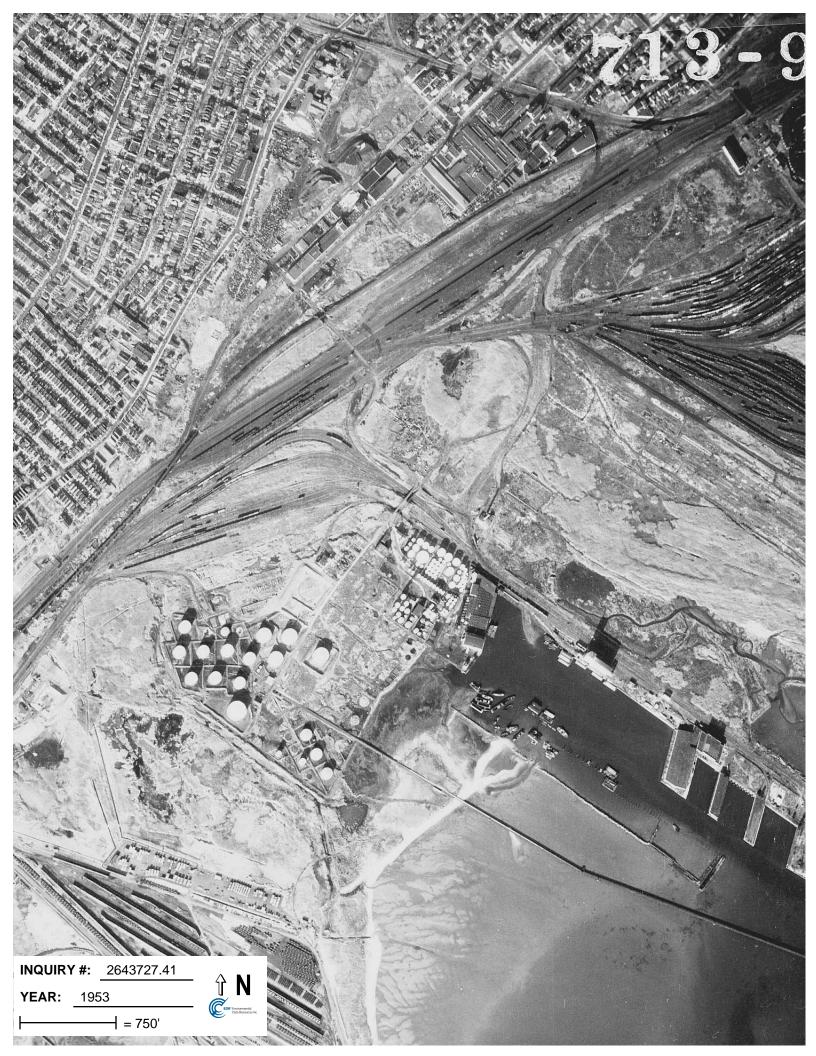

## **Target Property:**

100 Pacific Jersey City, NJ 07305

| <u>Year</u> | <u>Scale</u>                       | <u>Details</u>                                     | <u>Source</u> |
|-------------|------------------------------------|----------------------------------------------------|---------------|
| 1943        | Aerial Photograph. Scale: 1"=500'  | Panel #: 2440074-F1/Flight Date: December 22, 1943 | EDR           |
| 1953        | Aerial Photograph. Scale: 1"=750'  | Panel #: 2440074-F1/Flight Date: December 05, 1953 | EDR           |
| 1966        | Aerial Photograph. Scale: 1"=750'  | Panel #: 2440074-F1/Flight Date: February 23, 1966 | EDR           |
| 1976        | Aerial Photograph. Scale: 1"=1000' | Panel #: 2440074-F1/Flight Date: October 29, 1976  | EDR           |
| 1985        | Aerial Photograph. Scale: 1"=1000' | Panel #: 2440074-F1/Flight Date: March 16, 1985    | EDR           |
| 1994        | Aerial Photograph. Scale: 1"=750'  | Panel #: 2440074-F1/Flight Date: April 08, 1994    | EDR           |
| 1995        | Aerial Photograph. Scale: 1"=750'  | Panel #: 2440074-F1/Flight Date: March 29, 1995    | EDR           |
| 2006        | Aerial Photograph. 1" = 488'       | Flight Year: 2006                                  | EDR           |