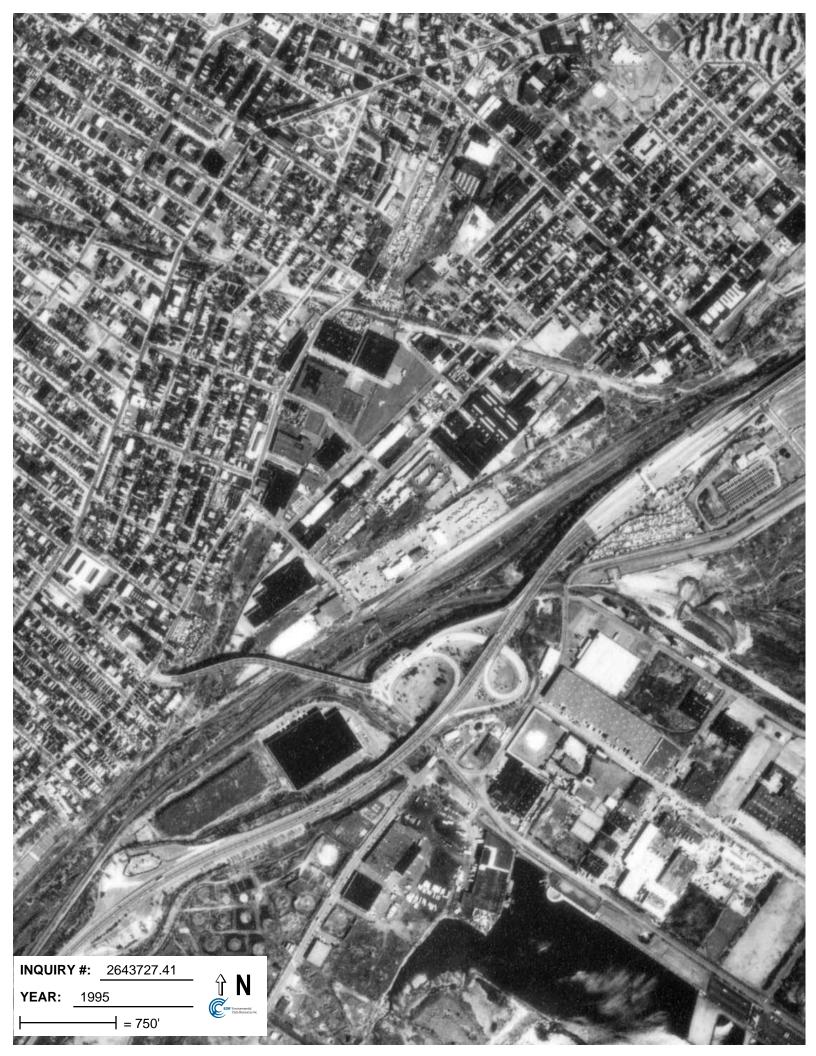

## **Target Property:**

100 Pacific Jersey City, NJ 07305

| <u>Year</u> | <u>Scale</u>                       | <u>Details</u>                                     | <u>Source</u> |
|-------------|------------------------------------|----------------------------------------------------|---------------|
| 1943        | Aerial Photograph. Scale: 1"=500'  | Panel #: 2440074-F1/Flight Date: December 22, 1943 | EDR           |
| 1953        | Aerial Photograph. Scale: 1"=750'  | Panel #: 2440074-F1/Flight Date: December 05, 1953 | EDR           |
| 1966        | Aerial Photograph. Scale: 1"=750'  | Panel #: 2440074-F1/Flight Date: February 23, 1966 | EDR           |
| 1976        | Aerial Photograph. Scale: 1"=1000' | Panel #: 2440074-F1/Flight Date: October 29, 1976  | EDR           |
| 1985        | Aerial Photograph. Scale: 1"=1000' | Panel #: 2440074-F1/Flight Date: March 16, 1985    | EDR           |
| 1994        | Aerial Photograph. Scale: 1"=750'  | Panel #: 2440074-F1/Flight Date: April 08, 1994    | EDR           |
| 1995        | Aerial Photograph. Scale: 1"=750'  | Panel #: 2440074-F1/Flight Date: March 29, 1995    | EDR           |
| 2006        | Aerial Photograph. 1" = 488'       | Flight Year: 2006                                  | EDR           |