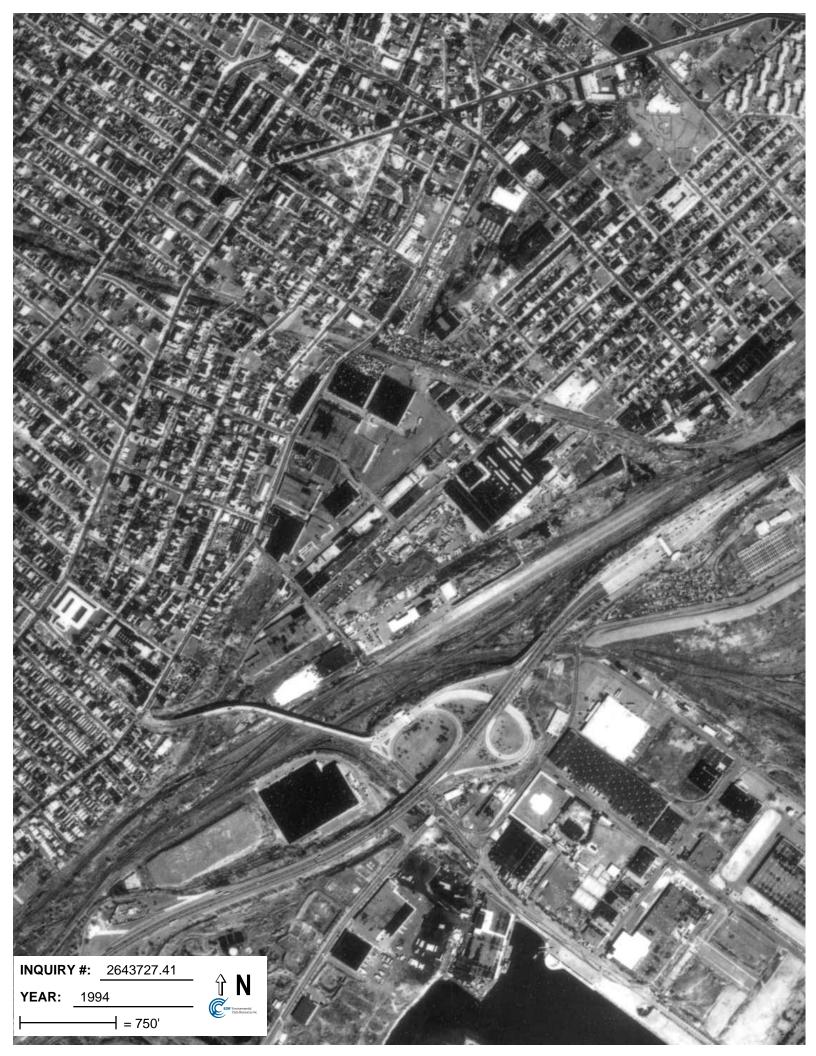

## **Target Property:**

100 Pacific Jersey City, NJ 07305

| <u>Year</u> | <u>Scale</u>                       | <u>Details</u>                                     | <u>Source</u> |
|-------------|------------------------------------|----------------------------------------------------|---------------|
| 1943        | Aerial Photograph. Scale: 1"=500'  | Panel #: 2440074-F1/Flight Date: December 22, 1943 | EDR           |
| 1953        | Aerial Photograph. Scale: 1"=750'  | Panel #: 2440074-F1/Flight Date: December 05, 1953 | EDR           |
| 1966        | Aerial Photograph. Scale: 1"=750'  | Panel #: 2440074-F1/Flight Date: February 23, 1966 | EDR           |
| 1976        | Aerial Photograph. Scale: 1"=1000' | Panel #: 2440074-F1/Flight Date: October 29, 1976  | EDR           |
| 1985        | Aerial Photograph. Scale: 1"=1000' | Panel #: 2440074-F1/Flight Date: March 16, 1985    | EDR           |
| 1994        | Aerial Photograph. Scale: 1"=750'  | Panel #: 2440074-F1/Flight Date: April 08, 1994    | EDR           |
| 1995        | Aerial Photograph. Scale: 1"=750'  | Panel #: 2440074-F1/Flight Date: March 29, 1995    | EDR           |
| 2006        | Aerial Photograph. 1" = 488'       | Flight Year: 2006                                  | EDR           |