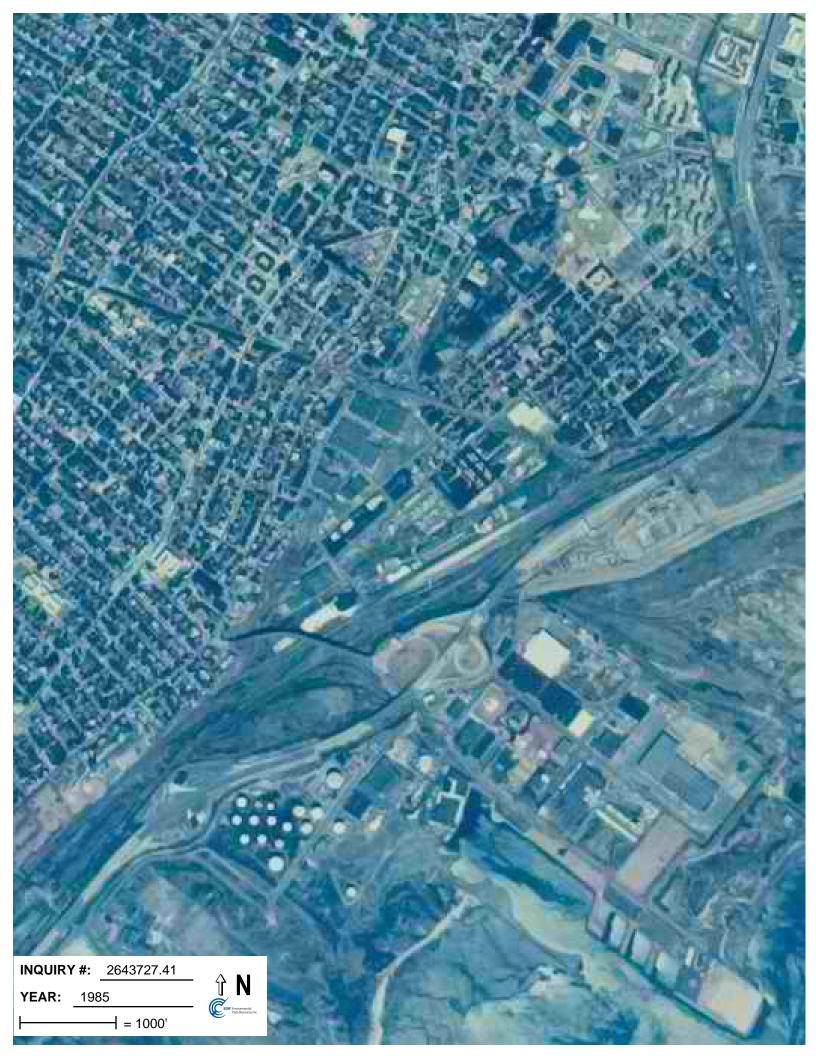

## **Target Property:**

100 Pacific Jersey City, NJ 07305

| <u>Year</u> | <u>Scale</u>                       | <u>Details</u>                                     | <u>Source</u> |
|-------------|------------------------------------|----------------------------------------------------|---------------|
| 1943        | Aerial Photograph. Scale: 1"=500'  | Panel #: 2440074-F1/Flight Date: December 22, 1943 | EDR           |
| 1953        | Aerial Photograph. Scale: 1"=750'  | Panel #: 2440074-F1/Flight Date: December 05, 1953 | EDR           |
| 1966        | Aerial Photograph. Scale: 1"=750'  | Panel #: 2440074-F1/Flight Date: February 23, 1966 | EDR           |
| 1976        | Aerial Photograph. Scale: 1"=1000' | Panel #: 2440074-F1/Flight Date: October 29, 1976  | EDR           |
| 1985        | Aerial Photograph. Scale: 1"=1000' | Panel #: 2440074-F1/Flight Date: March 16, 1985    | EDR           |
| 1994        | Aerial Photograph. Scale: 1"=750'  | Panel #: 2440074-F1/Flight Date: April 08, 1994    | EDR           |
| 1995        | Aerial Photograph. Scale: 1"=750'  | Panel #: 2440074-F1/Flight Date: March 29, 1995    | EDR           |
| 2006        | Aerial Photograph. 1" = 488'       | Flight Year: 2006                                  | EDR           |