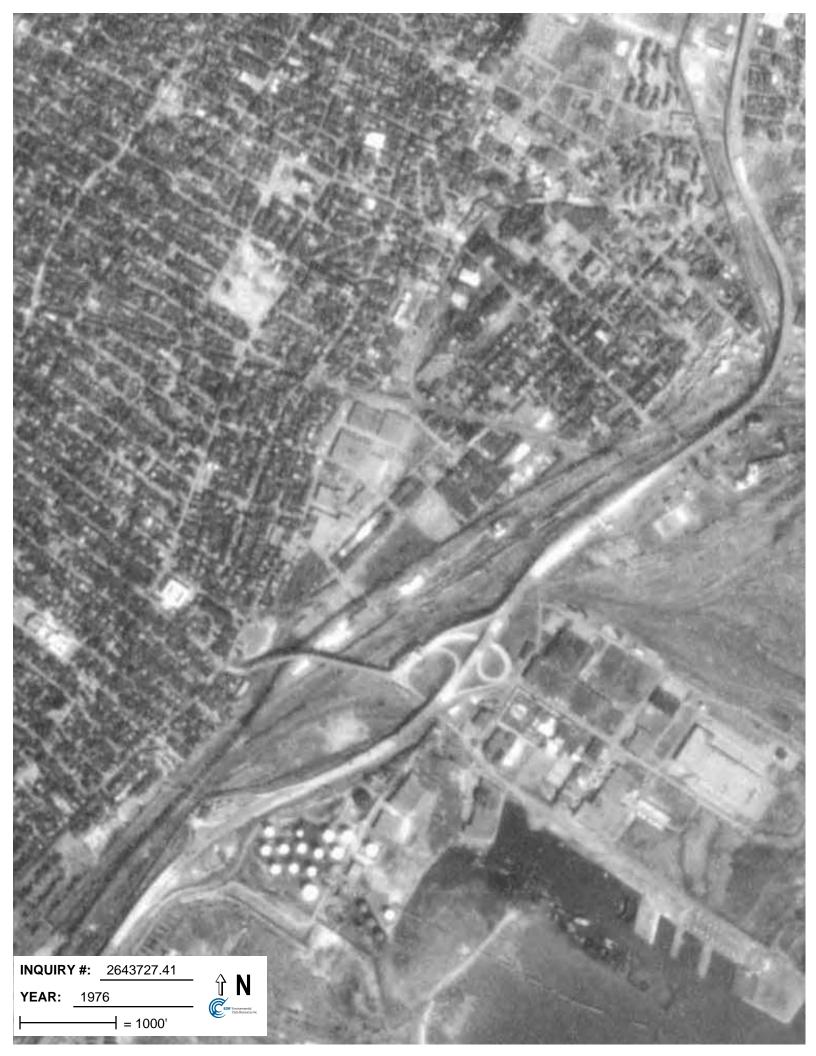

## **Target Property:**

100 Pacific Jersey City, NJ 07305

| <u>Year</u> | <u>Scale</u>                       | <u>Details</u>                                     | <u>Source</u> |
|-------------|------------------------------------|----------------------------------------------------|---------------|
| 1943        | Aerial Photograph. Scale: 1"=500'  | Panel #: 2440074-F1/Flight Date: December 22, 1943 | EDR           |
| 1953        | Aerial Photograph. Scale: 1"=750'  | Panel #: 2440074-F1/Flight Date: December 05, 1953 | EDR           |
| 1966        | Aerial Photograph. Scale: 1"=750'  | Panel #: 2440074-F1/Flight Date: February 23, 1966 | EDR           |
| 1976        | Aerial Photograph. Scale: 1"=1000' | Panel #: 2440074-F1/Flight Date: October 29, 1976  | EDR           |
| 1985        | Aerial Photograph. Scale: 1"=1000' | Panel #: 2440074-F1/Flight Date: March 16, 1985    | EDR           |
| 1994        | Aerial Photograph. Scale: 1"=750'  | Panel #: 2440074-F1/Flight Date: April 08, 1994    | EDR           |
| 1995        | Aerial Photograph. Scale: 1"=750'  | Panel #: 2440074-F1/Flight Date: March 29, 1995    | EDR           |
| 2006        | Aerial Photograph. 1" = 488'       | Flight Year: 2006                                  | EDR           |