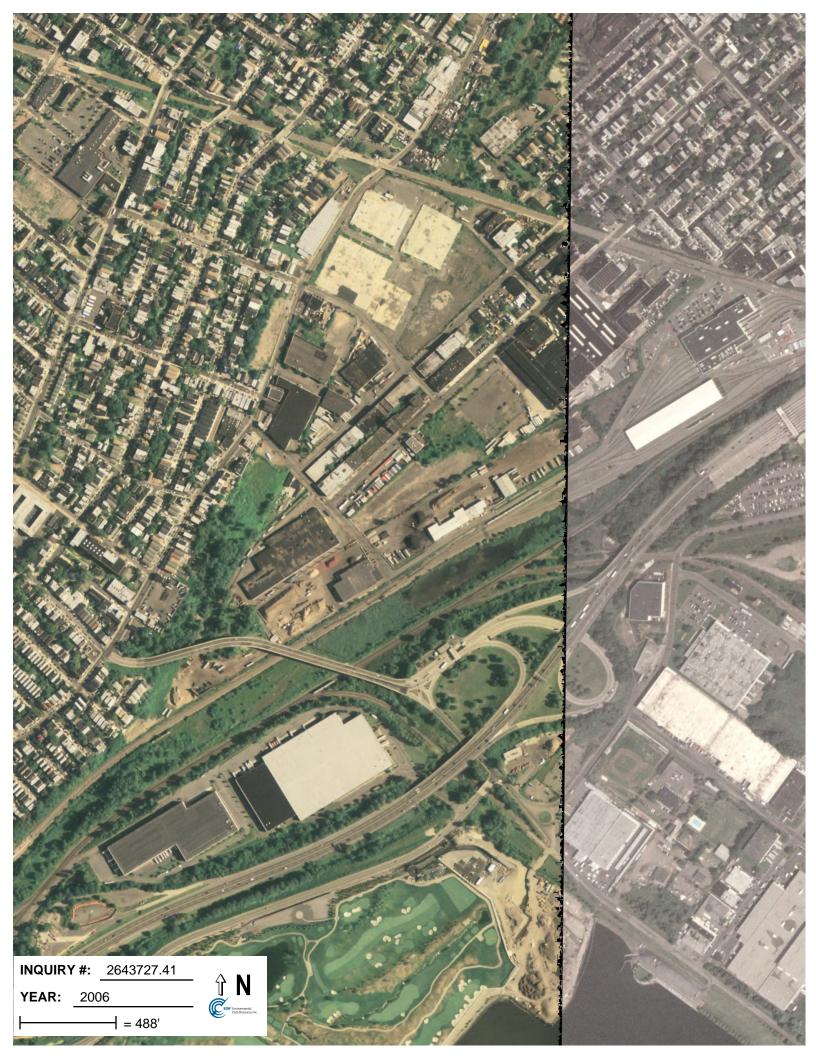

## **Target Property:**

100 Pacific Jersey City, NJ 07305

| <u>Year</u> | <u>Scale</u>                       | <u>Details</u>                                     | <u>Source</u> |
|-------------|------------------------------------|----------------------------------------------------|---------------|
| 1943        | Aerial Photograph. Scale: 1"=500'  | Panel #: 2440074-F1/Flight Date: December 22, 1943 | EDR           |
| 1953        | Aerial Photograph. Scale: 1"=750'  | Panel #: 2440074-F1/Flight Date: December 05, 1953 | EDR           |
| 1966        | Aerial Photograph. Scale: 1"=750'  | Panel #: 2440074-F1/Flight Date: February 23, 1966 | EDR           |
| 1976        | Aerial Photograph. Scale: 1"=1000' | Panel #: 2440074-F1/Flight Date: October 29, 1976  | EDR           |
| 1985        | Aerial Photograph. Scale: 1"=1000' | Panel #: 2440074-F1/Flight Date: March 16, 1985    | EDR           |
| 1994        | Aerial Photograph. Scale: 1"=750'  | Panel #: 2440074-F1/Flight Date: April 08, 1994    | EDR           |
| 1995        | Aerial Photograph. Scale: 1"=750'  | Panel #: 2440074-F1/Flight Date: March 29, 1995    | EDR           |
| 2006        | Aerial Photograph. 1" = 488'       | Flight Year: 2006                                  | EDR           |