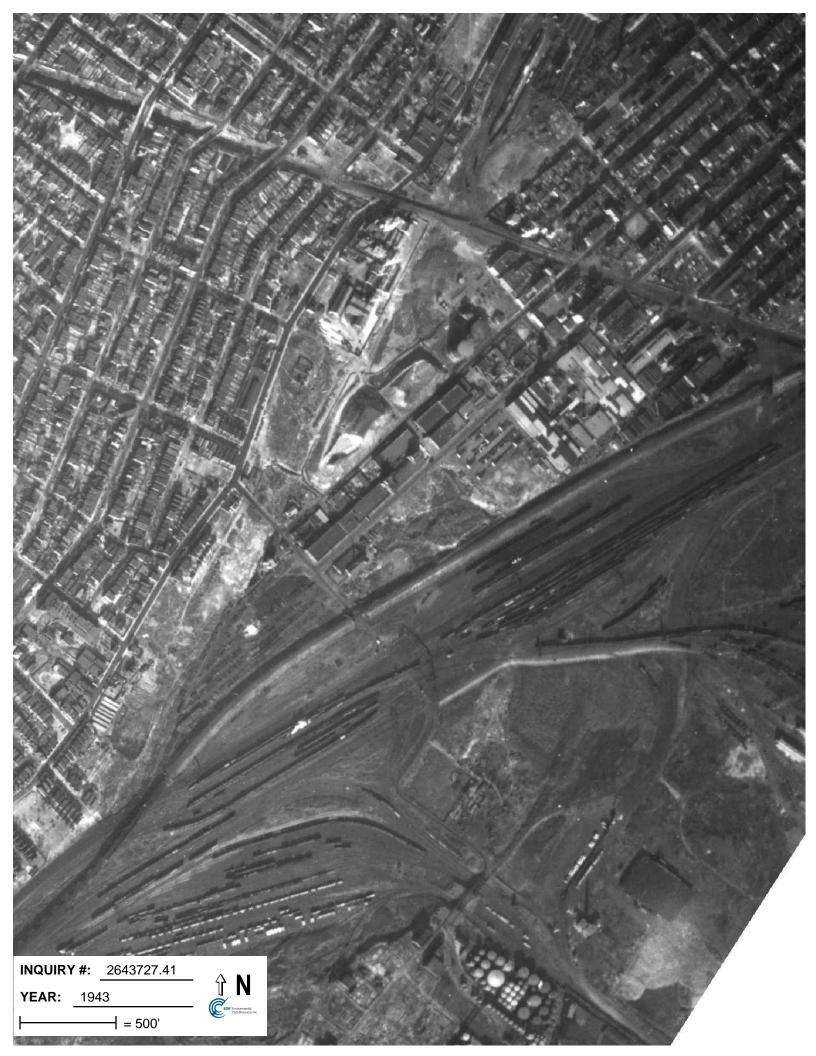

## **Target Property:**

100 Pacific Jersey City, NJ 07305

| <u>Year</u> | <u>Scale</u>                       | <u>Details</u>                                     | <u>Source</u> |
|-------------|------------------------------------|----------------------------------------------------|---------------|
| 1943        | Aerial Photograph. Scale: 1"=500'  | Panel #: 2440074-F1/Flight Date: December 22, 1943 | EDR           |
| 1953        | Aerial Photograph. Scale: 1"=750'  | Panel #: 2440074-F1/Flight Date: December 05, 1953 | EDR           |
| 1966        | Aerial Photograph. Scale: 1"=750'  | Panel #: 2440074-F1/Flight Date: February 23, 1966 | EDR           |
| 1976        | Aerial Photograph. Scale: 1"=1000' | Panel #: 2440074-F1/Flight Date: October 29, 1976  | EDR           |
| 1985        | Aerial Photograph. Scale: 1"=1000' | Panel #: 2440074-F1/Flight Date: March 16, 1985    | EDR           |
| 1994        | Aerial Photograph. Scale: 1"=750'  | Panel #: 2440074-F1/Flight Date: April 08, 1994    | EDR           |
| 1995        | Aerial Photograph. Scale: 1"=750'  | Panel #: 2440074-F1/Flight Date: March 29, 1995    | EDR           |
| 2006        | Aerial Photograph. 1" = 488'       | Flight Year: 2006                                  | EDR           |