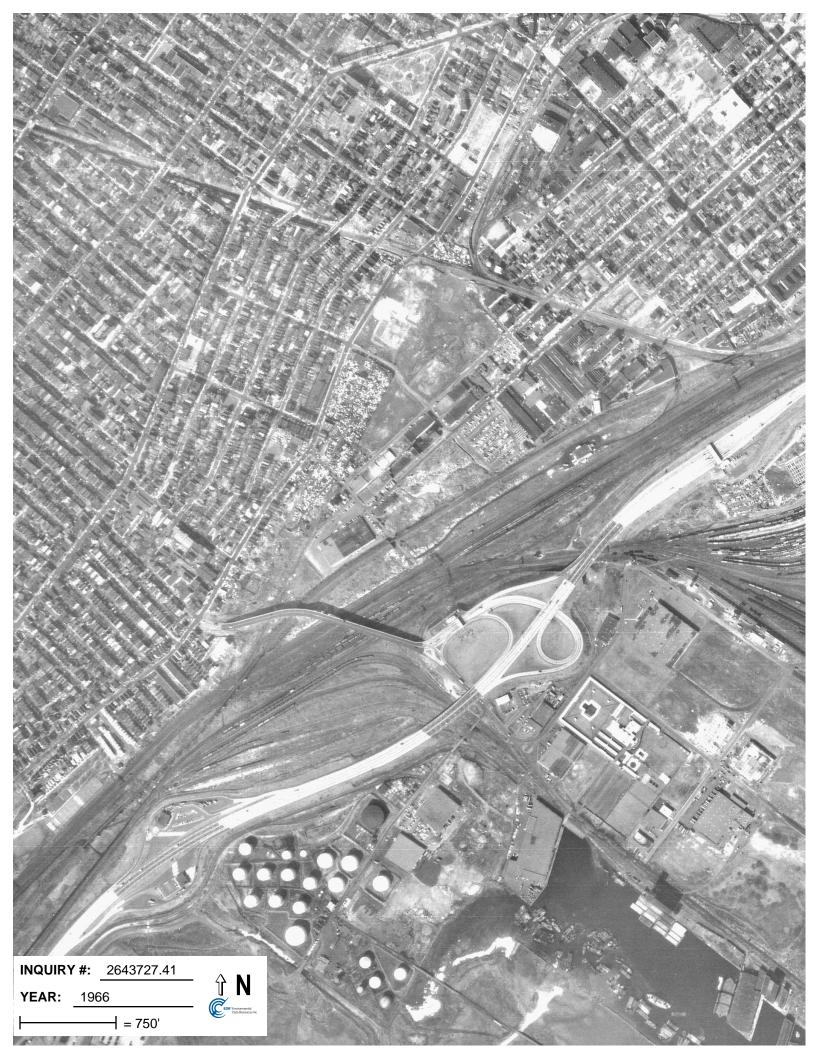

## **Target Property:**

100 Pacific Jersey City, NJ 07305

| <u>Year</u> | <u>Scale</u>                       | <u>Details</u>                                     | <u>Source</u> |
|-------------|------------------------------------|----------------------------------------------------|---------------|
| 1943        | Aerial Photograph. Scale: 1"=500'  | Panel #: 2440074-F1/Flight Date: December 22, 1943 | EDR           |
| 1953        | Aerial Photograph. Scale: 1"=750'  | Panel #: 2440074-F1/Flight Date: December 05, 1953 | EDR           |
| 1966        | Aerial Photograph. Scale: 1"=750'  | Panel #: 2440074-F1/Flight Date: February 23, 1966 | EDR           |
| 1976        | Aerial Photograph. Scale: 1"=1000' | Panel #: 2440074-F1/Flight Date: October 29, 1976  | EDR           |
| 1985        | Aerial Photograph. Scale: 1"=1000' | Panel #: 2440074-F1/Flight Date: March 16, 1985    | EDR           |
| 1994        | Aerial Photograph. Scale: 1"=750'  | Panel #: 2440074-F1/Flight Date: April 08, 1994    | EDR           |
| 1995        | Aerial Photograph. Scale: 1"=750'  | Panel #: 2440074-F1/Flight Date: March 29, 1995    | EDR           |
| 2006        | Aerial Photograph. 1" = 488'       | Flight Year: 2006                                  | EDR           |