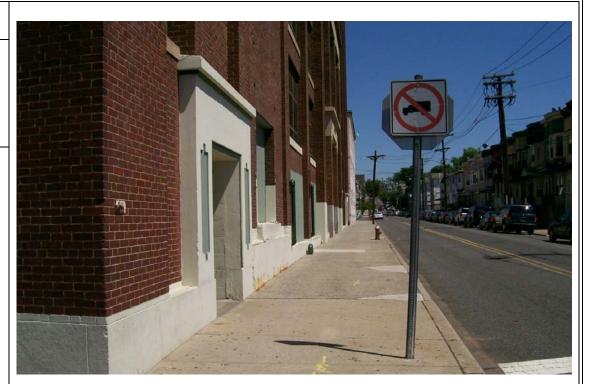

Photo No. 11

Date: 05/25/11

**Direction Photo** Taken:

Description: View east along Claremont Street – Site building visible in left side of photo.

Photo No. 12

Date: 05/25/11

**Direction Photo** Taken:

W