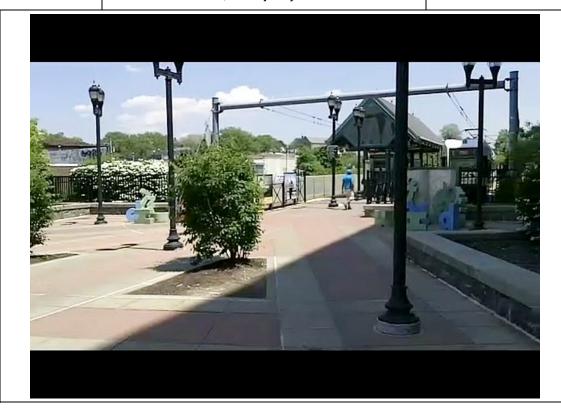

**Direction Photo** 

Taken: ΝE

**Description:**NJ Transit Light Rail
West Side station adjacent to the Northern boundary of Site.

Photo No.

Date: 05/25/11

**Direction Photo** Taken:

ΝE

Description: