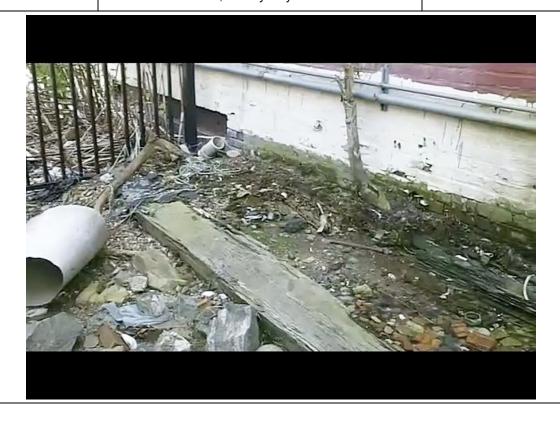

**Direction Photo** 

Taken:

ΝE

Description:

Area adjacent and north of building underneath the staircase.

Client Name:

PPG (SITE 203)

Site Location: