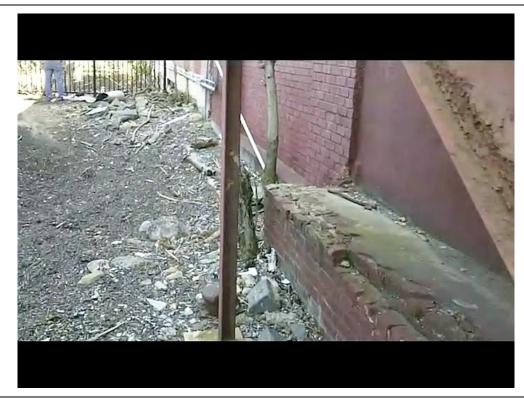

Date: 05/25/11

**Direction Photo** Taken:

NE

Description:

Concrete pillars for former rail spur along north side of building

**Client Name:** 

PPG (SITE 203)

Site Location: