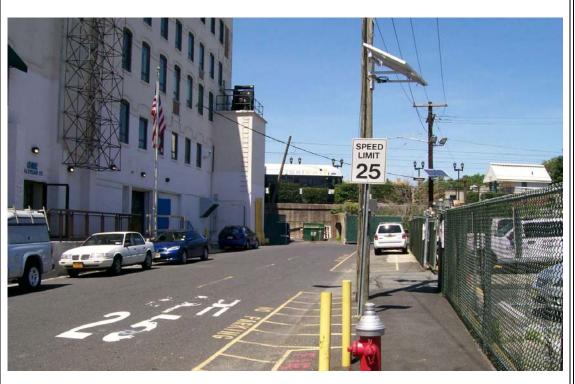

Description:

View of the site overlooking the railroad fence

Photo No. 10

Date:

05/25/11

**Direction Photo** Taken:

Description:

Looking West along Halstead Street – Site building and loading dock area visible on left side of photo. Trash dumpster visible at end of Halstead Street.