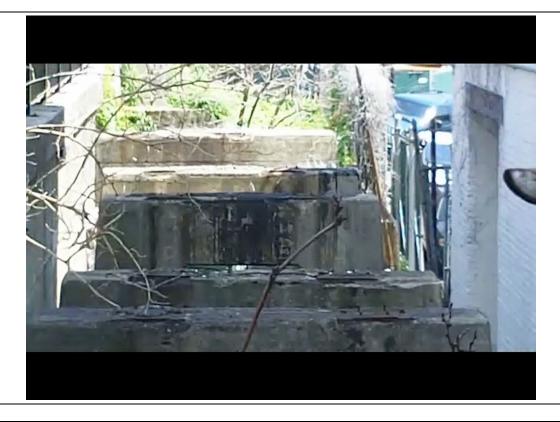

**Date:** 05/25/11

**Direction Photo** 

**Taken:** NE

Description:

Staircase along the N wall of the building on site. Concrete railroad pillars for old railroad spur located beyond fenceline.

Photo No.

4

**Date:** 05/25/11