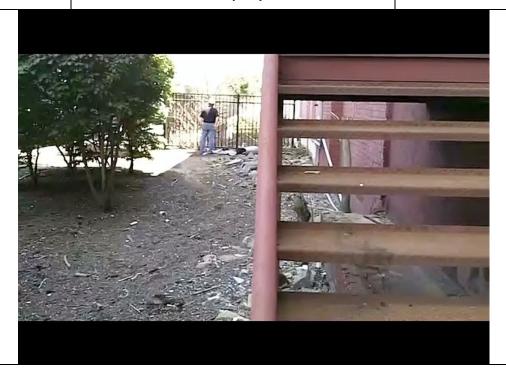

**Direction Photo** 

Taken:

ΝE

Description:

Area adjacent and north of building underneath the staircase.

Client Name:

PPG (SITE 203)

Site Location: