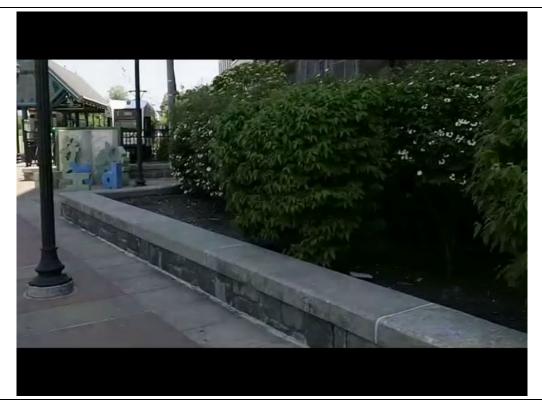

Landscaping inside the planter adjacent to the N wall of building on Site.

Client Name:

PPG (SITE 203)

Site Location:

346 Claremont Ave, Jersey City NJ

Project No.

60213472

Photo No.