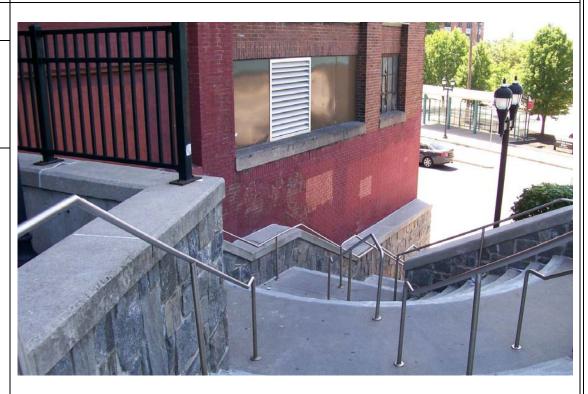

**Date:** 05/25/11

**Direction Photo** 

**Taken:** NE

Description:

Staircase along the N wall of the building on site. Concrete railroad pillars for old railroad spur located beyond fenceline.

Photo No.

4

**Date:** 05/25/11

**Direction Photo** 

Taken:

ΝE

Description:

Area adjacent and north of building underneath the staircase.

Client Name:

PPG (SITE 203)

Site Location: