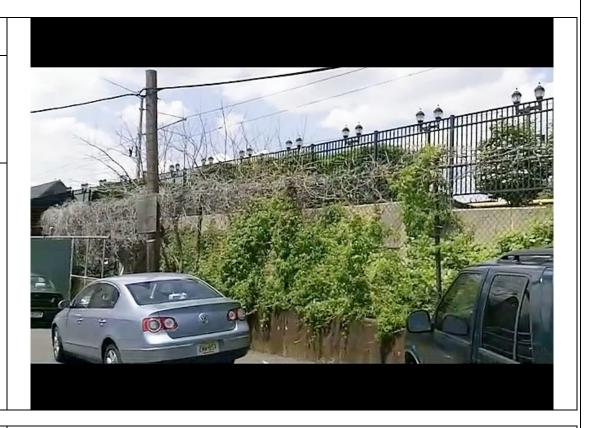

Ν

View of fence along Light Rail from Orient Ave

Photo No.

No. Date: 05/25/11

Direction Photo

Taken: