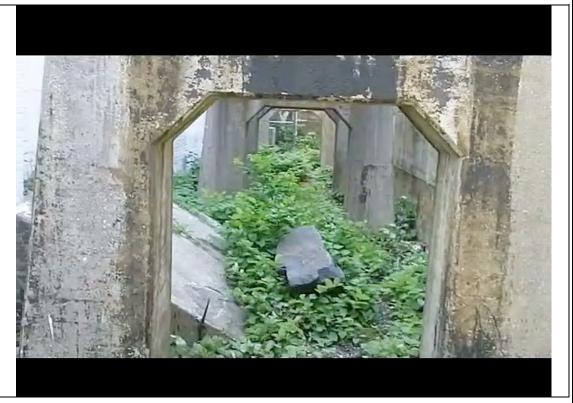

**Date:** 05/25/11

**Direction Photo** 

**Taken:** NE

Description:

Staircase along the N wall of the building on site. Concrete railroad pillars for old railroad spur located beyond fenceline.

Photo No.

4

**Date:** 05/25/11

**Direction Photo** 

Taken:

ΝE

Description:

Area adjacent and north of building underneath the staircase.

Client Name:

PPG (SITE 203)

Site Location:

Date: 05/25/11

**Direction Photo** Taken:

NE

Description:

Concrete pillars for former rail spur along north side of building

**Client Name:** 

PPG (SITE 203)

Site Location: