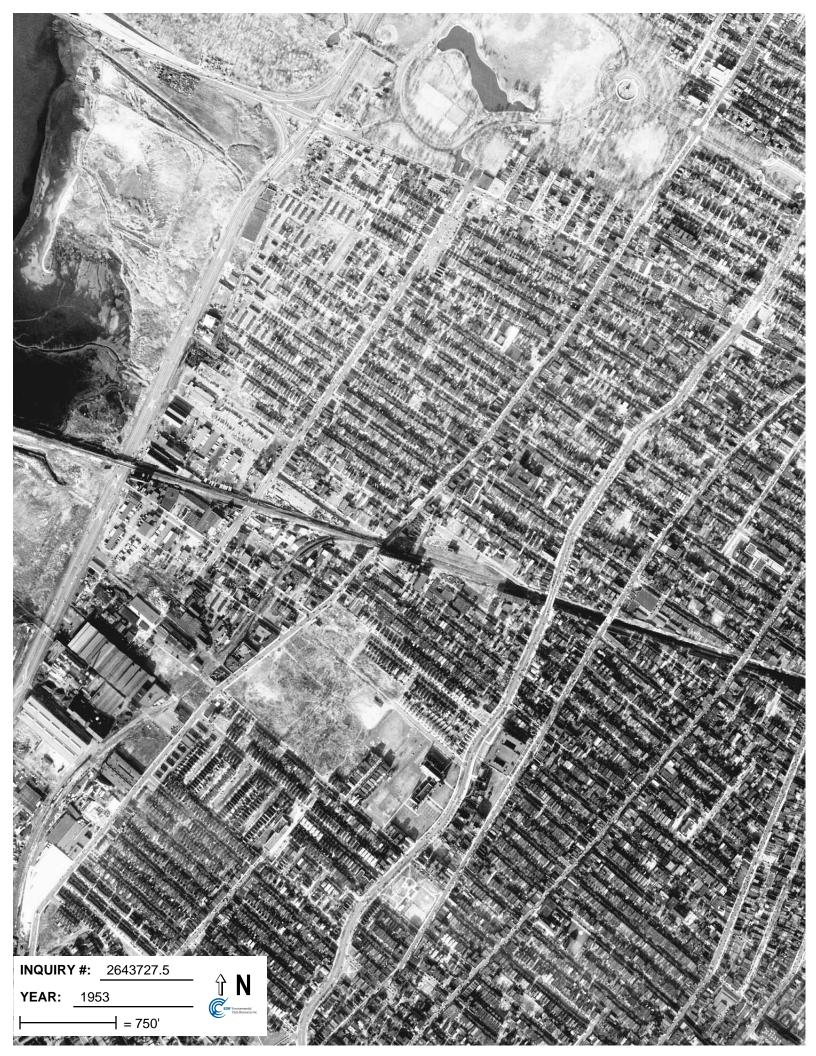

## **Target Property:**

346 Claremont Ave. Jersey City, NJ 07305

| <u>Year</u> | <u>Scale</u>                       | <u>Details</u>                                     | <u>Source</u> |
|-------------|------------------------------------|----------------------------------------------------|---------------|
| 1943        | Aerial Photograph. Scale: 1"=750'  | Panel #: 2440074-F1/Flight Date: December 22, 1943 | EDR           |
| 1953        | Aerial Photograph. Scale: 1"=750'  | Panel #: 2440074-F1/Flight Date: December 05, 1953 | EDR           |
| 1966        | Aerial Photograph. Scale: 1"=750'  | Panel #: 2440074-F1/Flight Date: February 23, 1966 | EDR           |
| 1976        | Aerial Photograph. Scale: 1"=1000' | Panel #: 2440074-F1/Flight Date: October 29, 1976  | EDR           |
| 1985        | Aerial Photograph. Scale: 1"=1000' | Panel #: 2440074-F1/Flight Date: March 16, 1985    | EDR           |
| 1995        | Aerial Photograph. Scale: 1"=750'  | Panel #: 2440074-F1/Flight Date: March 29, 1995    | EDR           |
| 2006        | Aerial Photograph. 1" = 488'       | Flight Year: 2006                                  | EDR           |