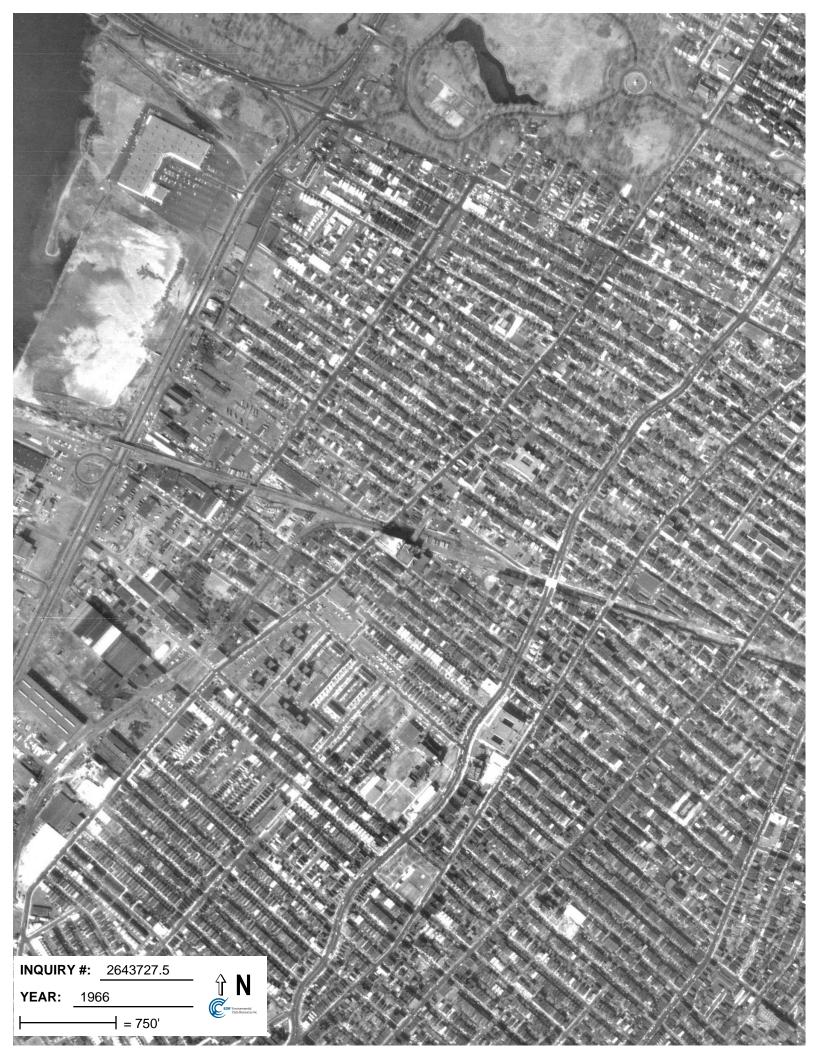

## **Target Property:**

346 Claremont Ave. Jersey City, NJ 07305

| <u>Year</u> | <u>Scale</u>                       | <u>Details</u>                                     | <u>Source</u> |
|-------------|------------------------------------|----------------------------------------------------|---------------|
| 1943        | Aerial Photograph. Scale: 1"=750'  | Panel #: 2440074-F1/Flight Date: December 22, 1943 | EDR           |
| 1953        | Aerial Photograph. Scale: 1"=750'  | Panel #: 2440074-F1/Flight Date: December 05, 1953 | EDR           |
| 1966        | Aerial Photograph. Scale: 1"=750'  | Panel #: 2440074-F1/Flight Date: February 23, 1966 | EDR           |
| 1976        | Aerial Photograph. Scale: 1"=1000' | Panel #: 2440074-F1/Flight Date: October 29, 1976  | EDR           |
| 1985        | Aerial Photograph. Scale: 1"=1000' | Panel #: 2440074-F1/Flight Date: March 16, 1985    | EDR           |
| 1995        | Aerial Photograph. Scale: 1"=750'  | Panel #: 2440074-F1/Flight Date: March 29, 1995    | EDR           |
| 2006        | Aerial Photograph. 1" = 488'       | Flight Year: 2006                                  | EDR           |