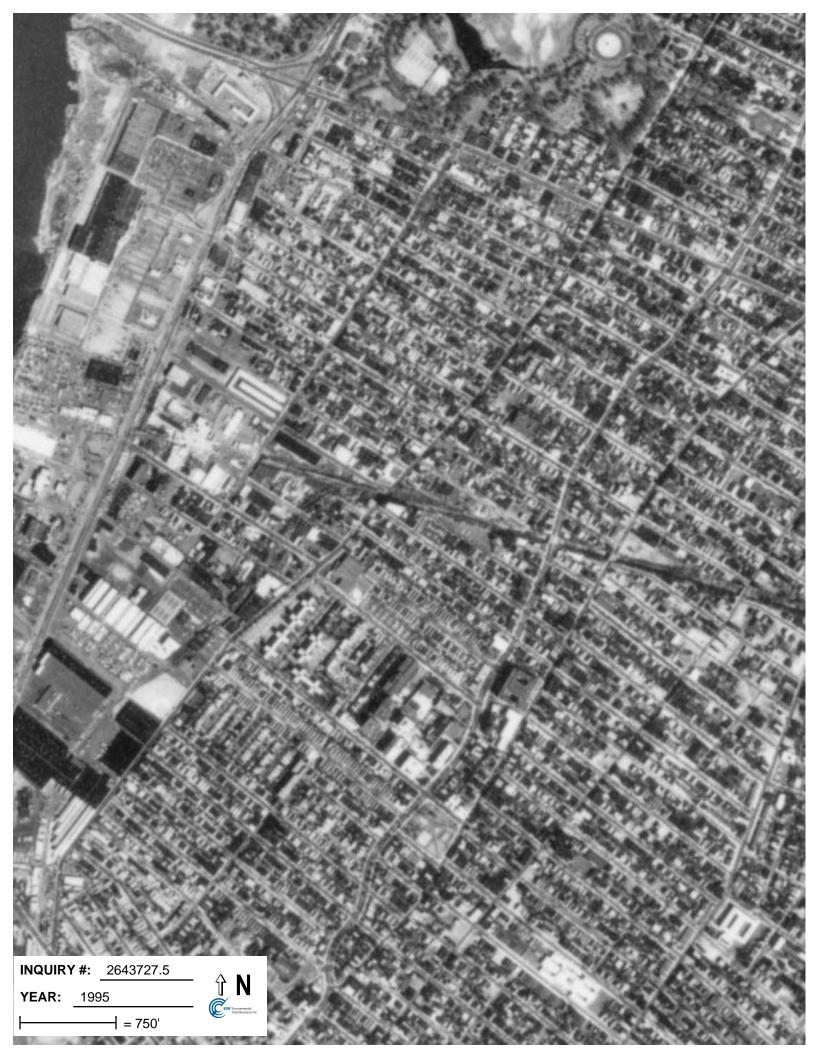

## **Target Property:**

346 Claremont Ave. Jersey City, NJ 07305

| <u>Year</u> | <u>Scale</u>                       | <u>Details</u>                                     | <u>Source</u> |
|-------------|------------------------------------|----------------------------------------------------|---------------|
| 1943        | Aerial Photograph. Scale: 1"=750'  | Panel #: 2440074-F1/Flight Date: December 22, 1943 | EDR           |
| 1953        | Aerial Photograph. Scale: 1"=750'  | Panel #: 2440074-F1/Flight Date: December 05, 1953 | EDR           |
| 1966        | Aerial Photograph. Scale: 1"=750'  | Panel #: 2440074-F1/Flight Date: February 23, 1966 | EDR           |
| 1976        | Aerial Photograph. Scale: 1"=1000' | Panel #: 2440074-F1/Flight Date: October 29, 1976  | EDR           |
| 1985        | Aerial Photograph. Scale: 1"=1000' | Panel #: 2440074-F1/Flight Date: March 16, 1985    | EDR           |
| 1995        | Aerial Photograph. Scale: 1"=750'  | Panel #: 2440074-F1/Flight Date: March 29, 1995    | EDR           |
| 2006        | Aerial Photograph. 1" = 488'       | Flight Year: 2006                                  | EDR           |