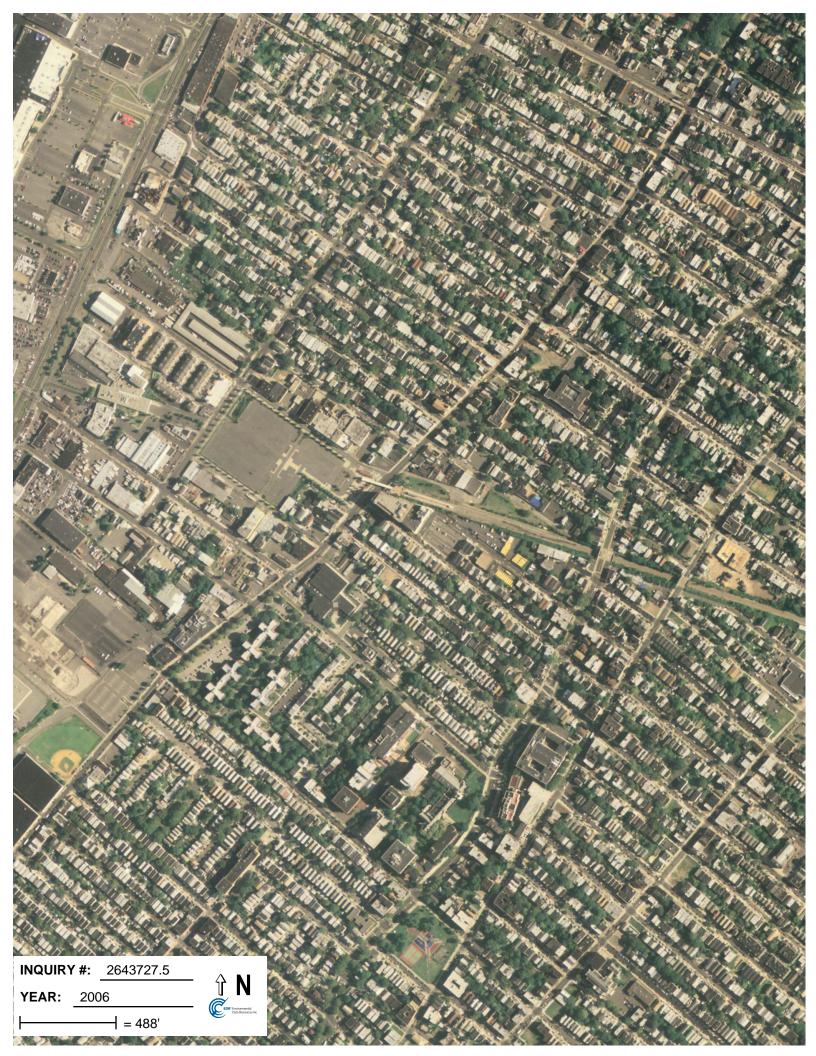

## **Target Property:**

346 Claremont Ave. Jersey City, NJ 07305

| <u>Year</u> | <u>Scale</u>                       | <u>Details</u>                                     | <u>Source</u> |
|-------------|------------------------------------|----------------------------------------------------|---------------|
| 1943        | Aerial Photograph. Scale: 1"=750'  | Panel #: 2440074-F1/Flight Date: December 22, 1943 | EDR           |
| 1953        | Aerial Photograph. Scale: 1"=750'  | Panel #: 2440074-F1/Flight Date: December 05, 1953 | EDR           |
| 1966        | Aerial Photograph. Scale: 1"=750'  | Panel #: 2440074-F1/Flight Date: February 23, 1966 | EDR           |
| 1976        | Aerial Photograph. Scale: 1"=1000' | Panel #: 2440074-F1/Flight Date: October 29, 1976  | EDR           |
| 1985        | Aerial Photograph. Scale: 1"=1000' | Panel #: 2440074-F1/Flight Date: March 16, 1985    | EDR           |
| 1995        | Aerial Photograph. Scale: 1"=750'  | Panel #: 2440074-F1/Flight Date: March 29, 1995    | EDR           |
| 2006        | Aerial Photograph. 1" = 488'       | Flight Year: 2006                                  | EDR           |