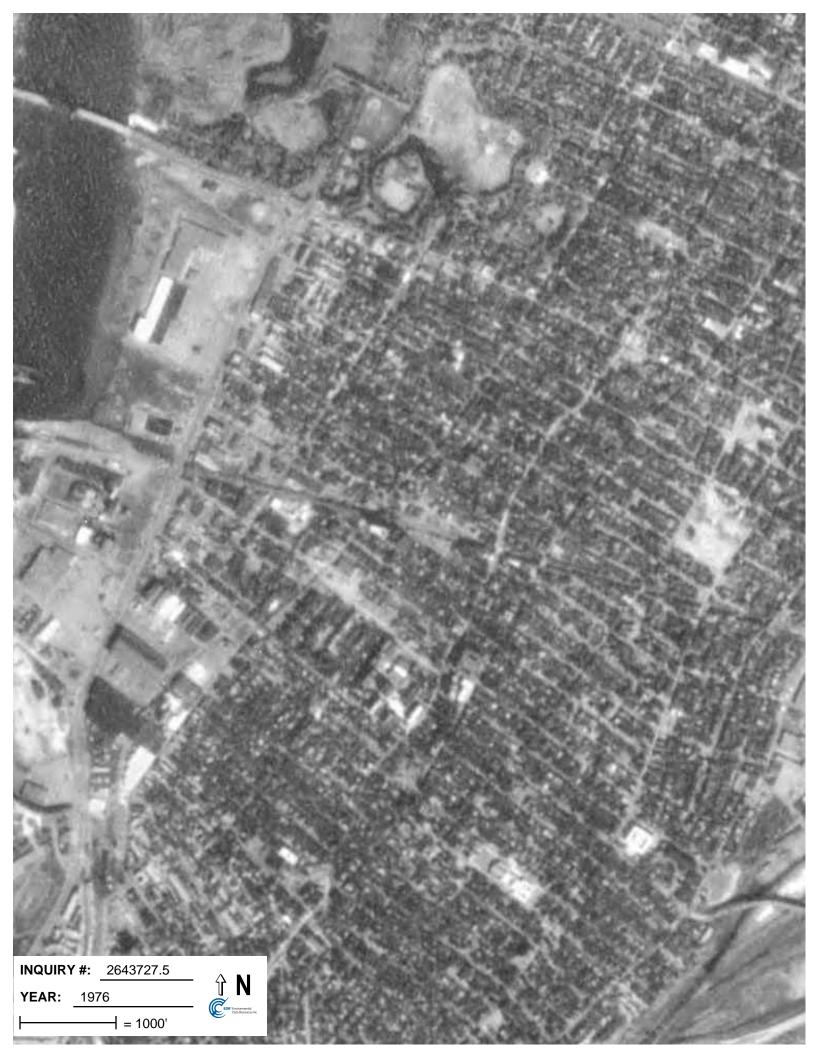

## **Target Property:**

346 Claremont Ave. Jersey City, NJ 07305

| <u>Year</u> | <u>Scale</u>                       | <u>Details</u>                                     | <u>Source</u> |
|-------------|------------------------------------|----------------------------------------------------|---------------|
| 1943        | Aerial Photograph. Scale: 1"=750'  | Panel #: 2440074-F1/Flight Date: December 22, 1943 | EDR           |
| 1953        | Aerial Photograph. Scale: 1"=750'  | Panel #: 2440074-F1/Flight Date: December 05, 1953 | EDR           |
| 1966        | Aerial Photograph. Scale: 1"=750'  | Panel #: 2440074-F1/Flight Date: February 23, 1966 | EDR           |
| 1976        | Aerial Photograph. Scale: 1"=1000' | Panel #: 2440074-F1/Flight Date: October 29, 1976  | EDR           |
| 1985        | Aerial Photograph. Scale: 1"=1000' | Panel #: 2440074-F1/Flight Date: March 16, 1985    | EDR           |
| 1995        | Aerial Photograph. Scale: 1"=750'  | Panel #: 2440074-F1/Flight Date: March 29, 1995    | EDR           |
| 2006        | Aerial Photograph. 1" = 488'       | Flight Year: 2006                                  | EDR           |