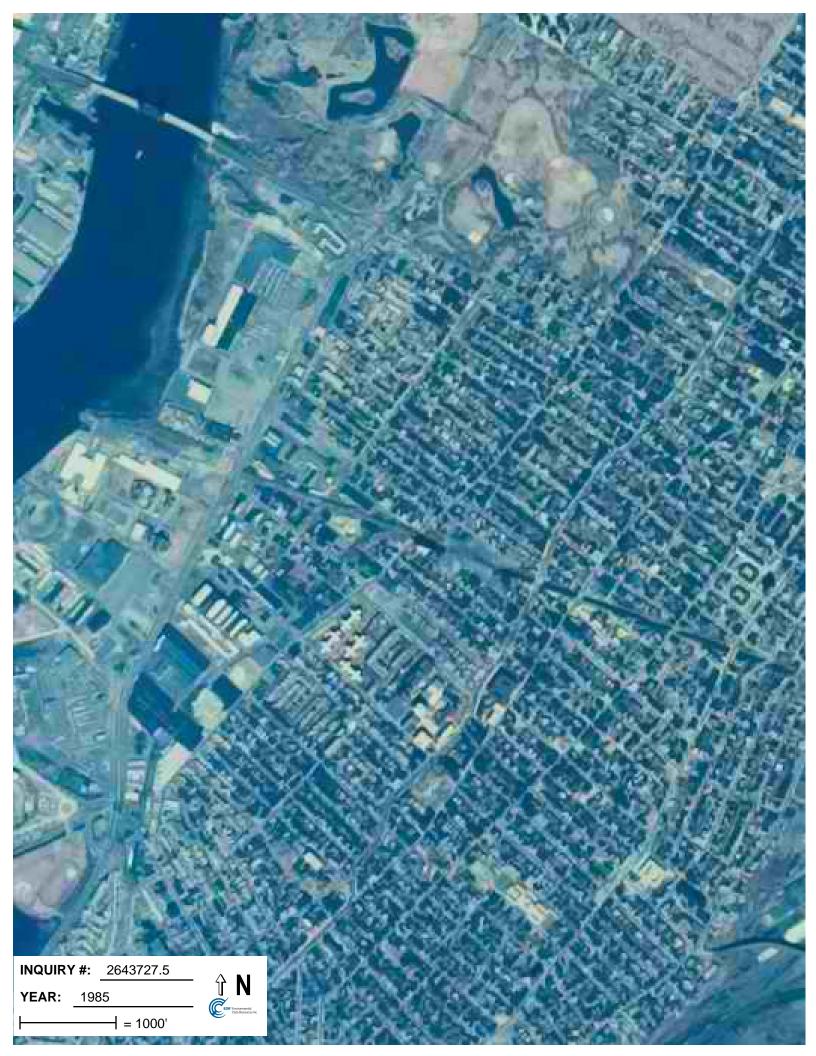

## **Target Property:**

346 Claremont Ave. Jersey City, NJ 07305

| <u>Year</u> | <u>Scale</u>                       | <u>Details</u>                                     | <u>Source</u> |
|-------------|------------------------------------|----------------------------------------------------|---------------|
| 1943        | Aerial Photograph. Scale: 1"=750'  | Panel #: 2440074-F1/Flight Date: December 22, 1943 | EDR           |
| 1953        | Aerial Photograph. Scale: 1"=750'  | Panel #: 2440074-F1/Flight Date: December 05, 1953 | EDR           |
| 1966        | Aerial Photograph. Scale: 1"=750'  | Panel #: 2440074-F1/Flight Date: February 23, 1966 | EDR           |
| 1976        | Aerial Photograph. Scale: 1"=1000' | Panel #: 2440074-F1/Flight Date: October 29, 1976  | EDR           |
| 1985        | Aerial Photograph. Scale: 1"=1000' | Panel #: 2440074-F1/Flight Date: March 16, 1985    | EDR           |
| 1995        | Aerial Photograph. Scale: 1"=750'  | Panel #: 2440074-F1/Flight Date: March 29, 1995    | EDR           |
| 2006        | Aerial Photograph. 1" = 488'       | Flight Year: 2006                                  | EDR           |