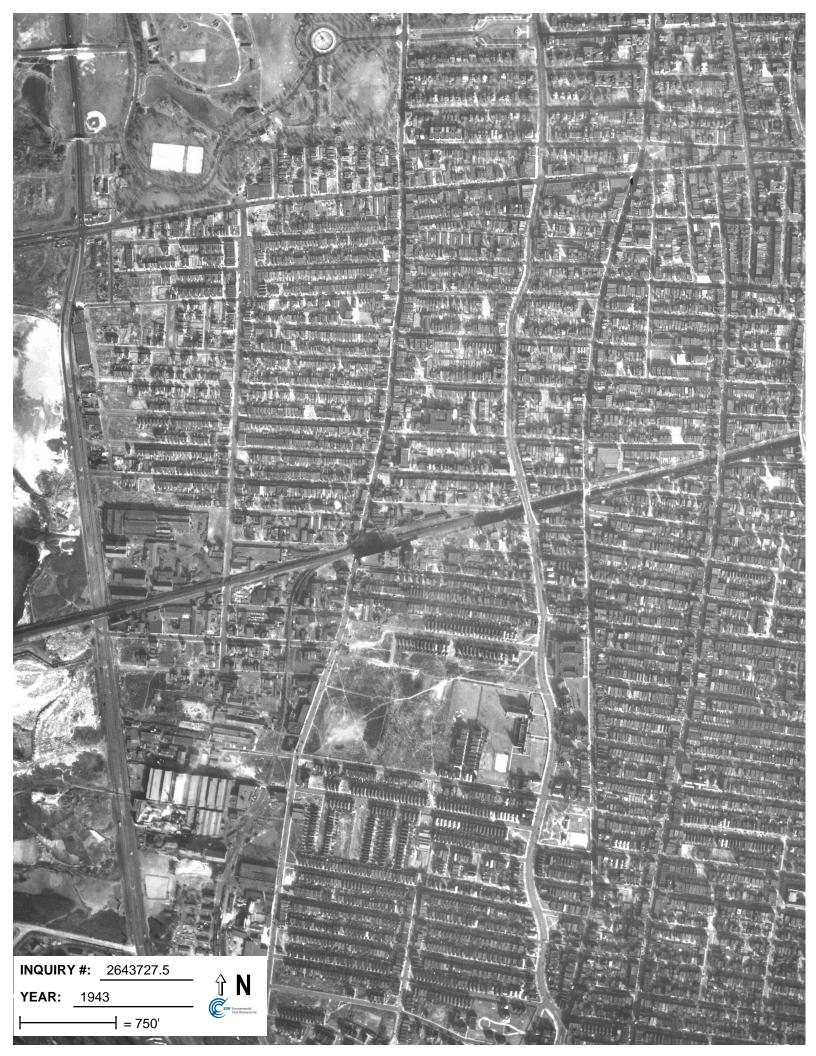

## **Target Property:**

346 Claremont Ave. Jersey City, NJ 07305

| <u>Year</u> | <u>Scale</u>                       | <u>Details</u>                                     | <u>Source</u> |
|-------------|------------------------------------|----------------------------------------------------|---------------|
| 1943        | Aerial Photograph. Scale: 1"=750'  | Panel #: 2440074-F1/Flight Date: December 22, 1943 | EDR           |
| 1953        | Aerial Photograph. Scale: 1"=750'  | Panel #: 2440074-F1/Flight Date: December 05, 1953 | EDR           |
| 1966        | Aerial Photograph. Scale: 1"=750'  | Panel #: 2440074-F1/Flight Date: February 23, 1966 | EDR           |
| 1976        | Aerial Photograph. Scale: 1"=1000' | Panel #: 2440074-F1/Flight Date: October 29, 1976  | EDR           |
| 1985        | Aerial Photograph. Scale: 1"=1000' | Panel #: 2440074-F1/Flight Date: March 16, 1985    | EDR           |
| 1995        | Aerial Photograph. Scale: 1"=750'  | Panel #: 2440074-F1/Flight Date: March 29, 1995    | EDR           |
| 2006        | Aerial Photograph. 1" = 488'       | Flight Year: 2006                                  | EDR           |