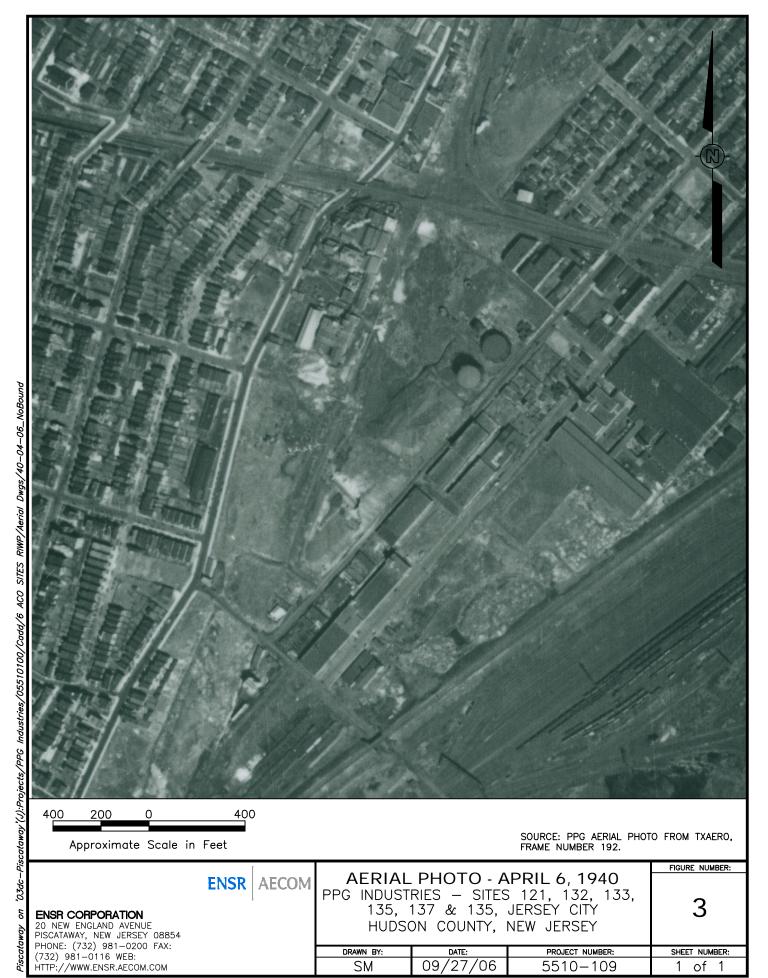

EDR           |
| 1966        | Aerial Photograph. Scale: 1"=750'  | Panel #: 2440074-F1/Flight Date: June 21, 1966     | EDR           |
| 1976        | Aerial Photograph. Scale: 1"=1000' | Panel #: 2440074-F1/Flight Date: October 29, 1976  | EDR           |
| 1985        | Aerial Photograph. Scale: 1"=1000' | Panel #: 2440074-F1/Flight Date: March 16, 1985    | EDR           |
| 1994        | Aerial Photograph. Scale: 1"=750'  | Panel #: 2440074-F1/Flight Date: April 08, 1994    | EDR           |
| 1995        | Aerial Photograph. Scale: 1"=750'  | Panel #: 2440074-F1/Flight Date: March 29, 1995    | EDR           |
| 2006        | Aerial Photograph. 1" = 488'       | Flight Year: 2006                                  | EDR           |

# Aerial Photos (Non-EDR Sources)