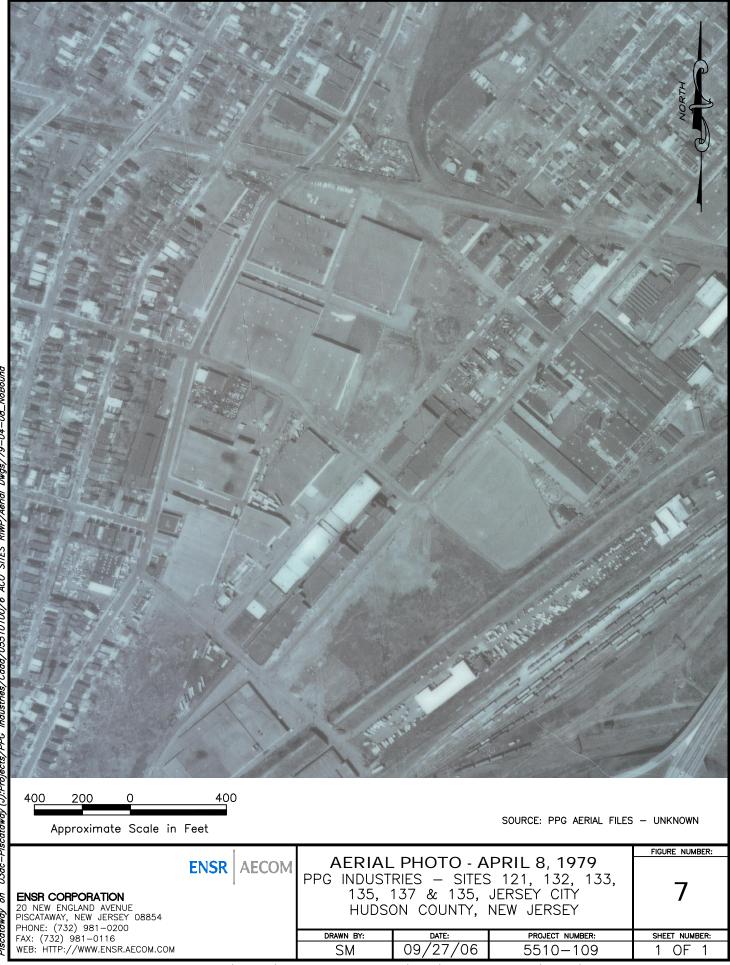

|
| 1966        | Aerial Photograph. Scale: 1"=750'  | Panel #: 2440074-F1/Flight Date: June 21, 1966     | EDR           |
| 1976        | Aerial Photograph. Scale: 1"=1000' | Panel #: 2440074-F1/Flight Date: October 29, 1976  | EDR           |
| 1985        | Aerial Photograph. Scale: 1"=1000' | Panel #: 2440074-F1/Flight Date: March 16, 1985    | EDR           |
| 1994        | Aerial Photograph. Scale: 1"=750'  | Panel #: 2440074-F1/Flight Date: April 08, 1994    | EDR           |
| 1995        | Aerial Photograph. Scale: 1"=750'  | Panel #: 2440074-F1/Flight Date: March 29, 1995    | EDR           |
| 2006        | Aerial Photograph. 1" = 488'       | Flight Year: 2006                                  | EDR           |

# Aerial Photos (Non-EDR Sources)