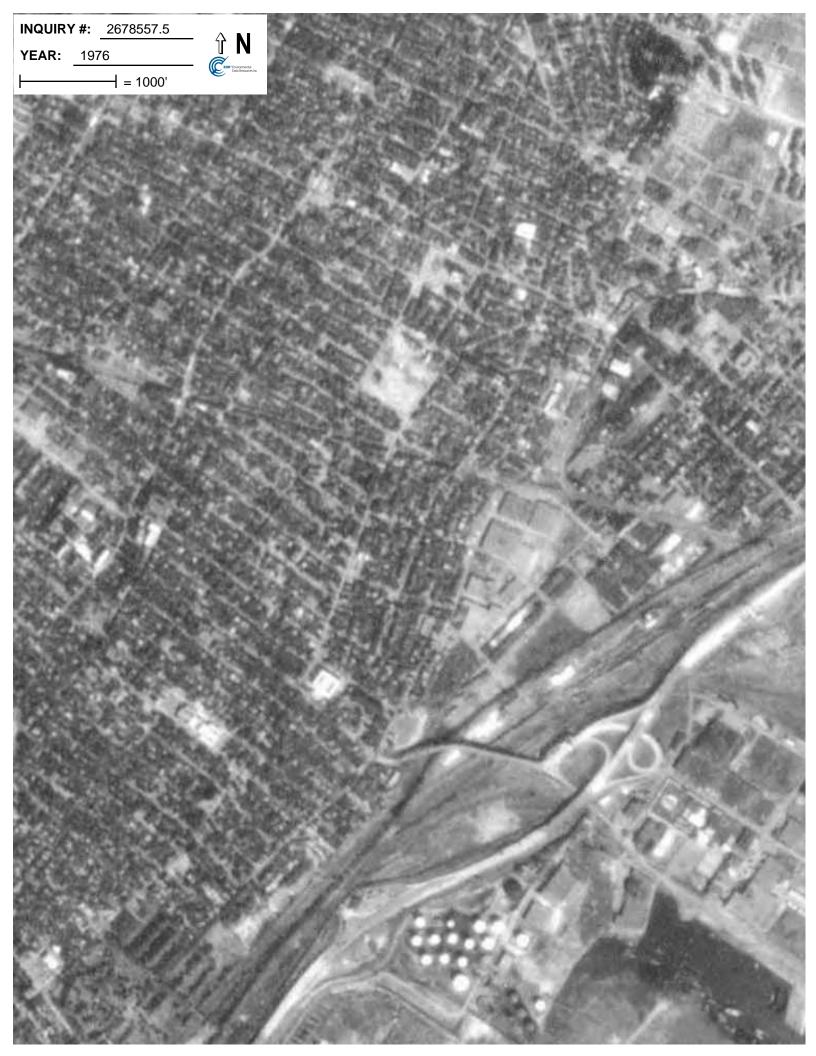

# **Target Property:**

900 Garfield Ave. Jersey City, NJ 07305

| <u>Year</u> | <u>Scale</u>                       | <u>Details</u>                                     | <u>Source</u> |
|-------------|------------------------------------|----------------------------------------------------|---------------|
| 1943        | Aerial Photograph. Scale: 1"=750'  | Panel #: 2440074-F1/Flight Date: December 24, 1943 | EDR           |
| 1953        | Aerial Photograph. Scale: 1"=750'  | Panel #: 2440074-F1/Flight Date: December 05, 1953 | EDR           |
| 1966        | Aerial Photograph. Scale: 1"=750'  | Panel #: 2440074-F1/Flight Date: June 21, 1966     | EDR           |
| 1976        | Aerial Photograph. Scale: 1"=1000' | Panel #: 2440074-F1/Flight Date: October 29, 1976  | EDR           |
| 1985        | Aerial Photograph. Scale: 1"=1000' | Panel #: 2440074-F1/Flight Date: March 16, 1985    | EDR           |
| 1994        | Aerial Photograph. Scale: 1"=750'  | Panel #: 2440074-F1/Flight Date: April 08, 1994    | EDR           |
| 1995        | Aerial Photograph. Scale: 1"=750'  | Panel #: 2440074-F1/Flight Date: March 29, 1995    | EDR           |
| 2006        | Aerial Photograph. 1" = 488'       | Flight Year: 2006                                  | EDR           |