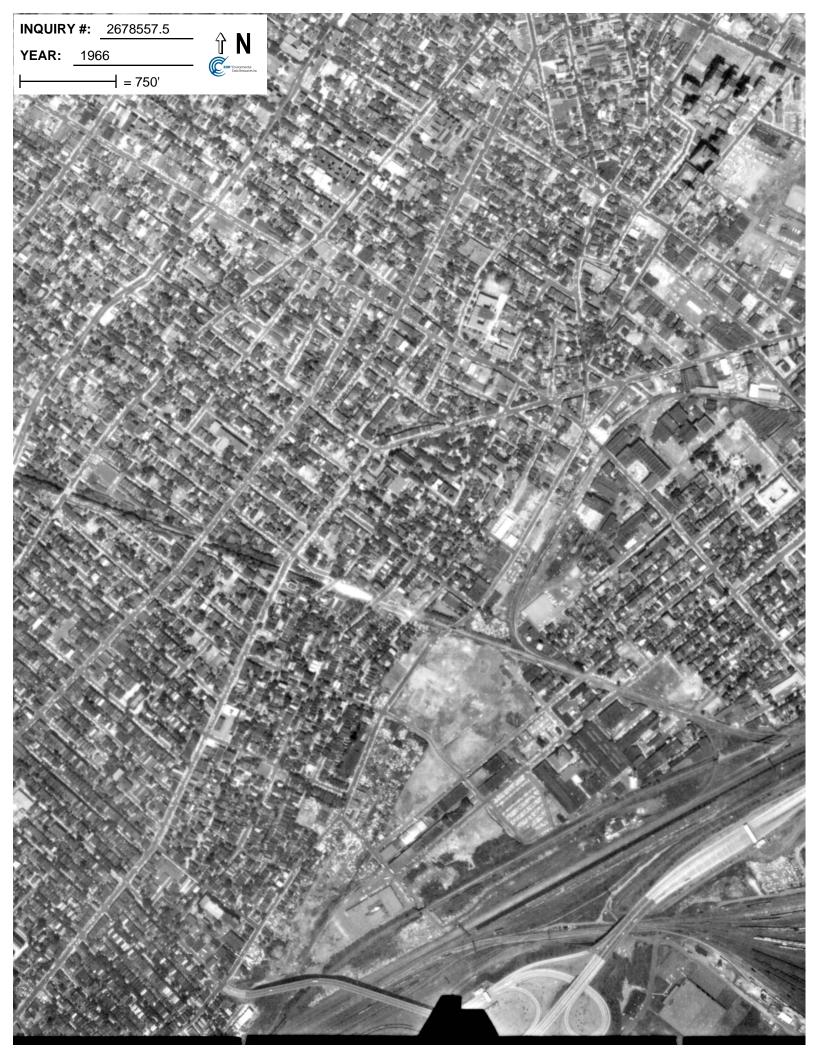

# **Target Property:**

900 Garfield Ave. Jersey City, NJ 07305

| <u>Year</u> | <u>Scale</u>                       | <u>Details</u>                                     | <u>Source</u> |
|-------------|------------------------------------|----------------------------------------------------|---------------|
| 1943        | Aerial Photograph. Scale: 1"=750'  | Panel #: 2440074-F1/Flight Date: December 24, 1943 | EDR           |
| 1953        | Aerial Photograph. Scale: 1"=750'  | Panel #: 2440074-F1/Flight Date: December 05, 1953 | EDR           |
| 1966        | Aerial Photograph. Scale: 1"=750'  | Panel #: 2440074-F1/Flight Date: June 21, 1966     | EDR           |
| 1976        | Aerial Photograph. Scale: 1"=1000' | Panel #: 2440074-F1/Flight Date: October 29, 1976  | EDR           |
| 1985        | Aerial Photograph. Scale: 1"=1000' | Panel #: 2440074-F1/Flight Date: March 16, 1985    | EDR           |
| 1994        | Aerial Photograph. Scale: 1"=750'  | Panel #: 2440074-F1/Flight Date: April 08, 1994    | EDR           |
| 1995        | Aerial Photograph. Scale: 1"=750'  | Panel #: 2440074-F1/Flight Date: March 29, 1995    | EDR           |
| 2006        | Aerial Photograph. 1" = 488'       | Flight Year: 2006                                  | EDR           |