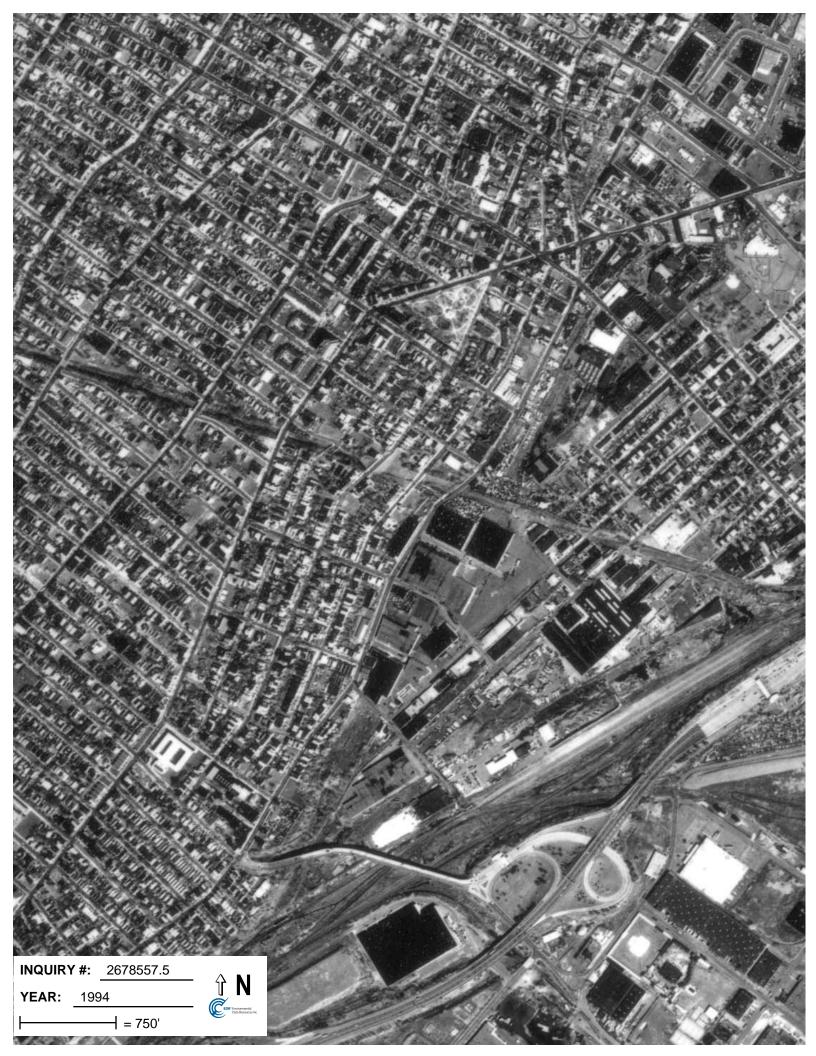

# **Target Property:**

900 Garfield Ave. Jersey City, NJ 07305

| <u>Year</u> | <u>Scale</u>                       | <u>Details</u>                                     | <u>Source</u> |
|-------------|------------------------------------|----------------------------------------------------|---------------|
| 1943        | Aerial Photograph. Scale: 1"=750'  | Panel #: 2440074-F1/Flight Date: December 24, 1943 | EDR           |
| 1953        | Aerial Photograph. Scale: 1"=750'  | Panel #: 2440074-F1/Flight Date: December 05, 1953 | EDR           |
| 1966        | Aerial Photograph. Scale: 1"=750'  | Panel #: 2440074-F1/Flight Date: June 21, 1966     | EDR           |
| 1976        | Aerial Photograph. Scale: 1"=1000' | Panel #: 2440074-F1/Flight Date: October 29, 1976  | EDR           |
| 1985        | Aerial Photograph. Scale: 1"=1000' | Panel #: 2440074-F1/Flight Date: March 16, 1985    | EDR           |
| 1994        | Aerial Photograph. Scale: 1"=750'  | Panel #: 2440074-F1/Flight Date: April 08, 1994    | EDR           |
| 1995        | Aerial Photograph. Scale: 1"=750'  | Panel #: 2440074-F1/Flight Date: March 29, 1995    | EDR           |
| 2006        | Aerial Photograph. 1" = 488'       | Flight Year: 2006                                  | EDR           |