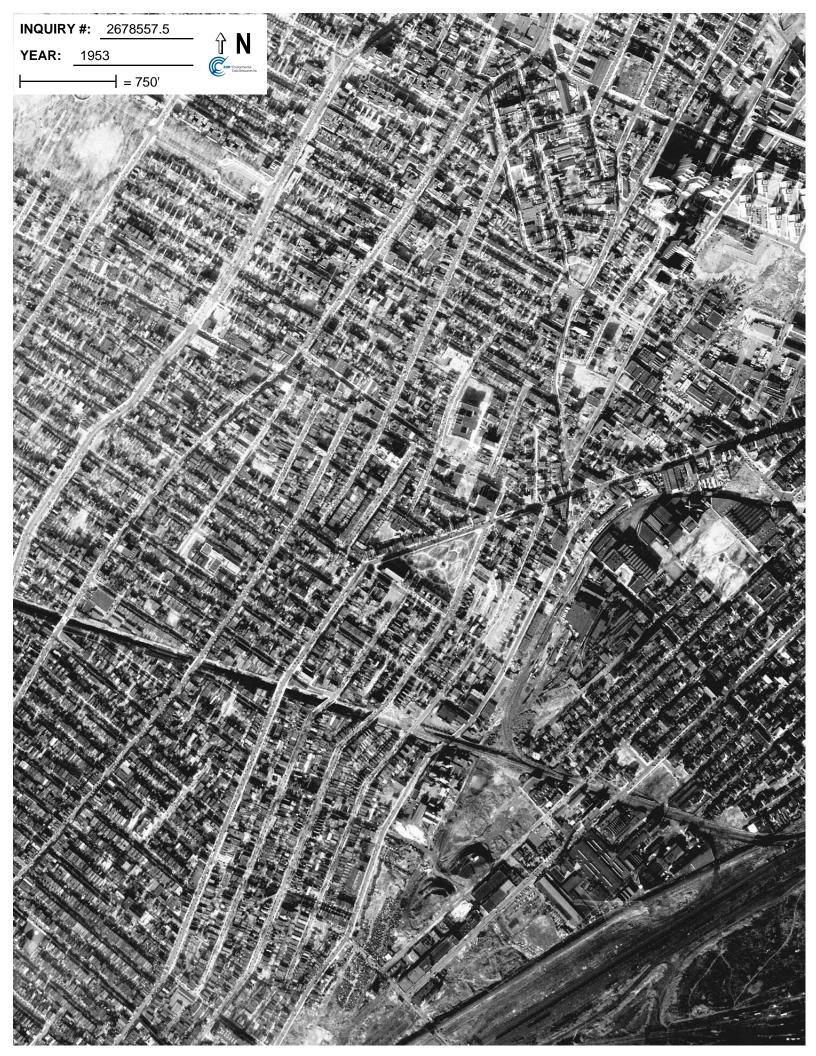

# **Target Property:**

900 Garfield Ave. Jersey City, NJ 07305

| <u>Year</u> | <u>Scale</u>                       | <u>Details</u>                                     | <u>Source</u> |
|-------------|------------------------------------|----------------------------------------------------|---------------|
| 1943        | Aerial Photograph. Scale: 1"=750'  | Panel #: 2440074-F1/Flight Date: December 24, 1943 | EDR           |
| 1953        | Aerial Photograph. Scale: 1"=750'  | Panel #: 2440074-F1/Flight Date: December 05, 1953 | EDR           |
| 1966        | Aerial Photograph. Scale: 1"=750'  | Panel #: 2440074-F1/Flight Date: June 21, 1966     | EDR           |
| 1976        | Aerial Photograph. Scale: 1"=1000' | Panel #: 2440074-F1/Flight Date: October 29, 1976  | EDR           |
| 1985        | Aerial Photograph. Scale: 1"=1000' | Panel #: 2440074-F1/Flight Date: March 16, 1985    | EDR           |
| 1994        | Aerial Photograph. Scale: 1"=750'  | Panel #: 2440074-F1/Flight Date: April 08, 1994    | EDR           |
| 1995        | Aerial Photograph. Scale: 1"=750'  | Panel #: 2440074-F1/Flight Date: March 29, 1995    | EDR           |
| 2006        | Aerial Photograph. 1" = 488'       | Flight Year: 2006                                  | EDR           |