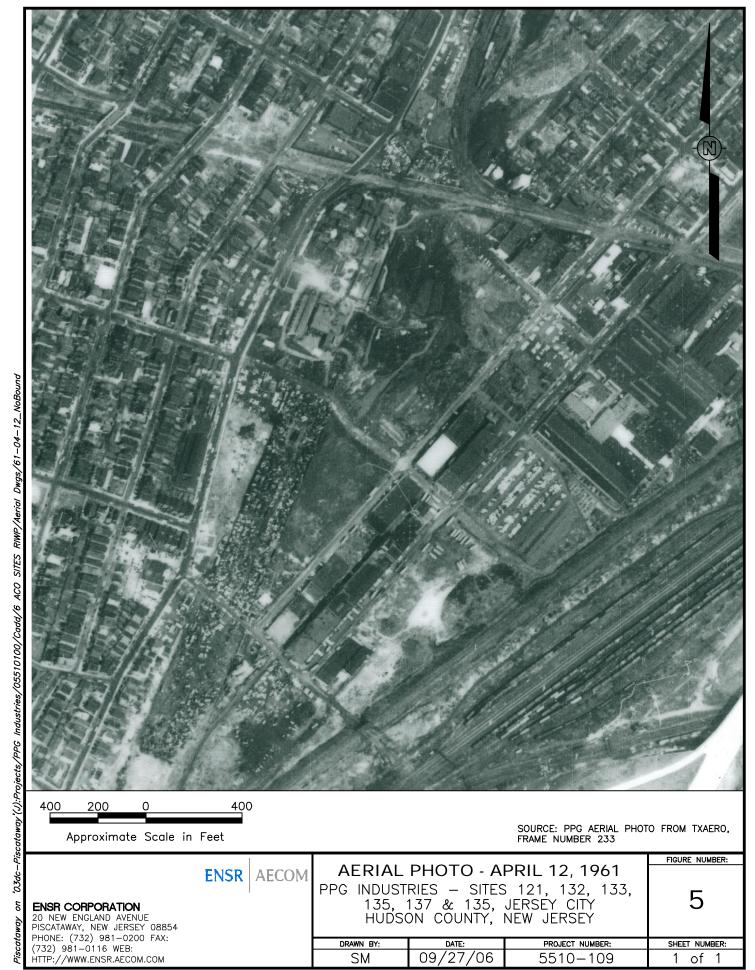

|
| 1966        | Aerial Photograph. Scale: 1"=750'  | Panel #: 2440074-F1/Flight Date: June 21, 1966     | EDR           |
| 1976        | Aerial Photograph. Scale: 1"=1000' | Panel #: 2440074-F1/Flight Date: October 29, 1976  | EDR           |
| 1985        | Aerial Photograph. Scale: 1"=1000' | Panel #: 2440074-F1/Flight Date: March 16, 1985    | EDR           |
| 1994        | Aerial Photograph. Scale: 1"=750'  | Panel #: 2440074-F1/Flight Date: April 08, 1994    | EDR           |
| 1995        | Aerial Photograph. Scale: 1"=750'  | Panel #: 2440074-F1/Flight Date: March 29, 1995    | EDR           |
| 2006        | Aerial Photograph. 1" = 488'       | Flight Year: 2006                                  | EDR           |

# Aerial Photos (Non-EDR Sources)