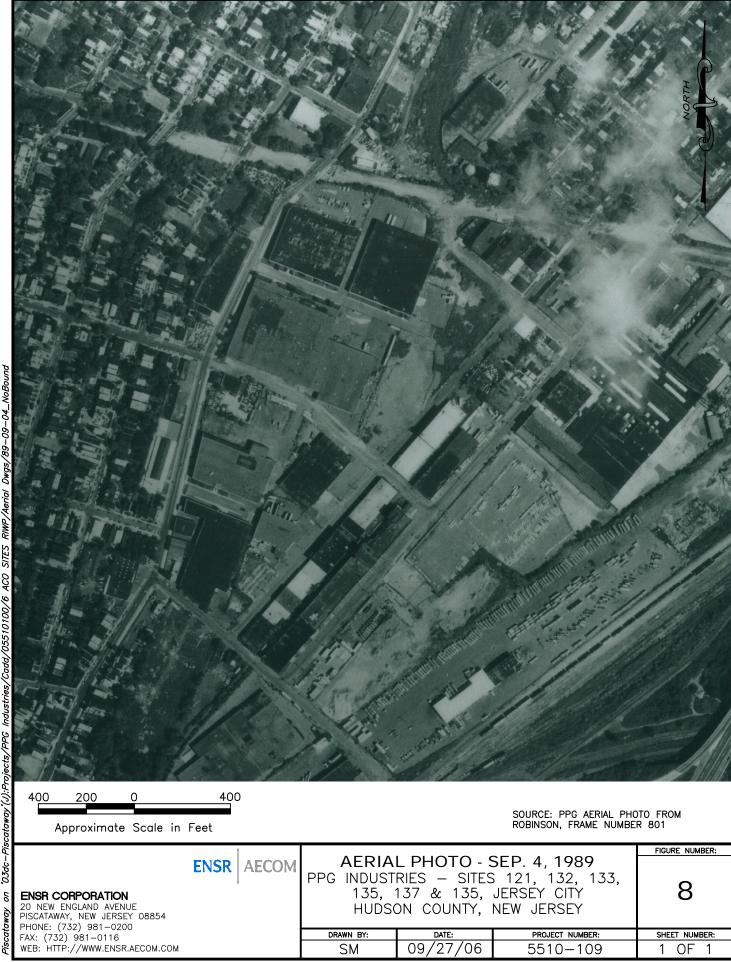

|
| 1966        | Aerial Photograph. Scale: 1"=750'  | Panel #: 2440074-F1/Flight Date: June 21, 1966     | EDR           |
| 1976        | Aerial Photograph. Scale: 1"=1000' | Panel #: 2440074-F1/Flight Date: October 29, 1976  | EDR           |
| 1985        | Aerial Photograph. Scale: 1"=1000' | Panel #: 2440074-F1/Flight Date: March 16, 1985    | EDR           |
| 1994        | Aerial Photograph. Scale: 1"=750'  | Panel #: 2440074-F1/Flight Date: April 08, 1994    | EDR           |
| 1995        | Aerial Photograph. Scale: 1"=750'  | Panel #: 2440074-F1/Flight Date: March 29, 1995    | EDR           |
| 2006        | Aerial Photograph. 1" = 488'       | Flight Year: 2006                                  | EDR           |

# Aerial Photos (Non-EDR Sources)