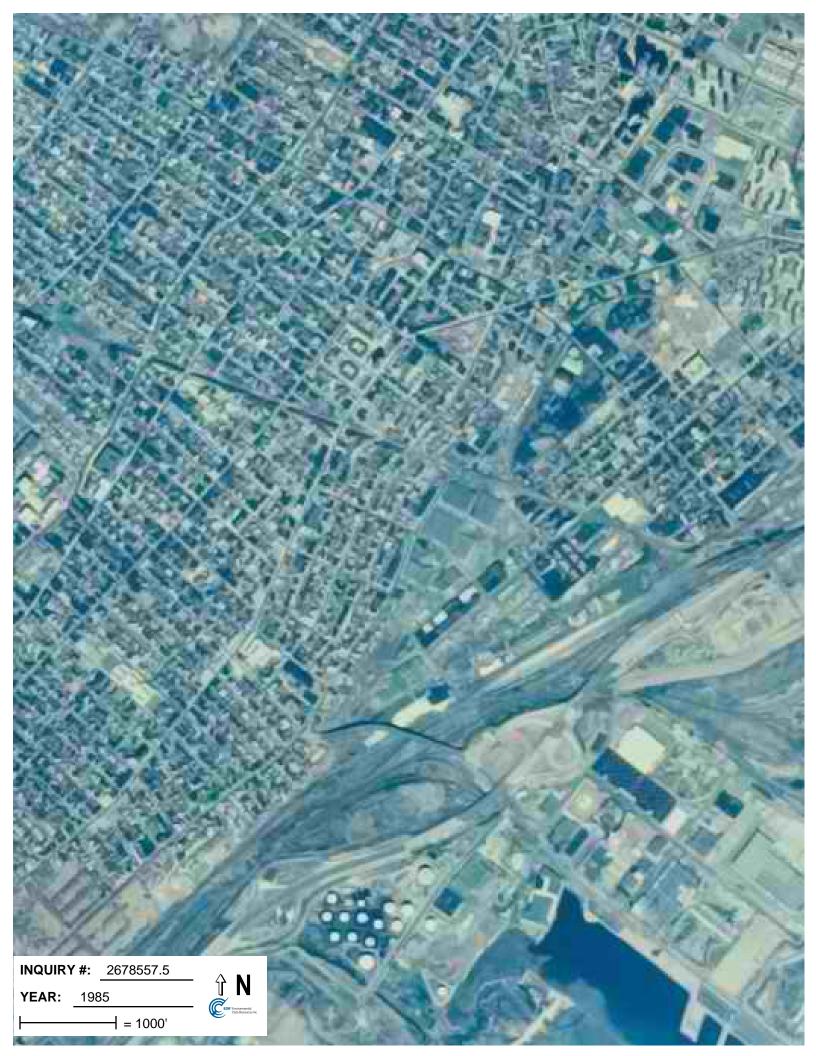

# **Target Property:**

900 Garfield Ave. Jersey City, NJ 07305

| <u>Year</u> | <u>Scale</u>                       | <u>Details</u>                                     | <u>Source</u> |
|-------------|------------------------------------|----------------------------------------------------|---------------|
| 1943        | Aerial Photograph. Scale: 1"=750'  | Panel #: 2440074-F1/Flight Date: December 24, 1943 | EDR           |
| 1953        | Aerial Photograph. Scale: 1"=750'  | Panel #: 2440074-F1/Flight Date: December 05, 1953 | EDR           |
| 1966        | Aerial Photograph. Scale: 1"=750'  | Panel #: 2440074-F1/Flight Date: June 21, 1966     | EDR           |
| 1976        | Aerial Photograph. Scale: 1"=1000' | Panel #: 2440074-F1/Flight Date: October 29, 1976  | EDR           |
| 1985        | Aerial Photograph. Scale: 1"=1000' | Panel #: 2440074-F1/Flight Date: March 16, 1985    | EDR           |
| 1994        | Aerial Photograph. Scale: 1"=750'  | Panel #: 2440074-F1/Flight Date: April 08, 1994    | EDR           |
| 1995        | Aerial Photograph. Scale: 1"=750'  | Panel #: 2440074-F1/Flight Date: March 29, 1995    | EDR           |
| 2006        | Aerial Photograph. 1" = 488'       | Flight Year: 2006                                  | EDR           |