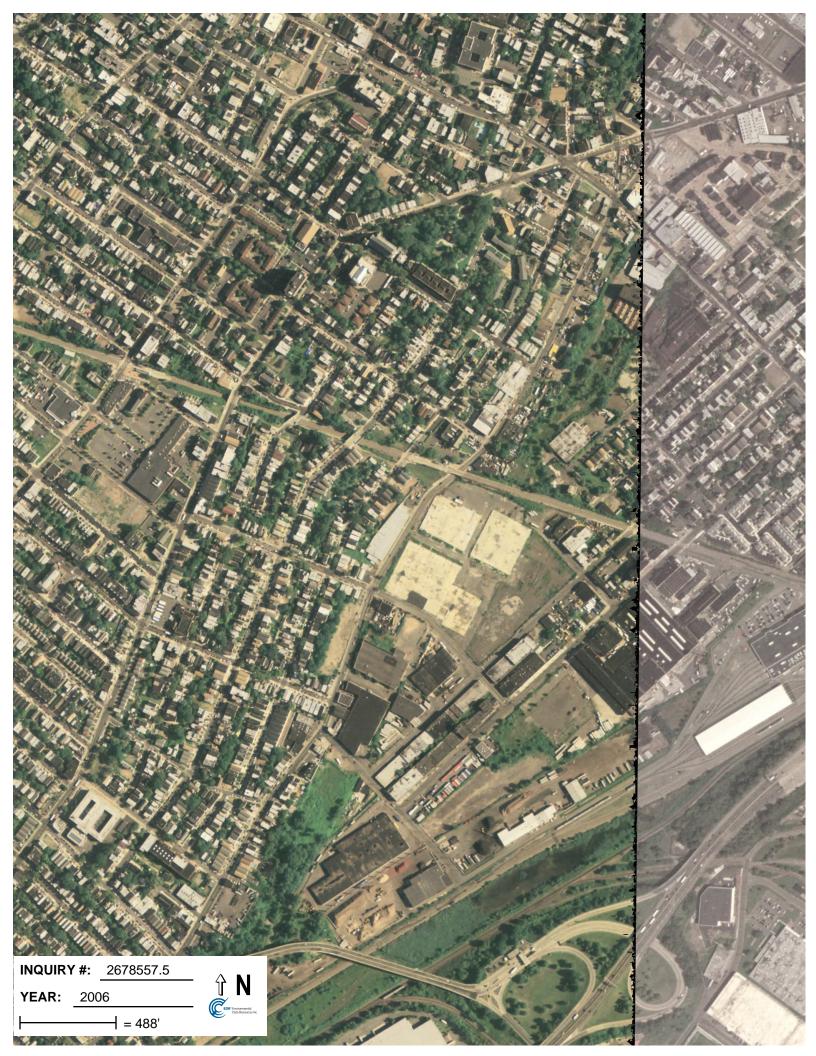

# **Target Property:**

900 Garfield Ave. Jersey City, NJ 07305

| <u>Year</u> | <u>Scale</u>                       | <u>Details</u>                                     | <u>Source</u> |
|-------------|------------------------------------|----------------------------------------------------|---------------|
| 1943        | Aerial Photograph. Scale: 1"=750'  | Panel #: 2440074-F1/Flight Date: December 24, 1943 | EDR           |
| 1953        | Aerial Photograph. Scale: 1"=750'  | Panel #: 2440074-F1/Flight Date: December 05, 1953 | EDR           |
| 1966        | Aerial Photograph. Scale: 1"=750'  | Panel #: 2440074-F1/Flight Date: June 21, 1966     | EDR           |
| 1976        | Aerial Photograph. Scale: 1"=1000' | Panel #: 2440074-F1/Flight Date: October 29, 1976  | EDR           |
| 1985        | Aerial Photograph. Scale: 1"=1000' | Panel #: 2440074-F1/Flight Date: March 16, 1985    | EDR           |
| 1994        | Aerial Photograph. Scale: 1"=750'  | Panel #: 2440074-F1/Flight Date: April 08, 1994    | EDR           |
| 1995        | Aerial Photograph. Scale: 1"=750'  | Panel #: 2440074-F1/Flight Date: March 29, 1995    | EDR           |
| 2006        | Aerial Photograph. 1" = 488'       | Flight Year: 2006                                  | EDR           |