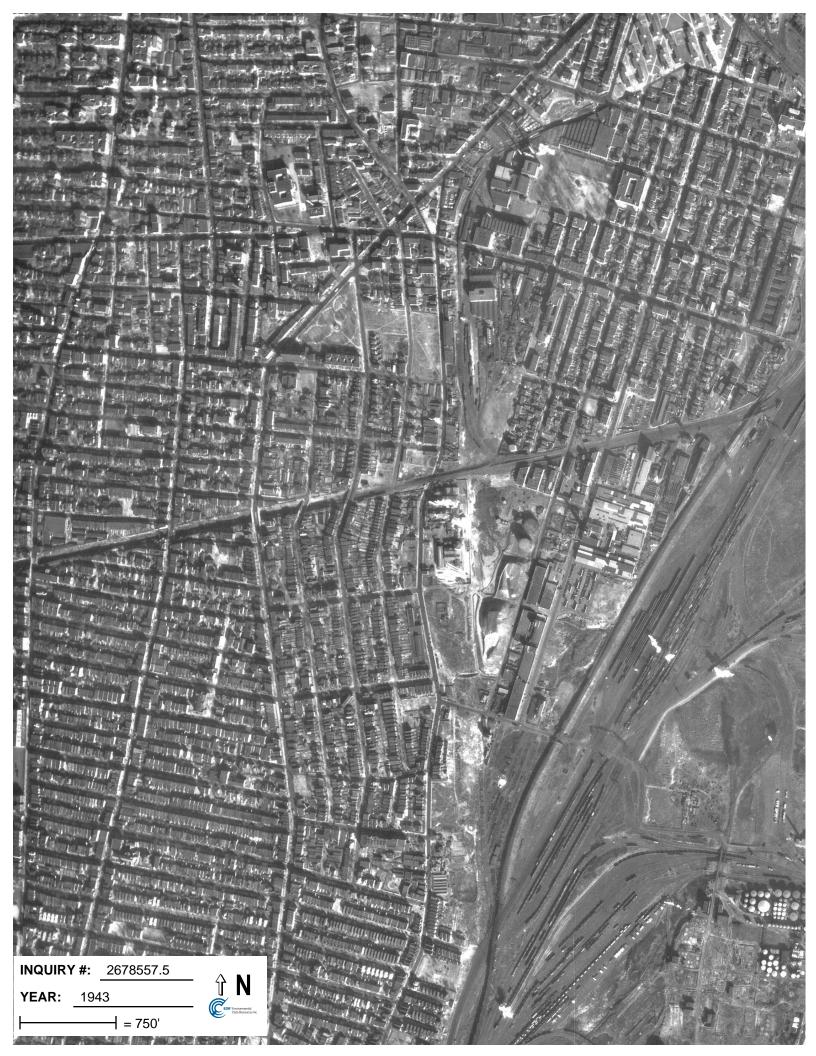

# **Target Property:**

900 Garfield Ave. Jersey City, NJ 07305

| <u>Year</u> | <u>Scale</u>                       | <u>Details</u>                                     | <u>Source</u> |
|-------------|------------------------------------|----------------------------------------------------|---------------|
| 1943        | Aerial Photograph. Scale: 1"=750'  | Panel #: 2440074-F1/Flight Date: December 24, 1943 | EDR           |
| 1953        | Aerial Photograph. Scale: 1"=750'  | Panel #: 2440074-F1/Flight Date: December 05, 1953 | EDR           |
| 1966        | Aerial Photograph. Scale: 1"=750'  | Panel #: 2440074-F1/Flight Date: June 21, 1966     | EDR           |
| 1976        | Aerial Photograph. Scale: 1"=1000' | Panel #: 2440074-F1/Flight Date: October 29, 1976  | EDR           |
| 1985        | Aerial Photograph. Scale: 1"=1000' | Panel #: 2440074-F1/Flight Date: March 16, 1985    | EDR           |
| 1994        | Aerial Photograph. Scale: 1"=750'  | Panel #: 2440074-F1/Flight Date: April 08, 1994    | EDR           |
| 1995        | Aerial Photograph. Scale: 1"=750'  | Panel #: 2440074-F1/Flight Date: March 29, 1995    | EDR           |
| 2006        | Aerial Photograph. 1" = 488'       | Flight Year: 2006                                  | EDR           |