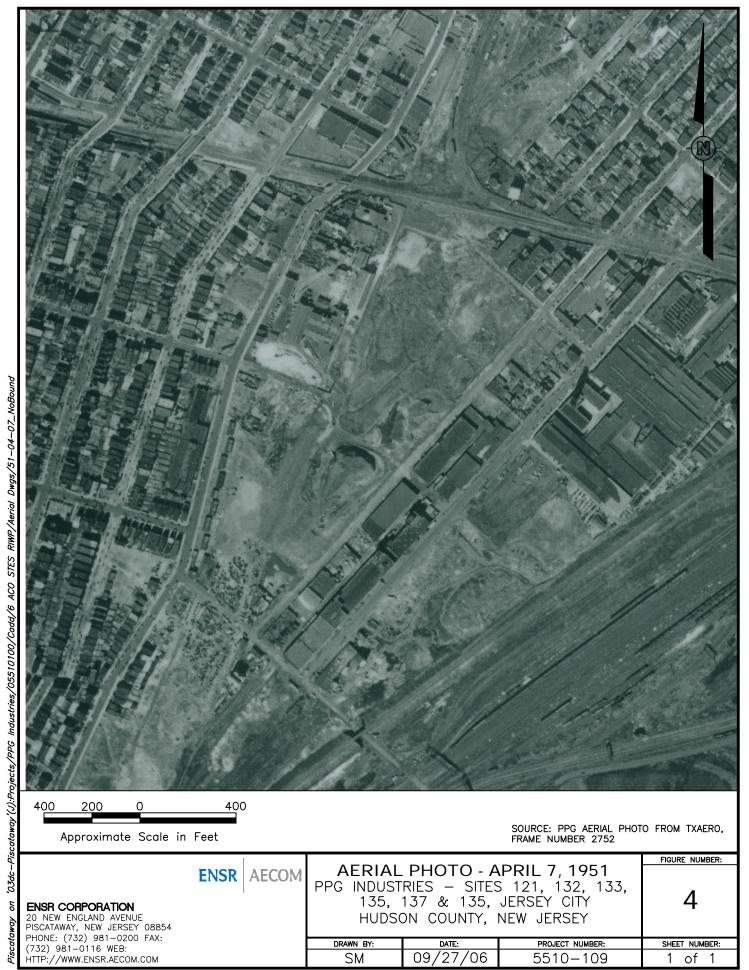

R           |
| 1966        | Aerial Photograph. Scale: 1"=750'  | Panel #: 2440074-F1/Flight Date: June 21, 1966     | EDR           |
| 1976        | Aerial Photograph. Scale: 1"=1000' | Panel #: 2440074-F1/Flight Date: October 29, 1976  | EDR           |
| 1985        | Aerial Photograph. Scale: 1"=1000' | Panel #: 2440074-F1/Flight Date: March 16, 1985    | EDR           |
| 1994        | Aerial Photograph. Scale: 1"=750'  | Panel #: 2440074-F1/Flight Date: April 08, 1994    | EDR           |
| 1995        | Aerial Photograph. Scale: 1"=750'  | Panel #: 2440074-F1/Flight Date: March 29, 1995    | EDR           |
| 2006        | Aerial Photograph. 1" = 488'       | Flight Year: 2006                                  | EDR           |

# Aerial Photos (Non-EDR Sources)