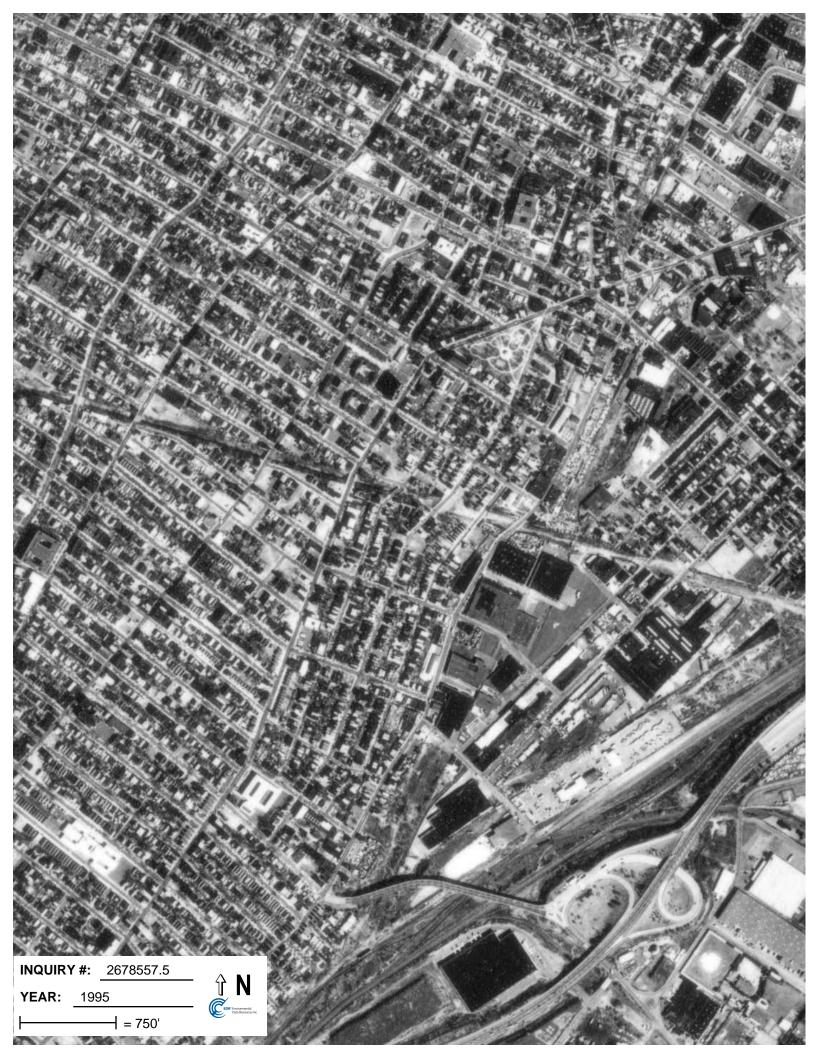

# **Target Property:**

900 Garfield Ave. Jersey City, NJ 07305

| <u>Year</u> | <u>Scale</u>                       | <u>Details</u>                                     | <u>Source</u> |
|-------------|------------------------------------|----------------------------------------------------|---------------|
| 1943        | Aerial Photograph. Scale: 1"=750'  | Panel #: 2440074-F1/Flight Date: December 24, 1943 | EDR           |
| 1953        | Aerial Photograph. Scale: 1"=750'  | Panel #: 2440074-F1/Flight Date: December 05, 1953 | EDR           |
| 1966        | Aerial Photograph. Scale: 1"=750'  | Panel #: 2440074-F1/Flight Date: June 21, 1966     | EDR           |
| 1976        | Aerial Photograph. Scale: 1"=1000' | Panel #: 2440074-F1/Flight Date: October 29, 1976  | EDR           |
| 1985        | Aerial Photograph. Scale: 1"=1000' | Panel #: 2440074-F1/Flight Date: March 16, 1985    | EDR           |
| 1994        | Aerial Photograph. Scale: 1"=750'  | Panel #: 2440074-F1/Flight Date: April 08, 1994    | EDR           |
| 1995        | Aerial Photograph. Scale: 1"=750'  | Panel #: 2440074-F1/Flight Date: March 29, 1995    | EDR           |
| 2006        | Aerial Photograph. 1" = 488'       | Flight Year: 2006                                  | EDR           |