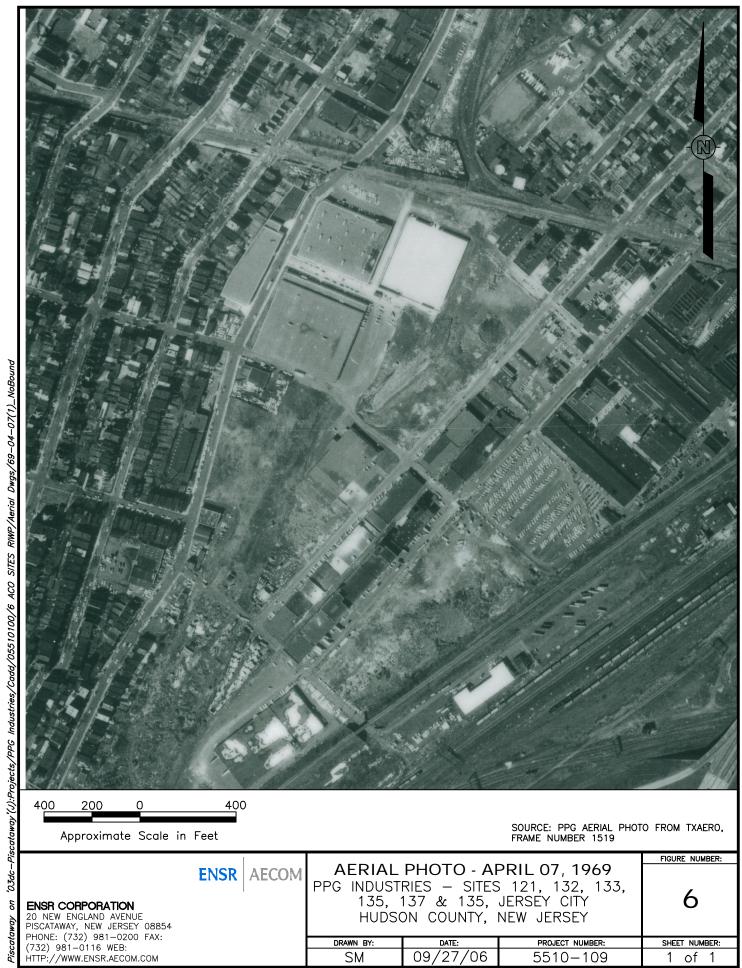

|
| 1966        | Aerial Photograph. Scale: 1"=750'  | Panel #: 2440074-F1/Flight Date: June 21, 1966     | EDR           |
| 1976        | Aerial Photograph. Scale: 1"=1000' | Panel #: 2440074-F1/Flight Date: October 29, 1976  | EDR           |
| 1985        | Aerial Photograph. Scale: 1"=1000' | Panel #: 2440074-F1/Flight Date: March 16, 1985    | EDR           |
| 1994        | Aerial Photograph. Scale: 1"=750'  | Panel #: 2440074-F1/Flight Date: April 08, 1994    | EDR           |
| 1995        | Aerial Photograph. Scale: 1"=750'  | Panel #: 2440074-F1/Flight Date: March 29, 1995    | EDR           |
| 2006        | Aerial Photograph. 1" = 488'       | Flight Year: 2006                                  | EDR           |

# Aerial Photos (Non-EDR Sources)