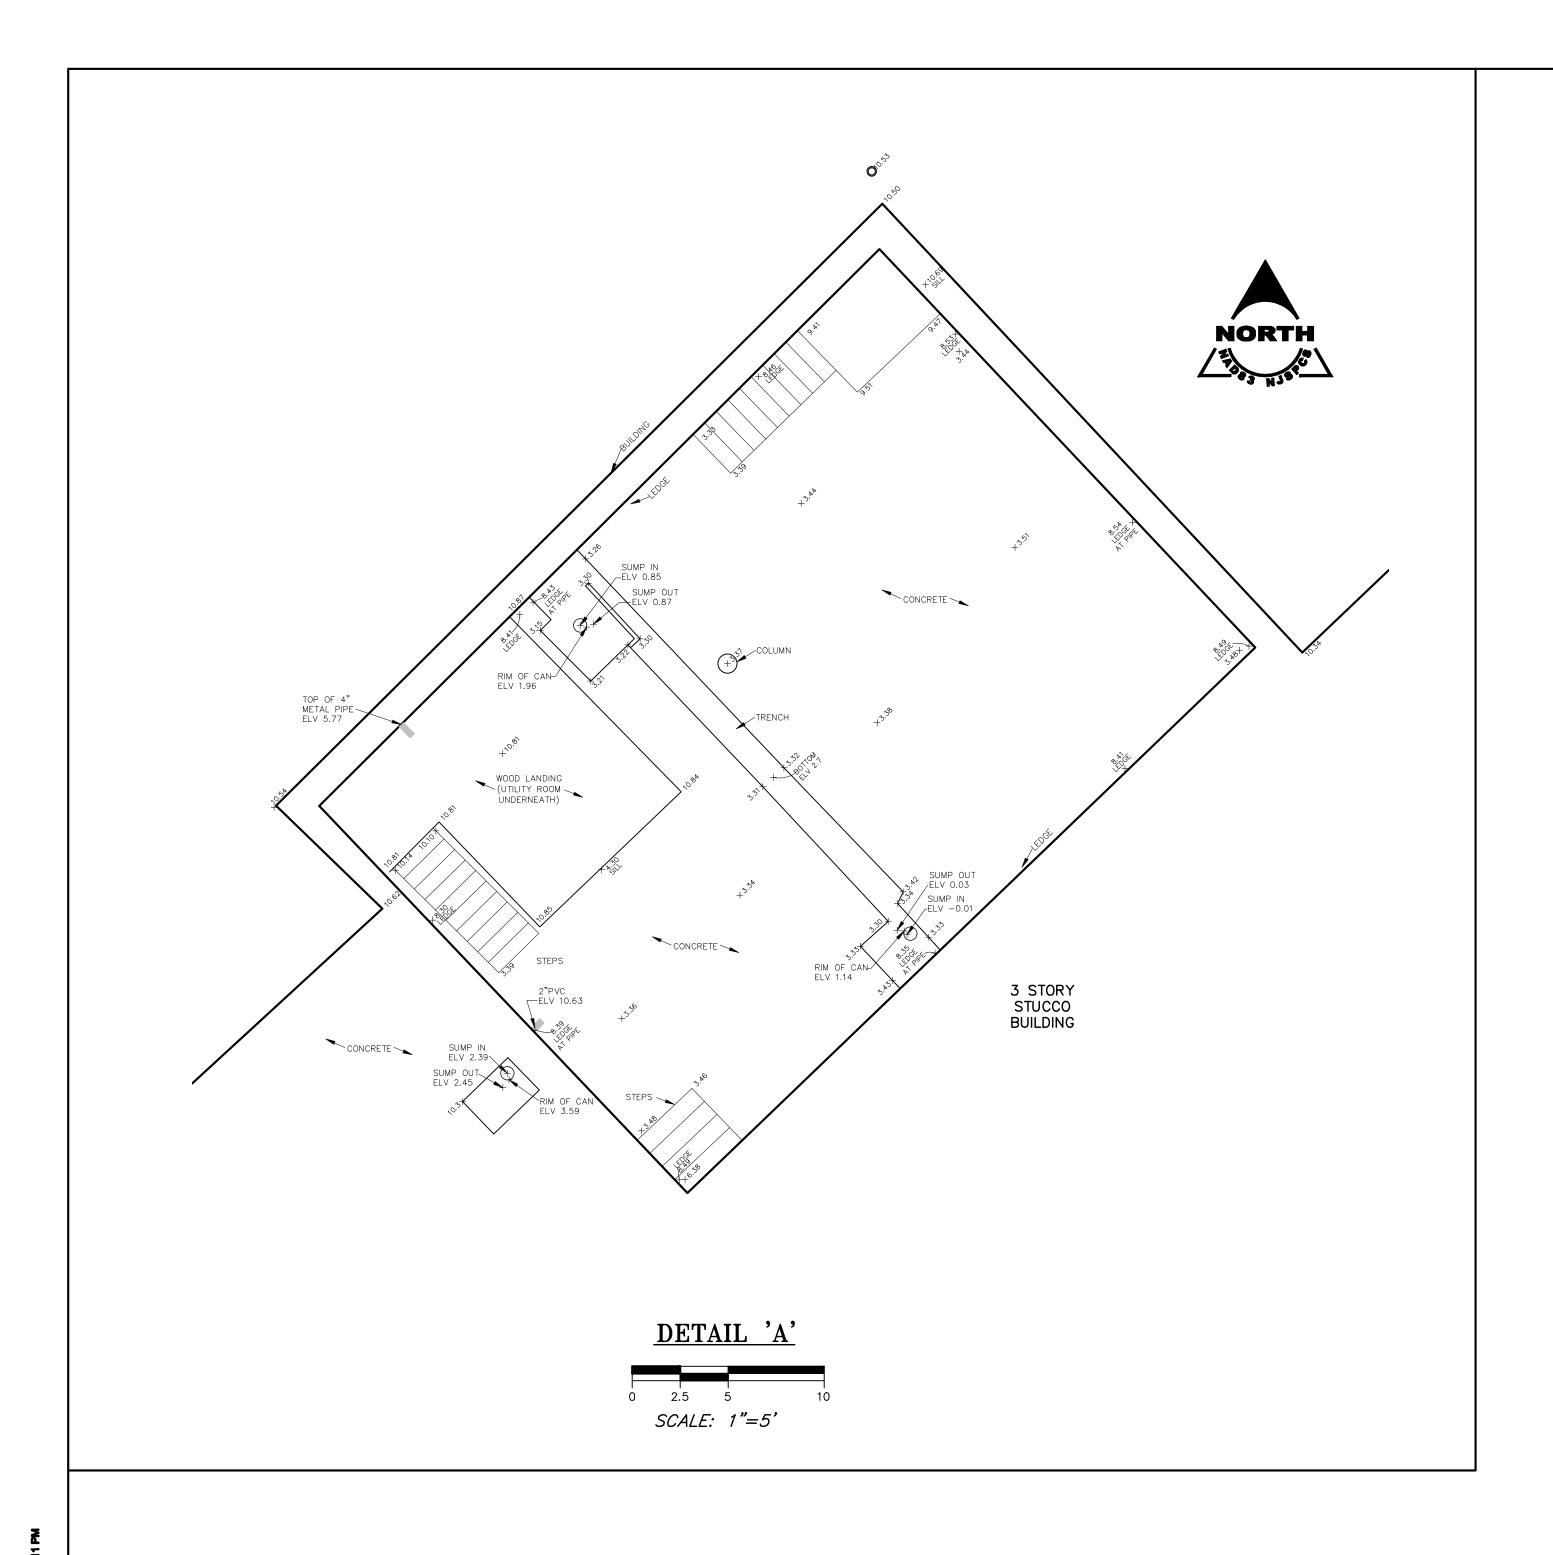

## **Appendix H**

90 Forrest Street Boiler Room Basement: Survey

## REFERENCES:

1. "FOREST STREET AREA PROPOSED HYDROGEOLOGICAL INVESTIGATION, PPG GARFIELD AVENUE GROUP OF SITES, JERSEY CITY, HUDSON COUNTY, NEW JERSEY", PREPARED BY AECOM, DATED MAY 23, 2012.

2. "FOREST STREET BASEMENT SUMPS, JOB # 60154801.6001", PREPARED BY AECOM, DATED 5/31/2012.

## BASEMENT SURVEY 86-90 FORREST STREET THE CITY OF JERSEY CITY HUDSON COUNTY, NEW JERSEY

BORBAS SURVEYING & MAPPING, LLC

402 MAIN STREET, BOONTON, NEW JERSEY 07005
Phone (973) 316-8743 Fax (973) 402-6627 www.borbas.com
NJ CERTIFICATE OF AUTHORIZATION NO. 24GA28056200
Environmental Site Mapping o Hazardous Materials and Waste Surveys
Aerial Control and GPS Surveys o Topographic and Existing Condition Surveys
Remote Sensing and GIS o Hydrographic/Bathymetric Surveys o ALTA/ACSM Certified Surveys
Transportation and Right of Way Surveys o Deformation and Structure Monitoring Surveys