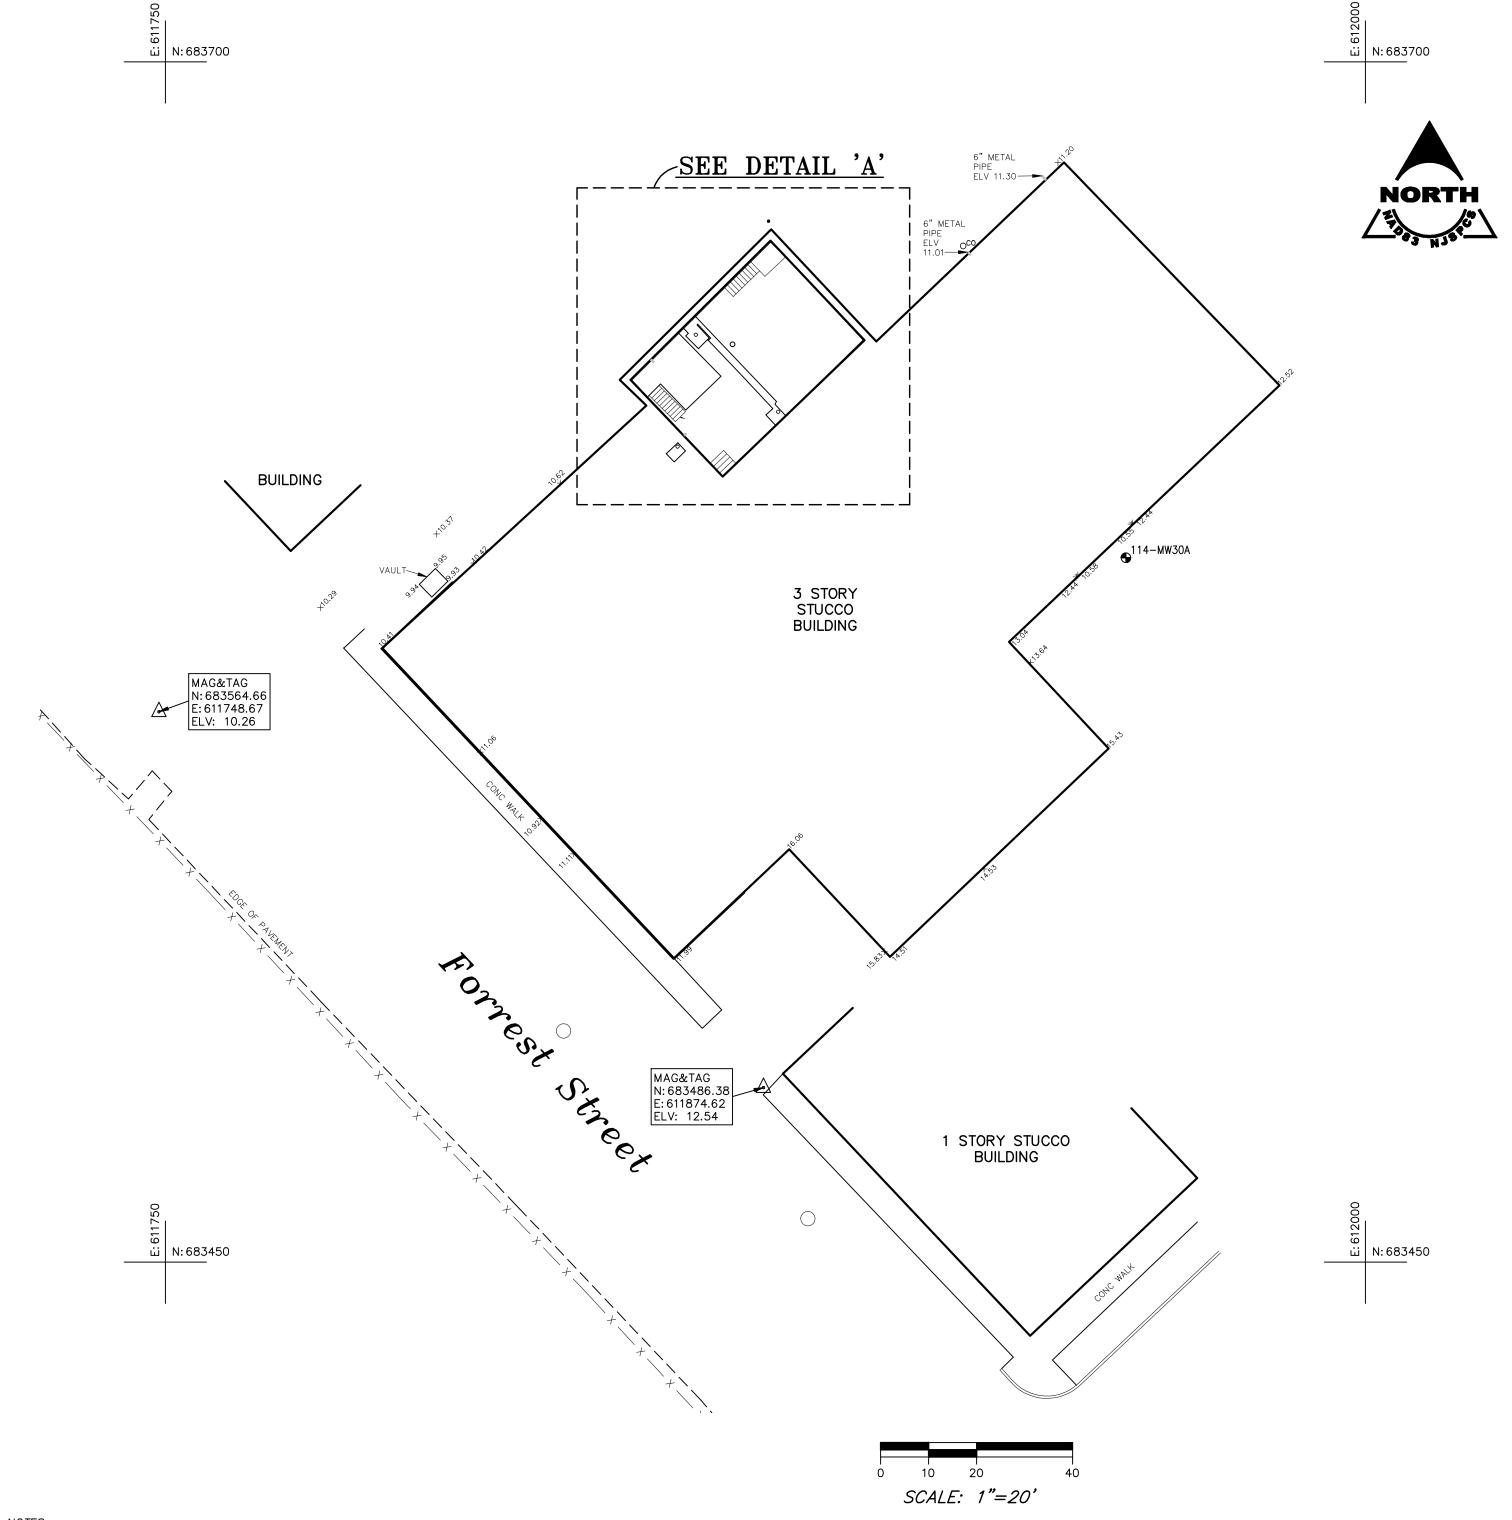

## **Appendix H**

90 Forrest Street Boiler Room Basement: Survey

## REFERENCES:

1. "FOREST STREET AREA PROPOSED HYDROGEOLOGICAL INVESTIGATION, PPG GARFIELD AVENUE GROUP OF SITES, JERSEY CITY, HUDSON COUNTY, NEW JERSEY", PREPARED BY AECOM, DATED MAY 23, 2012.

2. "FOREST STREET BASEMENT SUMPS, JOB # 60154801.6001", PREPARED BY AECOM, DATED 5/31/2012.

## BASEMENT SURVEY 86-90 FORREST STREET THE CITY OF JERSEY CITY HUDSON COUNTY, NEW JERSEY

BORBAS SURVEYING & MAPPING, LLC

402 MAIN STREET, BOONTON, NEW JERSEY 07005
Phone (973) 316-8743 Fax (973) 402-6627 www.borbas.com
NJ CERTIFICATE OF AUTHORIZATION NO. 24GA28056200
Environmental Site Mapping o Hazardous Materials and Waste Surveys
Aerial Control and GPS Surveys o Topographic and Existing Condition Surveys
Remote Sensing and GIS o Hydrographic/Bathymetric Surveys o ALTA/ACSM Certified Surveys
Transportation and Right of Way Surveys o Deformation and Structure Monitoring Surveys