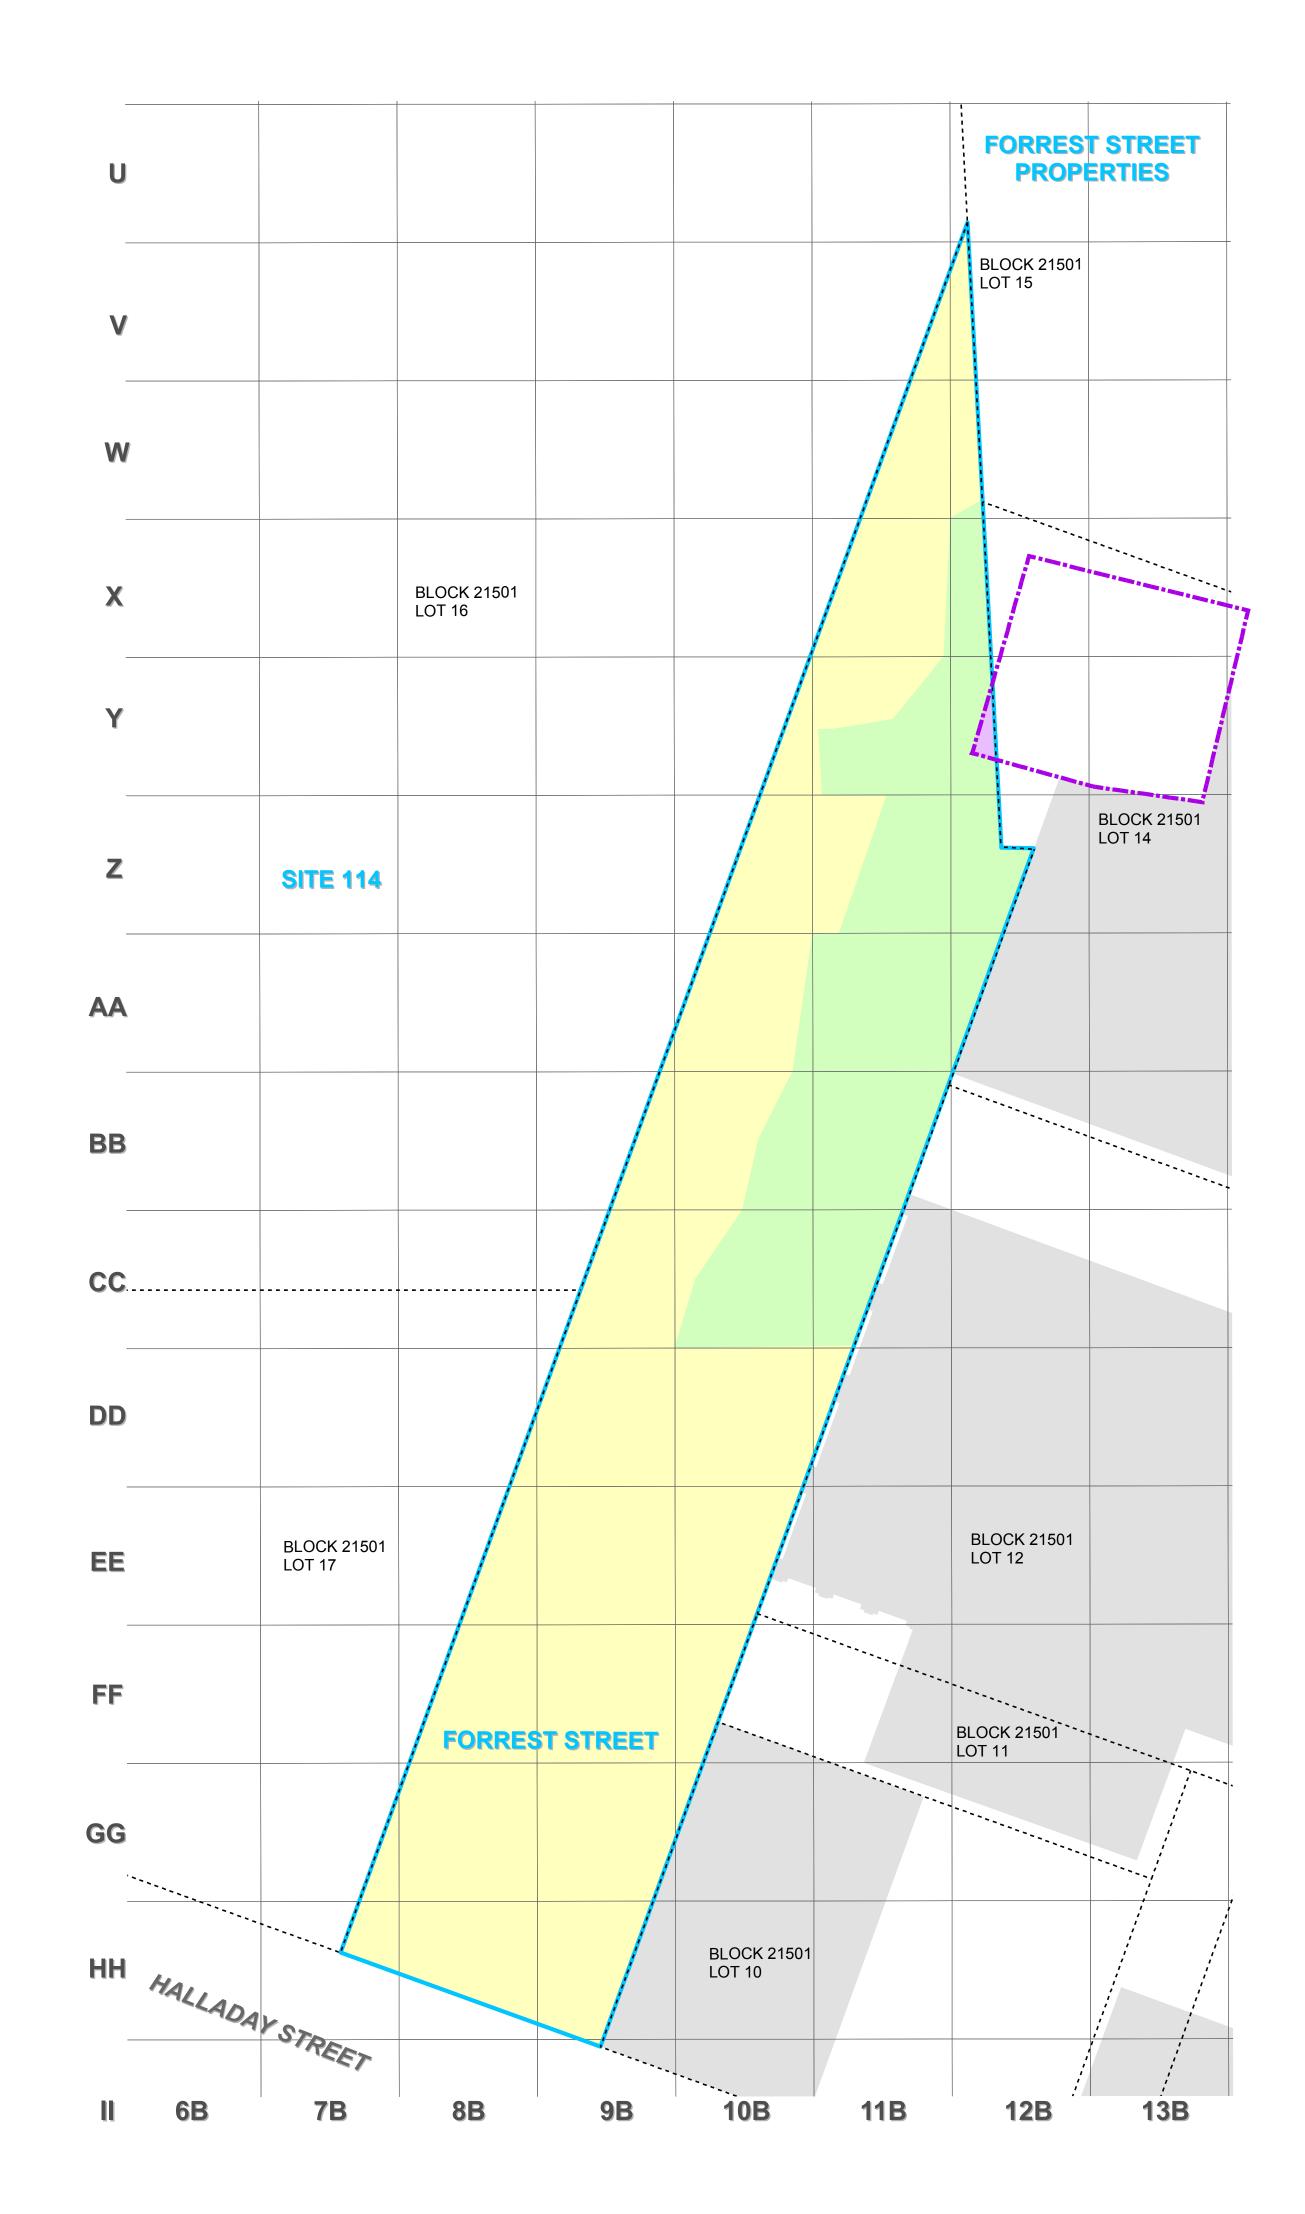

## LEGEND SITE BOUNDARY GRID LAYOUT BUILDING PROPERTY LINE 100 FORREST STREET LOADING DOCK DRIVEWAY AOC FS-1A and AOC FS-2A (FORREST STREET EXCAVATION AREA) AOC FS-1B and AOC FS-2B (FORREST STREET UTILITY OFFSET) AOC FS-1C and AOC FS-2C (SOUTHERN PORTION OF 100 FORREST STREET LOADING DOCK DRIVEWAY)

## ABBREVIATIONS:

AOC - area of concern

## **GENERAL NOTES:**

- G1. Source of block/lot information is Jersey City Parcel Data from New Jersey Geographic Information Network (NJGIN), last updated 10/6/2015 (available at: http://data.jerseycitynj.gov/dataset/jersey-city-parcel-polygon).
- G2. Property lines and pre-construction topographical contours are sourced from the "Boundary and Topographic Survey, PPG Industries Site 114, Lots 11, 12, 14 and 15, Block 21501, City of Jersey City, Hudson County, New Jersey" prepared by Borbas Surveying and Mapping, LLC, dated January 8, 2019.