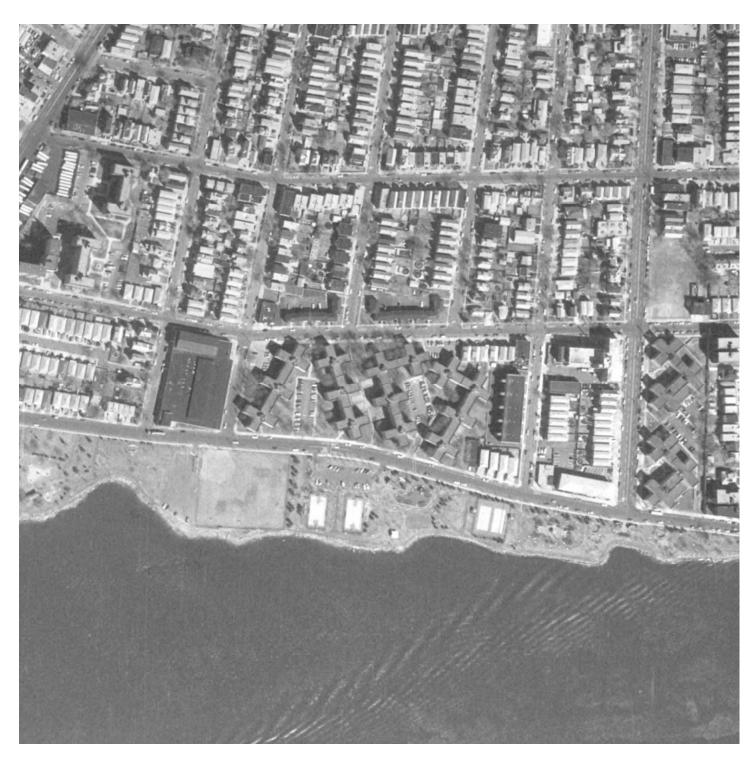

### **Target Property:**

145 West 1st Street Bayonne, NJ 07002

| <u>Year</u> | <u>Scale</u>                       | <u>Details</u>                                     | <u>Source</u> |
|-------------|------------------------------------|----------------------------------------------------|---------------|
| 1943        | Aerial Photograph. Scale: 1"=750'  | Panel #: 2440074-F2/Flight Date: December 24, 1943 | EDR           |
| 1954        | Aerial Photograph. Scale: 1"=750'  | Panel #: 2440074-F2/Flight Date: January 04, 1954  | EDR           |
| 1966        | Aerial Photograph. Scale: 1"=750'  | Panel #: 2440074-F2/Flight Date: February 23, 1966 | EDR           |
| 1976        | Aerial Photograph. Scale: 1"=1100' | Panel #: 2440074-F2/Flight Date: October 29, 1976  | EDR           |
| 1984        | Aerial Photograph. Scale: 1"=1000' | Panel #: 2440074-F2/Flight Date: March 26, 1984    | EDR           |
| 1991        | Aerial Photograph. Scale: 1"=750'  | Panel #: 2440074-F2/Flight Date: March 11, 1991    | EDR           |
| 1995        | Aerial Photograph. Scale: 1"=750'  | Panel #: 2440074-F2/Flight Date: March 29, 1995    | EDR           |
| 2006        | Aerial Photograph. 1" = 488'       | Flight Year: 2006                                  | EDR           |