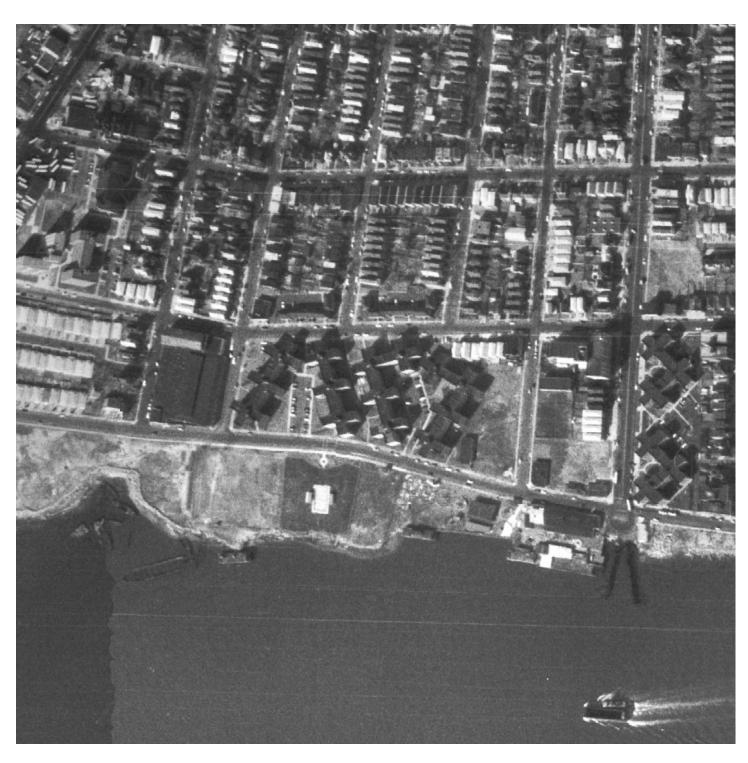

### **Target Property:**

145 West 1st Street Bayonne, NJ 07002

| <u>Year</u> | <u>Scale</u>                       | <u>Details</u>                                     | <u>Source</u> |
|-------------|------------------------------------|----------------------------------------------------|---------------|
| 1943        | Aerial Photograph. Scale: 1"=750'  | Panel #: 2440074-F2/Flight Date: December 24, 1943 | EDR           |
| 1954        | Aerial Photograph. Scale: 1"=750'  | Panel #: 2440074-F2/Flight Date: January 04, 1954  | EDR           |
| 1966        | Aerial Photograph. Scale: 1"=750'  | Panel #: 2440074-F2/Flight Date: February 23, 1966 | EDR           |
| 1976        | Aerial Photograph. Scale: 1"=1100' | Panel #: 2440074-F2/Flight Date: October 29, 1976  | EDR           |
| 1984        | Aerial Photograph. Scale: 1"=1000' | Panel #: 2440074-F2/Flight Date: March 26, 1984    | EDR           |
| 1991        | Aerial Photograph. Scale: 1"=750'  | Panel #: 2440074-F2/Flight Date: March 11, 1991    | EDR           |
| 1995        | Aerial Photograph. Scale: 1"=750'  | Panel #: 2440074-F2/Flight Date: March 29, 1995    | EDR           |
| 2006        | Aerial Photograph. 1" = 488'       | Flight Year: 2006                                  | EDR           |