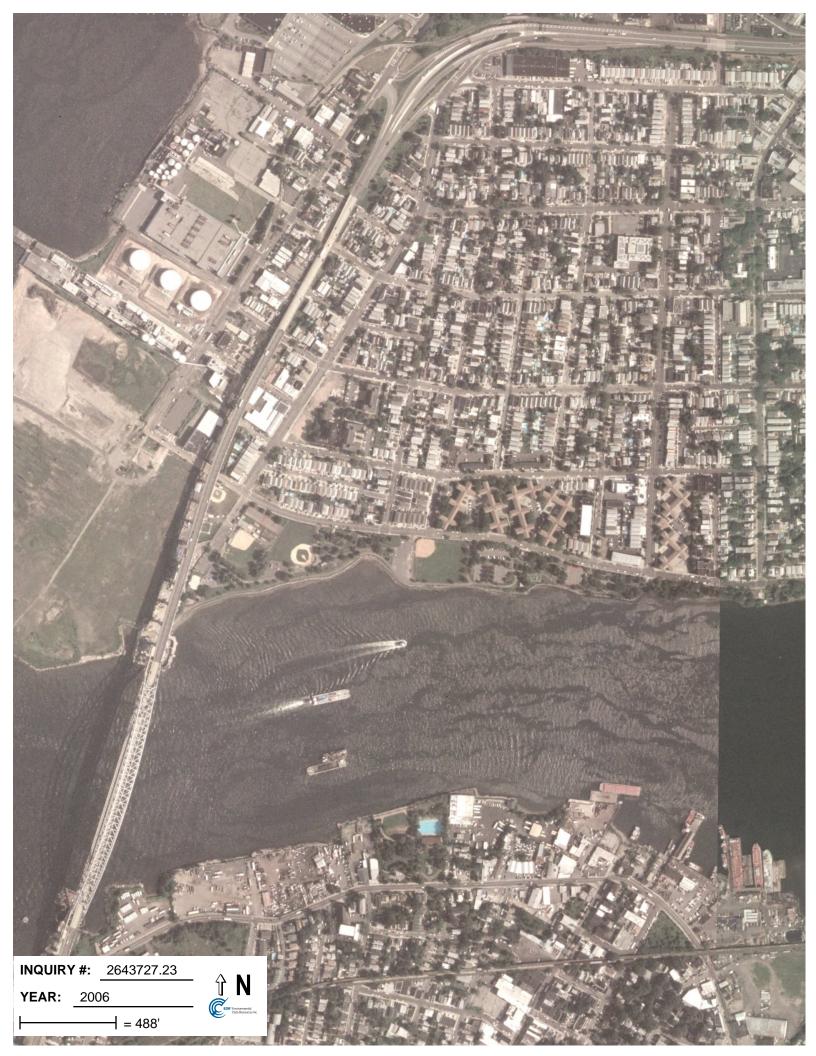

### **Target Property:**

145 West 1st Street Bayonne, NJ 07002

| <u>Year</u> | <u>Scale</u>                       | <u>Details</u>                                     | <u>Source</u> |
|-------------|------------------------------------|----------------------------------------------------|---------------|
| 1943        | Aerial Photograph. Scale: 1"=750'  | Panel #: 2440074-F2/Flight Date: December 24, 1943 | EDR           |
| 1954        | Aerial Photograph. Scale: 1"=750'  | Panel #: 2440074-F2/Flight Date: January 04, 1954  | EDR           |
| 1966        | Aerial Photograph. Scale: 1"=750'  | Panel #: 2440074-F2/Flight Date: February 23, 1966 | EDR           |
| 1976        | Aerial Photograph. Scale: 1"=1100' | Panel #: 2440074-F2/Flight Date: October 29, 1976  | EDR           |
| 1984        | Aerial Photograph. Scale: 1"=1000' | Panel #: 2440074-F2/Flight Date: March 26, 1984    | EDR           |
| 1991        | Aerial Photograph. Scale: 1"=750'  | Panel #: 2440074-F2/Flight Date: March 11, 1991    | EDR           |
| 1995        | Aerial Photograph. Scale: 1"=750'  | Panel #: 2440074-F2/Flight Date: March 29, 1995    | EDR           |
| 2006        | Aerial Photograph. 1" = 488'       | Flight Year: 2006                                  | EDR           |