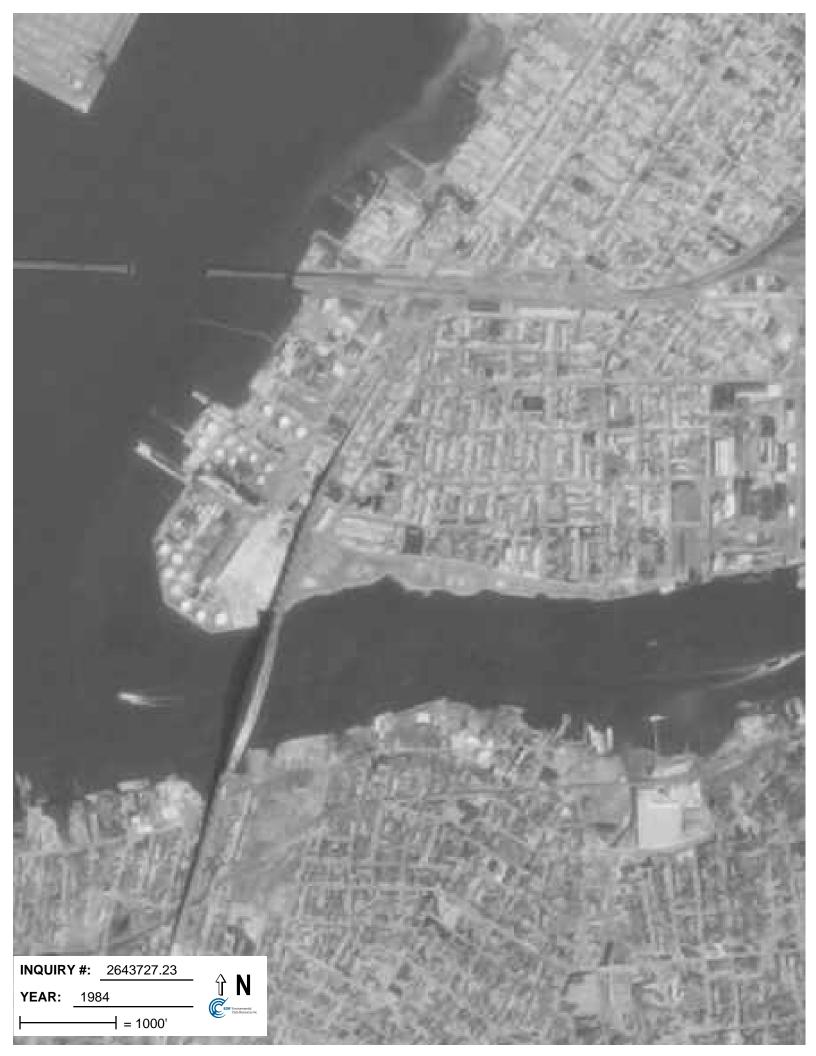

### **Target Property:**

145 West 1st Street Bayonne, NJ 07002

| <u>Year</u> | <u>Scale</u>                       | <u>Details</u>                                     | <u>Source</u> |
|-------------|------------------------------------|----------------------------------------------------|---------------|
| 1943        | Aerial Photograph. Scale: 1"=750'  | Panel #: 2440074-F2/Flight Date: December 24, 1943 | EDR           |
| 1954        | Aerial Photograph. Scale: 1"=750'  | Panel #: 2440074-F2/Flight Date: January 04, 1954  | EDR           |
| 1966        | Aerial Photograph. Scale: 1"=750'  | Panel #: 2440074-F2/Flight Date: February 23, 1966 | EDR           |
| 1976        | Aerial Photograph. Scale: 1"=1100' | Panel #: 2440074-F2/Flight Date: October 29, 1976  | EDR           |
| 1984        | Aerial Photograph. Scale: 1"=1000' | Panel #: 2440074-F2/Flight Date: March 26, 1984    | EDR           |
| 1991        | Aerial Photograph. Scale: 1"=750'  | Panel #: 2440074-F2/Flight Date: March 11, 1991    | EDR           |
| 1995        | Aerial Photograph. Scale: 1"=750'  | Panel #: 2440074-F2/Flight Date: March 29, 1995    | EDR           |
| 2006        | Aerial Photograph. 1" = 488'       | Flight Year: 2006                                  | EDR           |