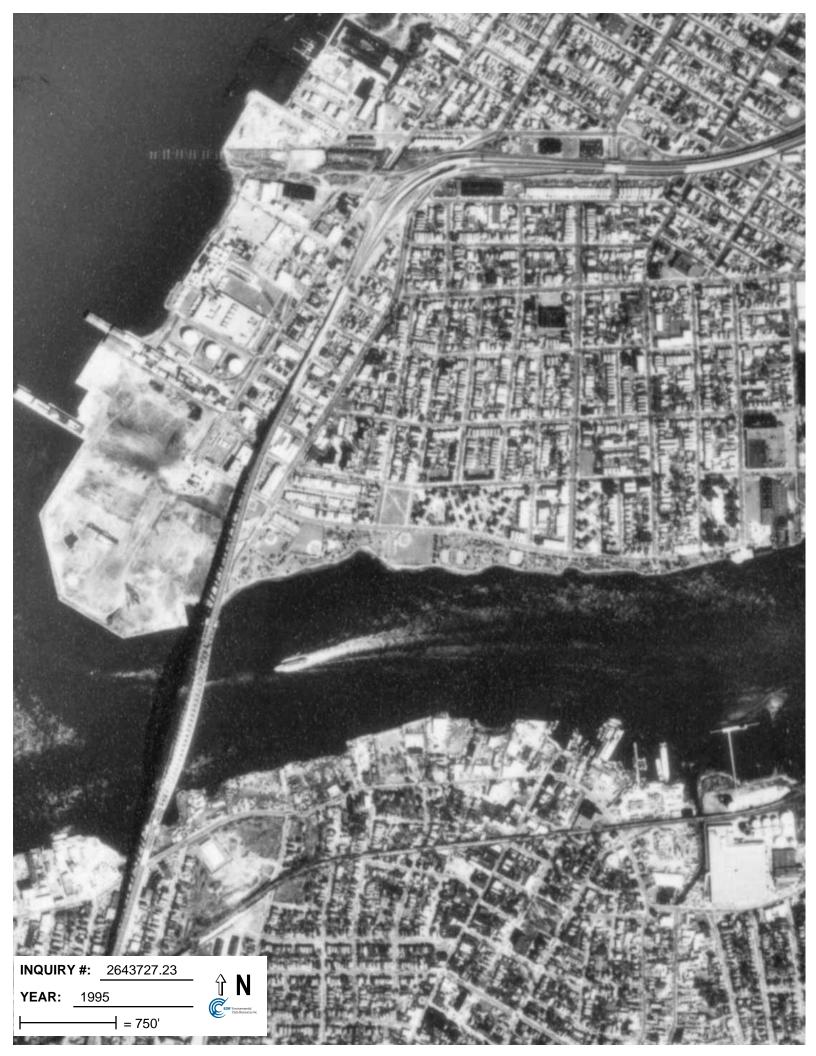

### **Target Property:**

145 West 1st Street Bayonne, NJ 07002

| <u>Year</u> | <u>Scale</u>                       | <u>Details</u>                                     | <u>Source</u> |
|-------------|------------------------------------|----------------------------------------------------|---------------|
| 1943        | Aerial Photograph. Scale: 1"=750'  | Panel #: 2440074-F2/Flight Date: December 24, 1943 | EDR           |
| 1954        | Aerial Photograph. Scale: 1"=750'  | Panel #: 2440074-F2/Flight Date: January 04, 1954  | EDR           |
| 1966        | Aerial Photograph. Scale: 1"=750'  | Panel #: 2440074-F2/Flight Date: February 23, 1966 | EDR           |
| 1976        | Aerial Photograph. Scale: 1"=1100' | Panel #: 2440074-F2/Flight Date: October 29, 1976  | EDR           |
| 1984        | Aerial Photograph. Scale: 1"=1000' | Panel #: 2440074-F2/Flight Date: March 26, 1984    | EDR           |
| 1991        | Aerial Photograph. Scale: 1"=750'  | Panel #: 2440074-F2/Flight Date: March 11, 1991    | EDR           |
| 1995        | Aerial Photograph. Scale: 1"=750'  | Panel #: 2440074-F2/Flight Date: March 29, 1995    | EDR           |
| 2006        | Aerial Photograph. 1" = 488'       | Flight Year: 2006                                  | EDR           |