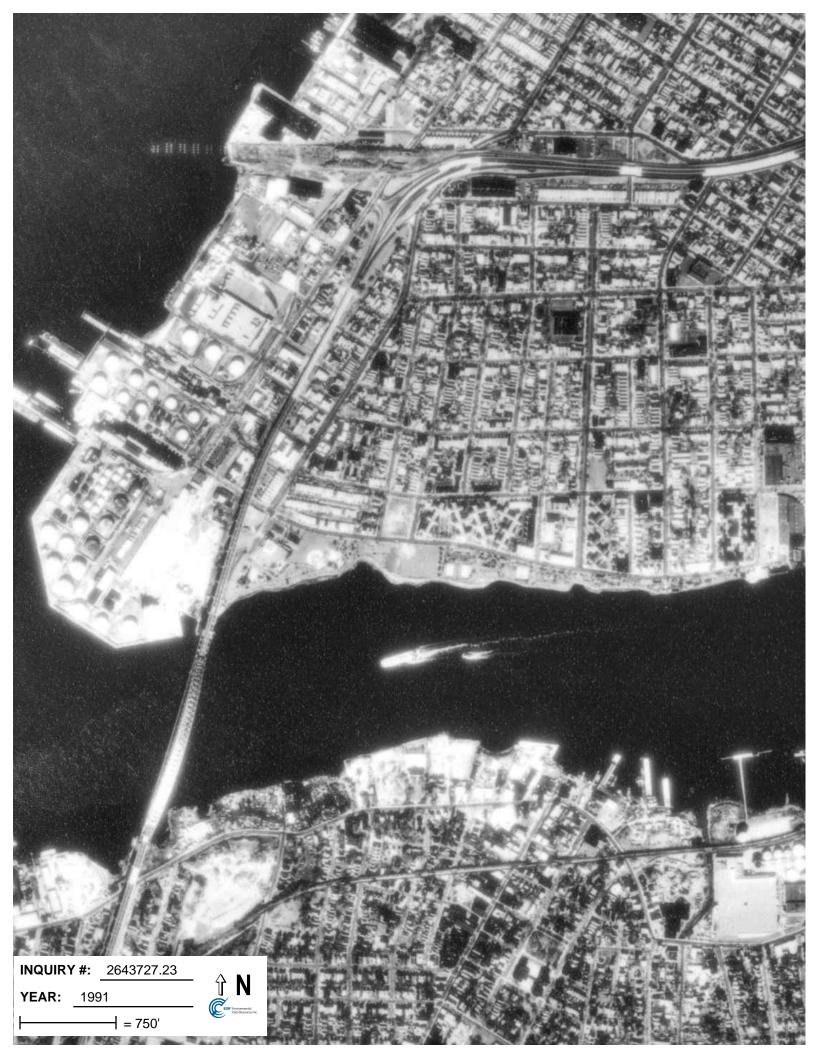

### **Target Property:**

145 West 1st Street Bayonne, NJ 07002

| <u>Year</u> | <u>Scale</u>                       | <u>Details</u>                                     | <u>Source</u> |
|-------------|------------------------------------|----------------------------------------------------|---------------|
| 1943        | Aerial Photograph. Scale: 1"=750'  | Panel #: 2440074-F2/Flight Date: December 24, 1943 | EDR           |
| 1954        | Aerial Photograph. Scale: 1"=750'  | Panel #: 2440074-F2/Flight Date: January 04, 1954  | EDR           |
| 1966        | Aerial Photograph. Scale: 1"=750'  | Panel #: 2440074-F2/Flight Date: February 23, 1966 | EDR           |
| 1976        | Aerial Photograph. Scale: 1"=1100' | Panel #: 2440074-F2/Flight Date: October 29, 1976  | EDR           |
| 1984        | Aerial Photograph. Scale: 1"=1000' | Panel #: 2440074-F2/Flight Date: March 26, 1984    | EDR           |
| 1991        | Aerial Photograph. Scale: 1"=750'  | Panel #: 2440074-F2/Flight Date: March 11, 1991    | EDR           |
| 1995        | Aerial Photograph. Scale: 1"=750'  | Panel #: 2440074-F2/Flight Date: March 29, 1995    | EDR           |
| 2006        | Aerial Photograph. 1" = 488'       | Flight Year: 2006                                  | EDR           |