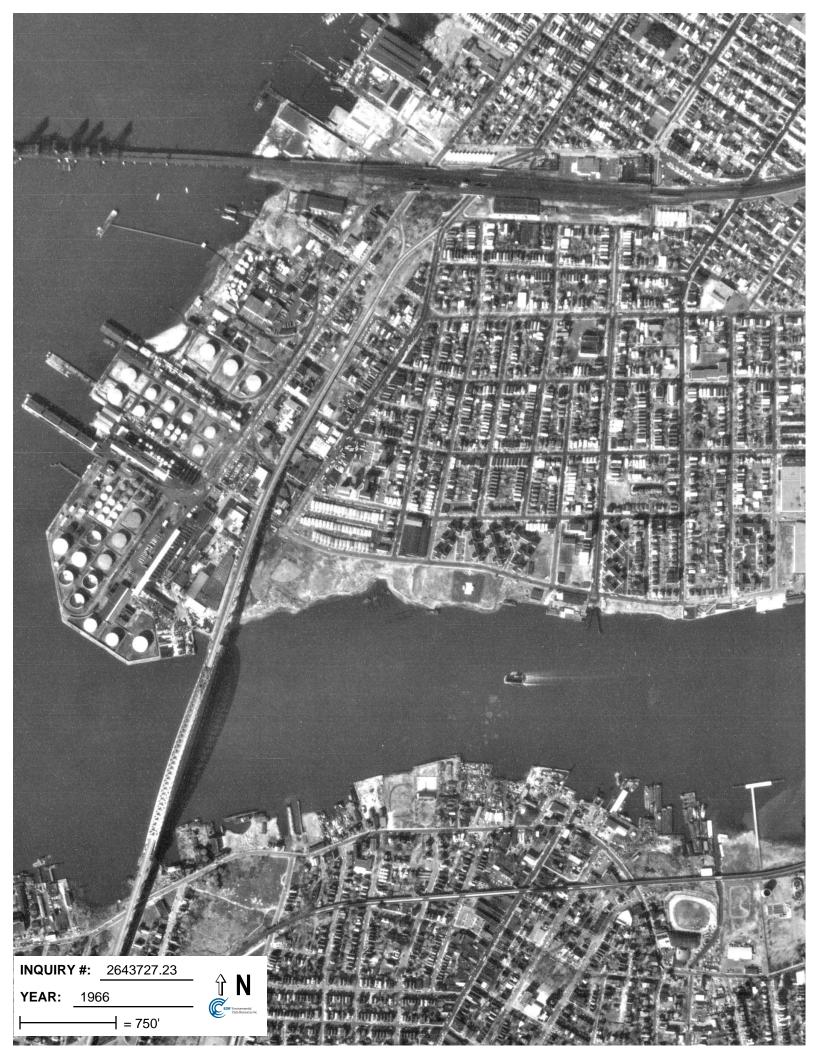

### **Target Property:**

145 West 1st Street Bayonne, NJ 07002

| <u>Year</u> | <u>Scale</u>                       | <u>Details</u>                                     | <u>Source</u> |
|-------------|------------------------------------|----------------------------------------------------|---------------|
| 1943        | Aerial Photograph. Scale: 1"=750'  | Panel #: 2440074-F2/Flight Date: December 24, 1943 | EDR           |
| 1954        | Aerial Photograph. Scale: 1"=750'  | Panel #: 2440074-F2/Flight Date: January 04, 1954  | EDR           |
| 1966        | Aerial Photograph. Scale: 1"=750'  | Panel #: 2440074-F2/Flight Date: February 23, 1966 | EDR           |
| 1976        | Aerial Photograph. Scale: 1"=1100' | Panel #: 2440074-F2/Flight Date: October 29, 1976  | EDR           |
| 1984        | Aerial Photograph. Scale: 1"=1000' | Panel #: 2440074-F2/Flight Date: March 26, 1984    | EDR           |
| 1991        | Aerial Photograph. Scale: 1"=750'  | Panel #: 2440074-F2/Flight Date: March 11, 1991    | EDR           |
| 1995        | Aerial Photograph. Scale: 1"=750'  | Panel #: 2440074-F2/Flight Date: March 29, 1995    | EDR           |
| 2006        | Aerial Photograph. 1" = 488'       | Flight Year: 2006                                  | EDR           |