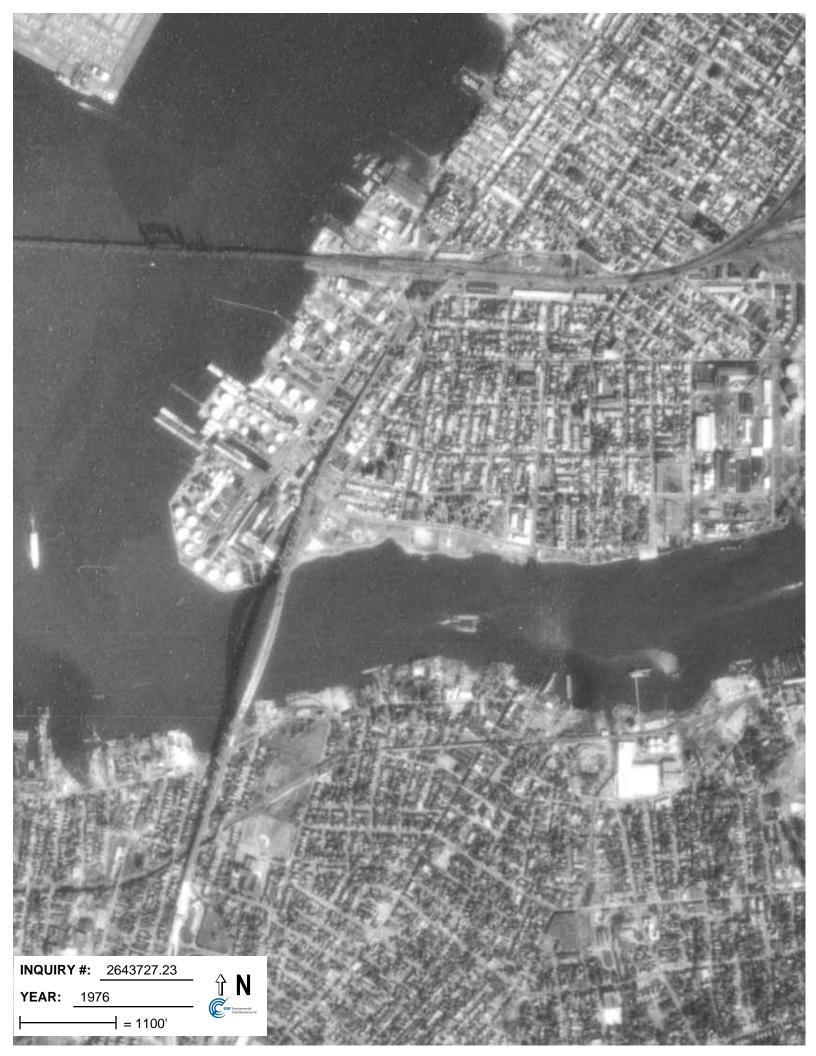

### **Target Property:**

145 West 1st Street Bayonne, NJ 07002

| <u>Year</u> | <u>Scale</u>                       | <u>Details</u>                                     | <u>Source</u> |
|-------------|------------------------------------|----------------------------------------------------|---------------|
| 1943        | Aerial Photograph. Scale: 1"=750'  | Panel #: 2440074-F2/Flight Date: December 24, 1943 | EDR           |
| 1954        | Aerial Photograph. Scale: 1"=750'  | Panel #: 2440074-F2/Flight Date: January 04, 1954  | EDR           |
| 1966        | Aerial Photograph. Scale: 1"=750'  | Panel #: 2440074-F2/Flight Date: February 23, 1966 | EDR           |
| 1976        | Aerial Photograph. Scale: 1"=1100' | Panel #: 2440074-F2/Flight Date: October 29, 1976  | EDR           |
| 1984        | Aerial Photograph. Scale: 1"=1000' | Panel #: 2440074-F2/Flight Date: March 26, 1984    | EDR           |
| 1991        | Aerial Photograph. Scale: 1"=750'  | Panel #: 2440074-F2/Flight Date: March 11, 1991    | EDR           |
| 1995        | Aerial Photograph. Scale: 1"=750'  | Panel #: 2440074-F2/Flight Date: March 29, 1995    | EDR           |
| 2006        | Aerial Photograph. 1" = 488'       | Flight Year: 2006                                  | EDR           |