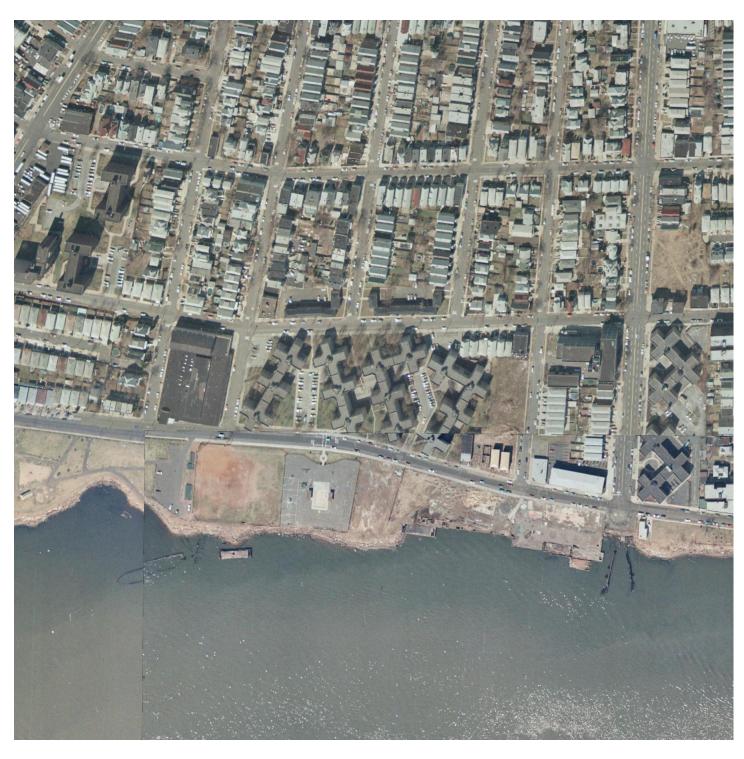

### **Target Property:**

145 West 1st Street Bayonne, NJ 07002

| <u>Year</u> | <u>Scale</u>                       | <u>Details</u>                                     | <u>Source</u> |
|-------------|------------------------------------|----------------------------------------------------|---------------|
| 1943        | Aerial Photograph. Scale: 1"=750'  | Panel #: 2440074-F2/Flight Date: December 24, 1943 | EDR           |
| 1954        | Aerial Photograph. Scale: 1"=750'  | Panel #: 2440074-F2/Flight Date: January 04, 1954  | EDR           |
| 1966        | Aerial Photograph. Scale: 1"=750'  | Panel #: 2440074-F2/Flight Date: February 23, 1966 | EDR           |
| 1976        | Aerial Photograph. Scale: 1"=1100' | Panel #: 2440074-F2/Flight Date: October 29, 1976  | EDR           |
| 1984        | Aerial Photograph. Scale: 1"=1000' | Panel #: 2440074-F2/Flight Date: March 26, 1984    | EDR           |
| 1991        | Aerial Photograph. Scale: 1"=750'  | Panel #: 2440074-F2/Flight Date: March 11, 1991    | EDR           |
| 1995        | Aerial Photograph. Scale: 1"=750'  | Panel #: 2440074-F2/Flight Date: March 29, 1995    | EDR           |
| 2006        | Aerial Photograph. 1" = 488'       | Flight Year: 2006                                  | EDR           |