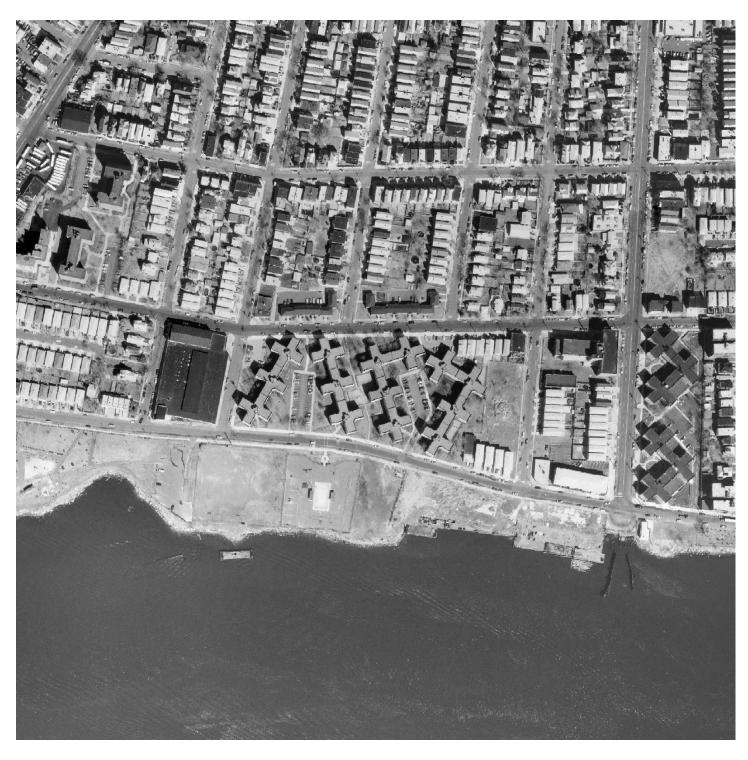

### **Target Property:**

145 West 1st Street Bayonne, NJ 07002

| <u>Year</u> | <u>Scale</u>                       | <u>Details</u>                                     | <u>Source</u> |
|-------------|------------------------------------|----------------------------------------------------|---------------|
| 1943        | Aerial Photograph. Scale: 1"=750'  | Panel #: 2440074-F2/Flight Date: December 24, 1943 | EDR           |
| 1954        | Aerial Photograph. Scale: 1"=750'  | Panel #: 2440074-F2/Flight Date: January 04, 1954  | EDR           |
| 1966        | Aerial Photograph. Scale: 1"=750'  | Panel #: 2440074-F2/Flight Date: February 23, 1966 | EDR           |
| 1976        | Aerial Photograph. Scale: 1"=1100' | Panel #: 2440074-F2/Flight Date: October 29, 1976  | EDR           |
| 1984        | Aerial Photograph. Scale: 1"=1000' | Panel #: 2440074-F2/Flight Date: March 26, 1984    | EDR           |
| 1991        | Aerial Photograph. Scale: 1"=750'  | Panel #: 2440074-F2/Flight Date: March 11, 1991    | EDR           |
| 1995        | Aerial Photograph. Scale: 1"=750'  | Panel #: 2440074-F2/Flight Date: March 29, 1995    | EDR           |
| 2006        | Aerial Photograph. 1" = 488'       | Flight Year: 2006                                  | EDR           |