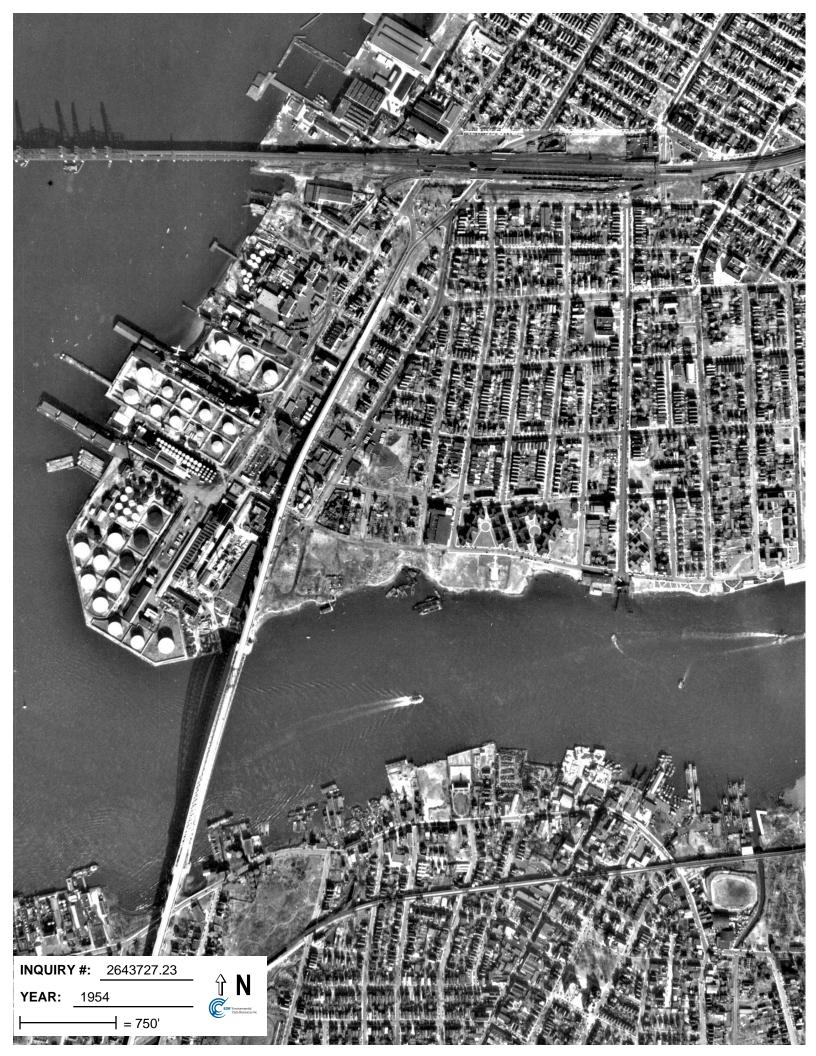

### **Target Property:**

145 West 1st Street Bayonne, NJ 07002

| <u>Year</u> | <u>Scale</u>                       | <u>Details</u>                                     | <u>Source</u> |
|-------------|------------------------------------|----------------------------------------------------|---------------|
| 1943        | Aerial Photograph. Scale: 1"=750'  | Panel #: 2440074-F2/Flight Date: December 24, 1943 | EDR           |
| 1954        | Aerial Photograph. Scale: 1"=750'  | Panel #: 2440074-F2/Flight Date: January 04, 1954  | EDR           |
| 1966        | Aerial Photograph. Scale: 1"=750'  | Panel #: 2440074-F2/Flight Date: February 23, 1966 | EDR           |
| 1976        | Aerial Photograph. Scale: 1"=1100' | Panel #: 2440074-F2/Flight Date: October 29, 1976  | EDR           |
| 1984        | Aerial Photograph. Scale: 1"=1000' | Panel #: 2440074-F2/Flight Date: March 26, 1984    | EDR           |
| 1991        | Aerial Photograph. Scale: 1"=750'  | Panel #: 2440074-F2/Flight Date: March 11, 1991    | EDR           |
| 1995        | Aerial Photograph. Scale: 1"=750'  | Panel #: 2440074-F2/Flight Date: March 29, 1995    | EDR           |
| 2006        | Aerial Photograph. 1" = 488'       | Flight Year: 2006                                  | EDR           |