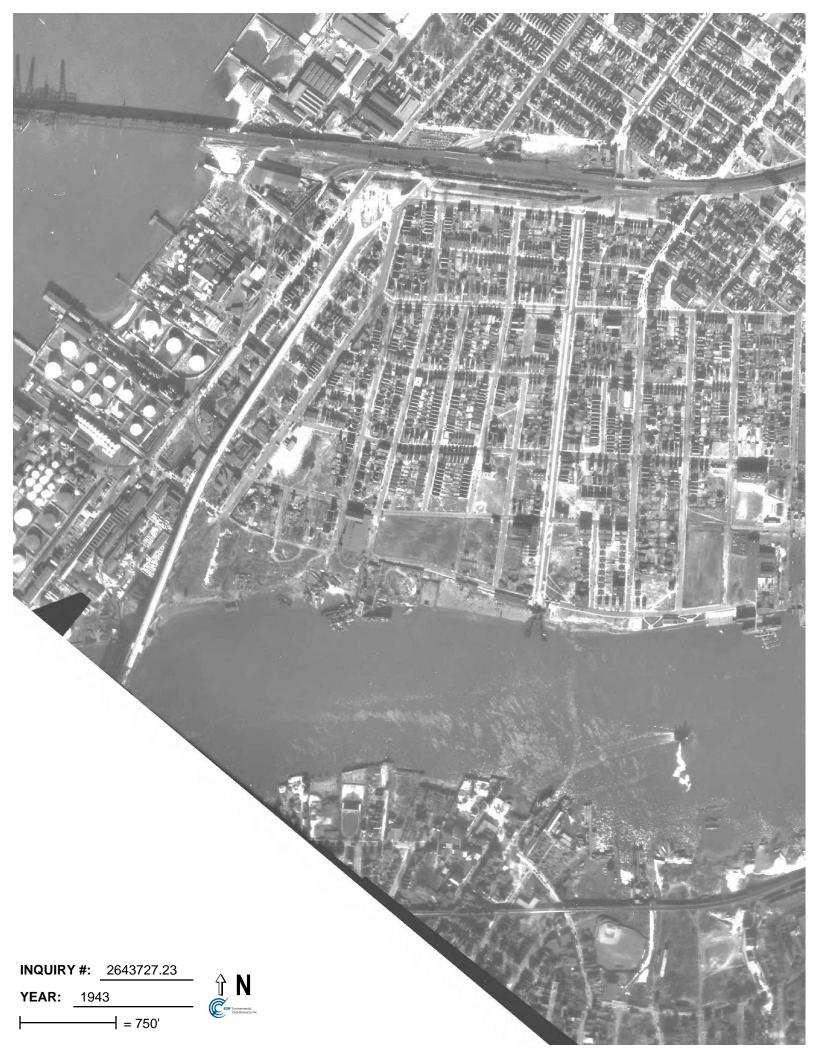

### **Target Property:**

145 West 1st Street Bayonne, NJ 07002

| <u>Year</u> | <u>Scale</u>                       | <u>Details</u>                                     | <u>Source</u> |
|-------------|------------------------------------|----------------------------------------------------|---------------|
| 1943        | Aerial Photograph. Scale: 1"=750'  | Panel #: 2440074-F2/Flight Date: December 24, 1943 | EDR           |
| 1954        | Aerial Photograph. Scale: 1"=750'  | Panel #: 2440074-F2/Flight Date: January 04, 1954  | EDR           |
| 1966        | Aerial Photograph. Scale: 1"=750'  | Panel #: 2440074-F2/Flight Date: February 23, 1966 | EDR           |
| 1976        | Aerial Photograph. Scale: 1"=1100' | Panel #: 2440074-F2/Flight Date: October 29, 1976  | EDR           |
| 1984        | Aerial Photograph. Scale: 1"=1000' | Panel #: 2440074-F2/Flight Date: March 26, 1984    | EDR           |
| 1991        | Aerial Photograph. Scale: 1"=750'  | Panel #: 2440074-F2/Flight Date: March 11, 1991    | EDR           |
| 1995        | Aerial Photograph. Scale: 1"=750'  | Panel #: 2440074-F2/Flight Date: March 29, 1995    | EDR           |
| 2006        | Aerial Photograph. 1" = 488'       | Flight Year: 2006                                  | EDR           |