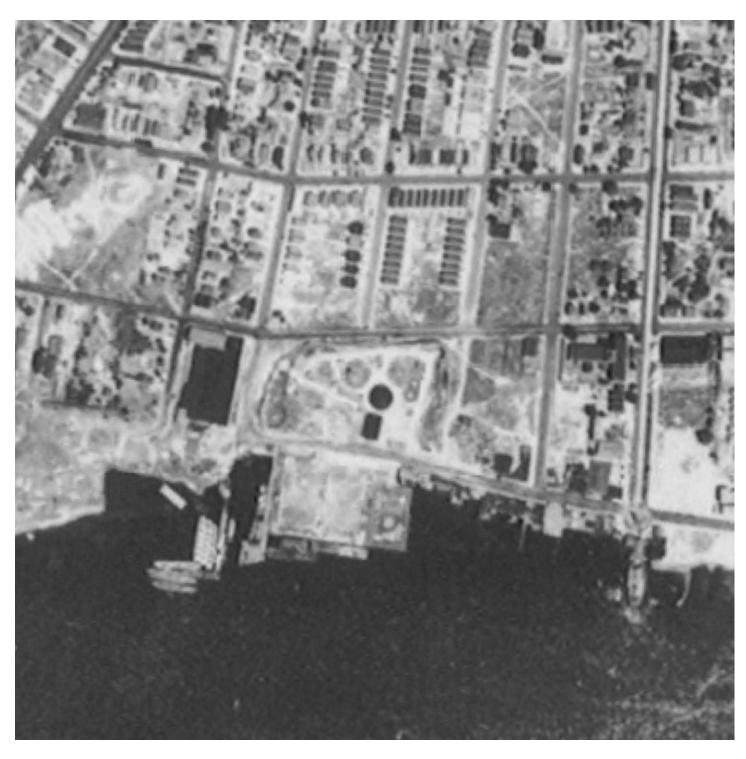

### **Target Property:**

145 West 1st Street Bayonne, NJ 07002

| <u>Year</u> | <u>Scale</u>                       | <u>Details</u>                                     | <u>Source</u> |
|-------------|------------------------------------|----------------------------------------------------|---------------|
| 1943        | Aerial Photograph. Scale: 1"=750'  | Panel #: 2440074-F2/Flight Date: December 24, 1943 | EDR           |
| 1954        | Aerial Photograph. Scale: 1"=750'  | Panel #: 2440074-F2/Flight Date: January 04, 1954  | EDR           |
| 1966        | Aerial Photograph. Scale: 1"=750'  | Panel #: 2440074-F2/Flight Date: February 23, 1966 | EDR           |
| 1976        | Aerial Photograph. Scale: 1"=1100' | Panel #: 2440074-F2/Flight Date: October 29, 1976  | EDR           |
| 1984        | Aerial Photograph. Scale: 1"=1000' | Panel #: 2440074-F2/Flight Date: March 26, 1984    | EDR           |
| 1991        | Aerial Photograph. Scale: 1"=750'  | Panel #: 2440074-F2/Flight Date: March 11, 1991    | EDR           |
| 1995        | Aerial Photograph. Scale: 1"=750'  | Panel #: 2440074-F2/Flight Date: March 29, 1995    | EDR           |
| 2006        | Aerial Photograph. 1" = 488'       | Flight Year: 2006                                  | EDR           |