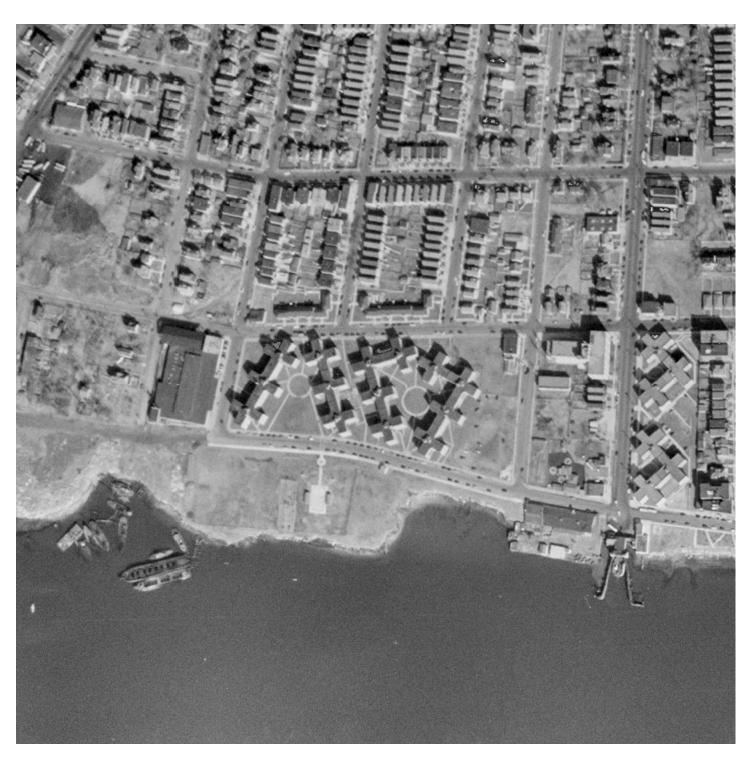

### **Target Property:**

145 West 1st Street Bayonne, NJ 07002

| <u>Year</u> | <u>Scale</u>                       | <u>Details</u>                                     | <u>Source</u> |
|-------------|------------------------------------|----------------------------------------------------|---------------|
| 1943        | Aerial Photograph. Scale: 1"=750'  | Panel #: 2440074-F2/Flight Date: December 24, 1943 | EDR           |
| 1954        | Aerial Photograph. Scale: 1"=750'  | Panel #: 2440074-F2/Flight Date: January 04, 1954  | EDR           |
| 1966        | Aerial Photograph. Scale: 1"=750'  | Panel #: 2440074-F2/Flight Date: February 23, 1966 | EDR           |
| 1976        | Aerial Photograph. Scale: 1"=1100' | Panel #: 2440074-F2/Flight Date: October 29, 1976  | EDR           |
| 1984        | Aerial Photograph. Scale: 1"=1000' | Panel #: 2440074-F2/Flight Date: March 26, 1984    | EDR           |
| 1991        | Aerial Photograph. Scale: 1"=750'  | Panel #: 2440074-F2/Flight Date: March 11, 1991    | EDR           |
| 1995        | Aerial Photograph. Scale: 1"=750'  | Panel #: 2440074-F2/Flight Date: March 29, 1995    | EDR           |
| 2006        | Aerial Photograph. 1" = 488'       | Flight Year: 2006                                  | EDR           |