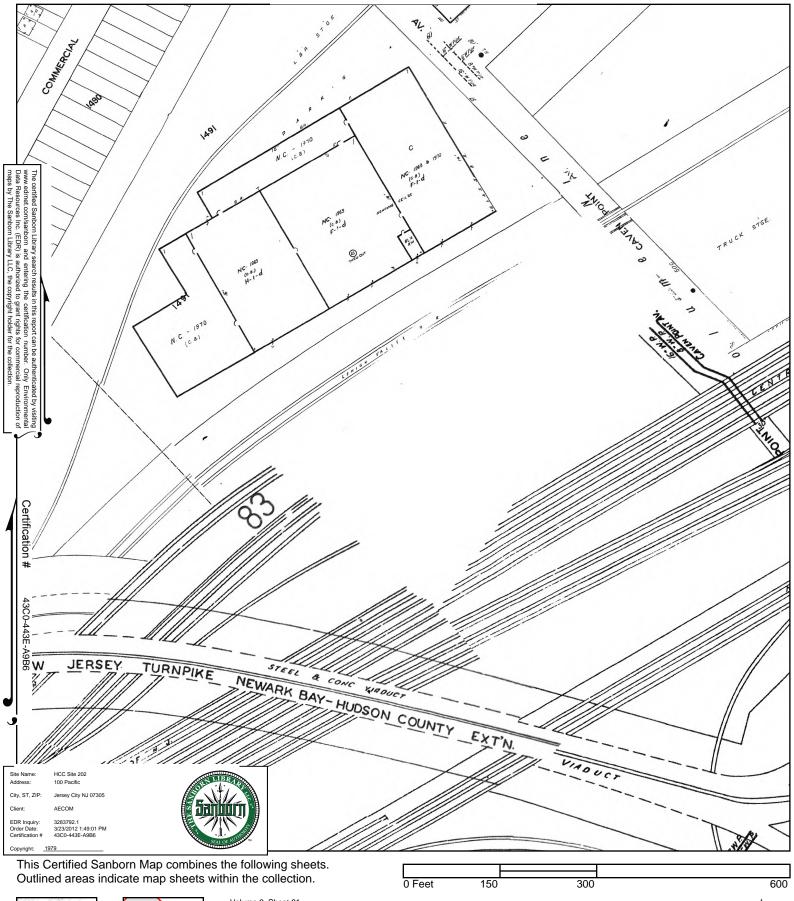

The complete Sanborn Library collection has been searched by EDR, and fire insurance maps covering the target property location provided by AECOM were identified for the years listed below. The certified Sanborn Library search results in this report can be authenticated by visiting www.edrnet.com/sanborn and entering the certification number. Only Environmental Data Resources Inc. (EDR) is authorized to grant rights for commercial reproduction of maps by Sanborn Library LLC, the copyright holder for the collection.

#### Certified Sanborn Results:

| Site Name:<br>Address:<br>City, State, Zip:<br>Cross Street: | HCC Site 202<br>100 Pacific<br>Jersey City, NJ 07305 |
|--------------------------------------------------------------|------------------------------------------------------|
| P.O. #                                                       | NA                                                   |
| Project:                                                     | NA                                                   |
| Certification #                                              | 43C0-443E-A9B6                                       |

#### Maps Provided:

| 2006 | 1995 | 1912 |
|------|------|------|
| 2005 | 1994 | 1898 |
| 2003 | 1991 |      |
| 2002 | 1988 |      |
| 2001 | 1979 |      |
| 1999 | 1950 |      |

3/23/12

Sanborn® Library search results Certification # 43C0-443E-A9B6