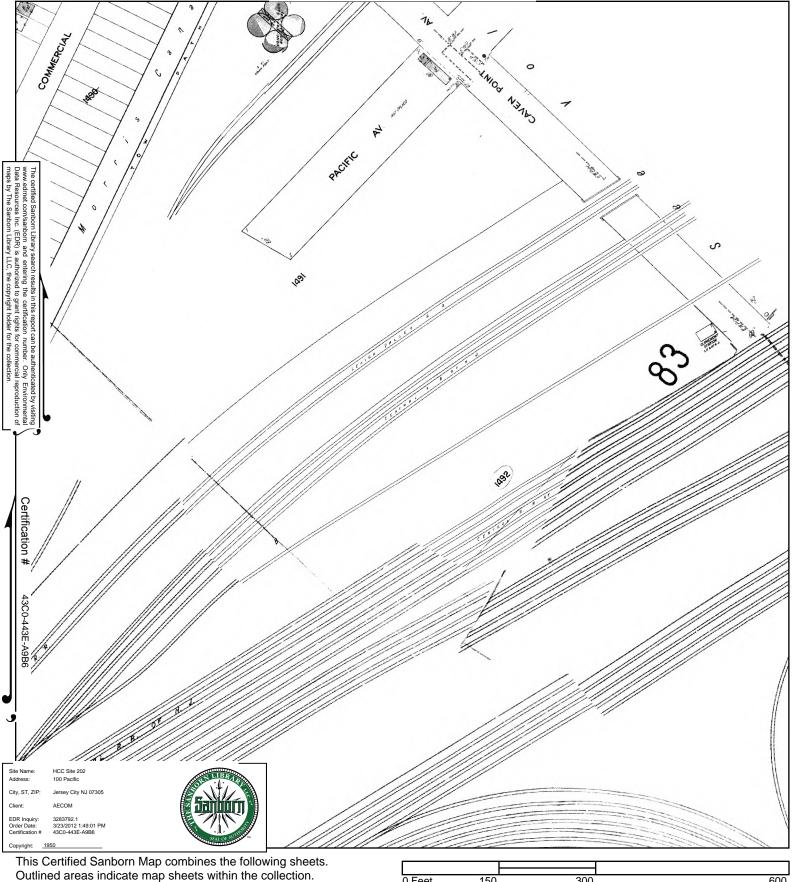

## HCC Site 202

100 Pacific Jersey City, NJ 07305

Inquiry Number: 3283792.1 March 23, 2012

#### Certified Sanborn Results:

| Site Name:<br>Address:<br>City, State, Zip:<br>Cross Street: | HCC Site 202<br>100 Pacific<br>Jersey City, NJ 07305 |
|--------------------------------------------------------------|------------------------------------------------------|
| P.O. #                                                       | NA                                                   |
| Project:                                                     | NA                                                   |
| Certification #                                              | 43C0-443E-A9B6                                       |

#### Maps Provided:

| 2006 | 1995 | 1912 |
|------|------|------|
| 2005 | 1994 | 1898 |
| 2003 | 1991 |      |
| 2002 | 1988 |      |
| 2001 | 1979 |      |
| 1999 | 1950 |      |

3/23/12

Sanborn® Library search results Certification # 43C0-443E-A9B6