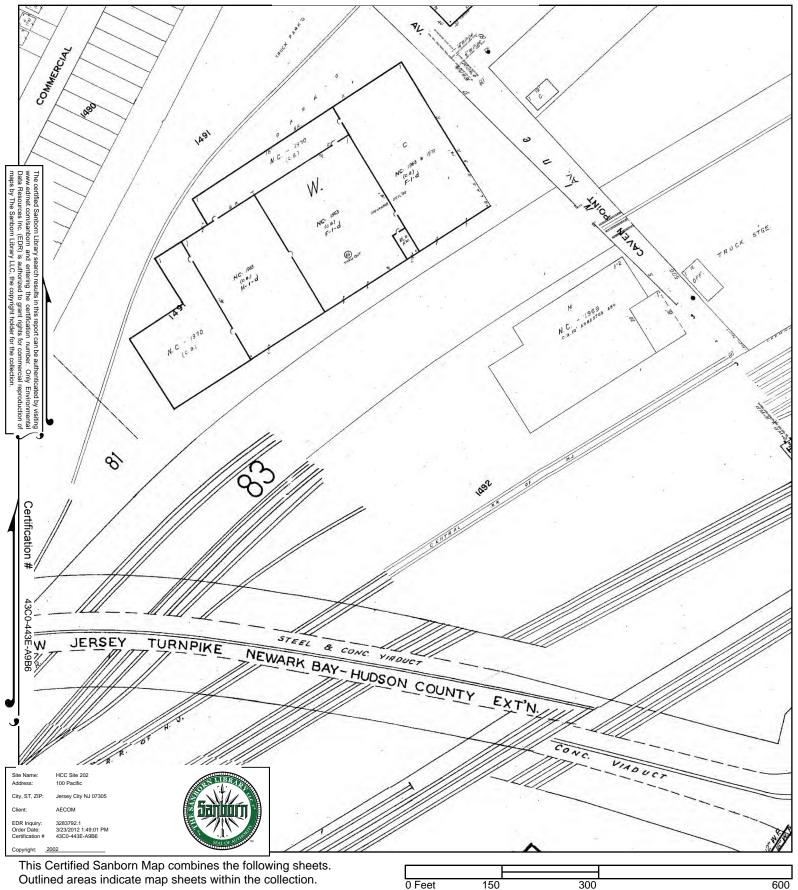

#### Certified Sanborn Results:

| Site Name:<br>Address:<br>City, State, Zip:<br>Cross Street: | HCC Site 202<br>100 Pacific<br>Jersey City, NJ 07305 |
|--------------------------------------------------------------|------------------------------------------------------|
| P.O. #                                                       | NA                                                   |
| Project:                                                     | NA                                                   |
| Certification #                                              | 43C0-443E-A9B6                                       |

#### Maps Provided:

| 2006 | 1995 | 1912 |
|------|------|------|
| 2005 | 1994 | 1898 |
| 2003 | 1991 |      |
| 2002 | 1988 |      |
| 2001 | 1979 |      |
| 1999 | 1950 |      |

3/23/12

Sanborn® Library search results Certification # 43C0-443E-A9B6

#### 2006 Source Sheets

Volume 9, Sheet 81

83

Volume 9, Sheet 83

Volume 9, Sheet 83

88

Volume 9, Sheet 84

Volume 9, Sheet 84