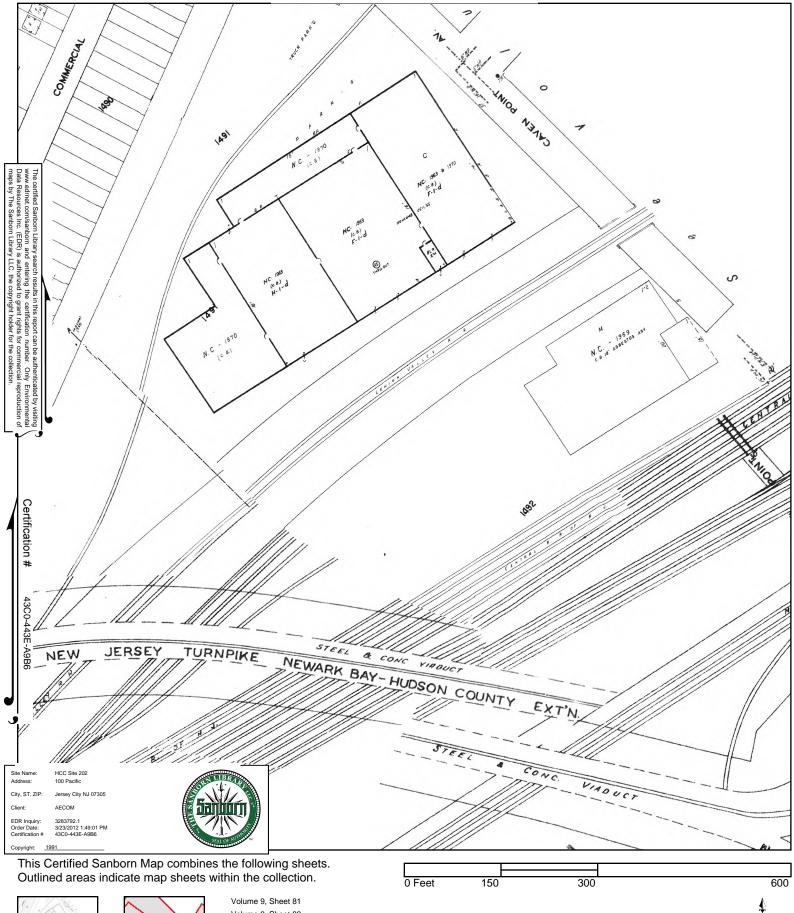

#### Certified Sanborn Results:

| Site Name:<br>Address:<br>City, State, Zip:<br>Cross Street: | HCC Site 202<br>100 Pacific<br>Jersey City, NJ 07305 |
|--------------------------------------------------------------|------------------------------------------------------|
| P.O. #                                                       | NA                                                   |
| Project:                                                     | NA                                                   |
| Certification #                                              | 43C0-443E-A9B6                                       |

#### Maps Provided:

| 2006 | 1995 | 1912 |
|------|------|------|
| 2005 | 1994 | 1898 |
| 2003 | 1991 |      |
| 2002 | 1988 |      |
| 2001 | 1979 |      |
| 1999 | 1950 |      |

3/23/12

Sanborn® Library search results Certification # 43C0-443E-A9B6

#### 2006 Source Sheets

Volume 9, Sheet 81

83

Volume 9, Sheet 83

Volume 9, Sheet 83

88

Volume 9, Sheet 84

Volume 9, Sheet 84