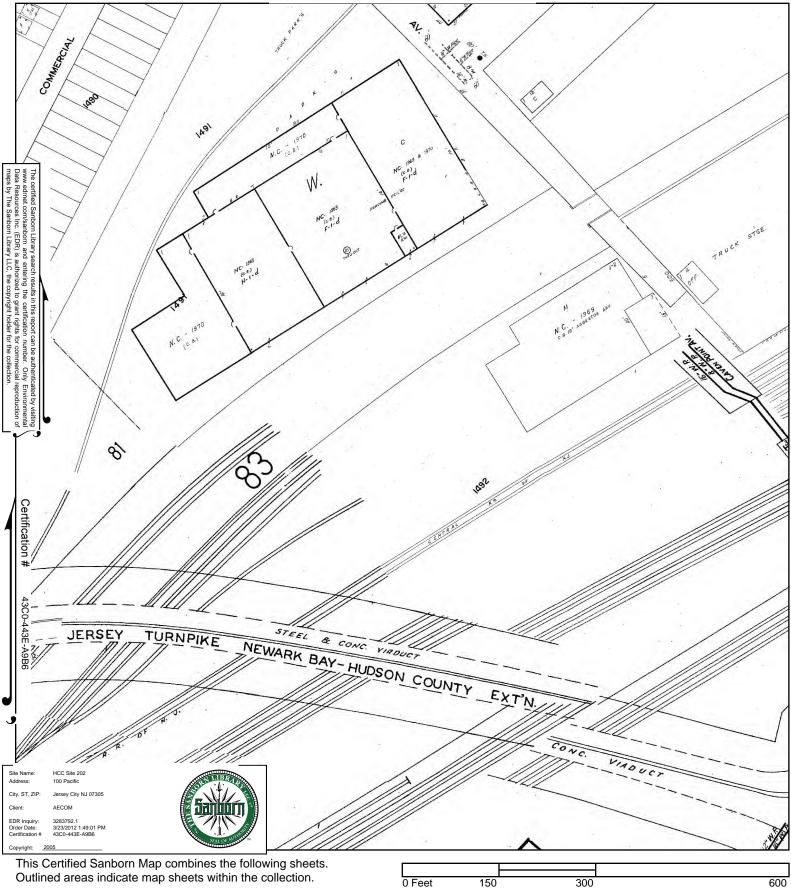

## HCC Site 202

100 Pacific Jersey City, NJ 07305

Inquiry Number: 3283792.1 March 23, 2012

#### **Certified Sanborn® Map Report**

| <b>Site Name:</b><br>HCC Site 202<br>100 Pacific<br>Jersey City, NJ 07305 | <b>Client Name:</b><br>AECOM<br>100 Red School House Road<br>Chestnut Ridge, NY 10977 | <b>EDR</b> <sup>®</sup> Environmental Data Resources Inc |
|---------------------------------------------------------------------------|---------------------------------------------------------------------------------------|----------------------------------------------------------|
| EDR Inquiry # 3283792.1                                                   | Contact: Alfred Lopilato                                                              |                                                          |

#### Certified Sanborn Results:

| Site Name:<br>Address:<br>City, State, Zip:<br>Cross Street: | HCC Site 202<br>100 Pacific<br>Jersey City, NJ 07305 |
|--------------------------------------------------------------|------------------------------------------------------|
| P.O. #                                                       | NA                                                   |
| Project:                                                     | NA                                                   |
| Certification #                                              | 43C0-443E-A9B6                                       |

#### Maps Provided:

| 2006 | 1995 | 1912 |
|------|------|------|
| 2005 | 1994 | 1898 |
| 2003 | 1991 |      |
| 2002 | 1988 |      |
| 2001 | 1979 |      |
| 1999 | 1950 |      |

3/23/12

Sanborn® Library search results Certification # 43C0-443E-A9B6