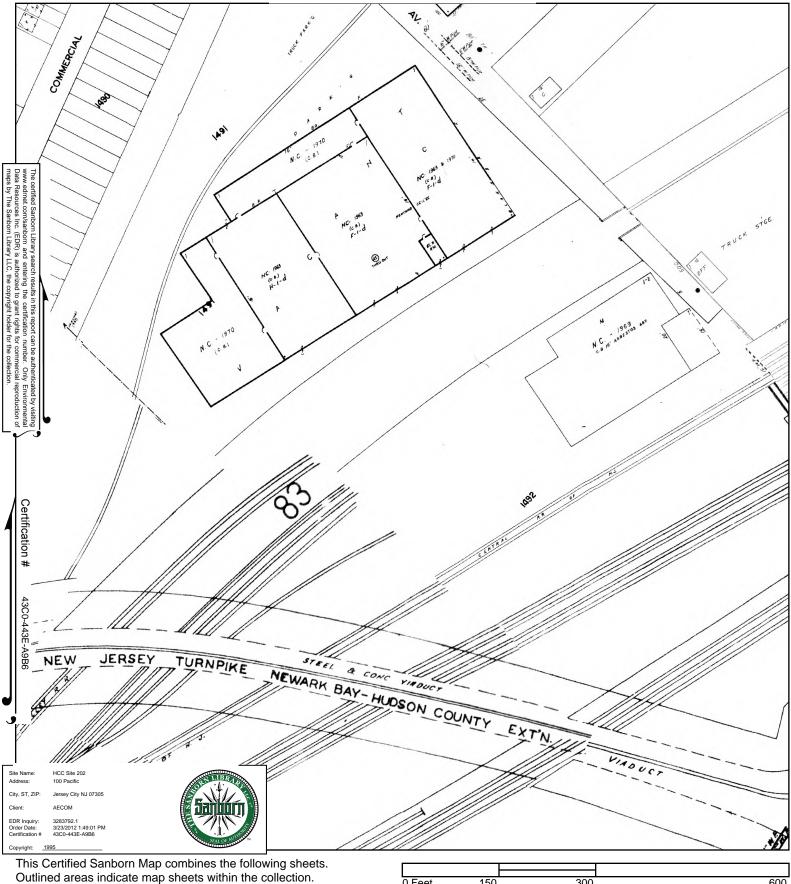

#### Certified Sanborn Results:

| Site Name:<br>Address:<br>City, State, Zip:<br>Cross Street: | HCC Site 202<br>100 Pacific<br>Jersey City, NJ 07305 |
|--------------------------------------------------------------|------------------------------------------------------|
| P.O. #                                                       | NA                                                   |
| Project:                                                     | NA                                                   |
| Certification #                                              | 43C0-443E-A9B6                                       |

#### Maps Provided:

| 2006 | 1995 | 1912 |
|------|------|------|
| 2005 | 1994 | 1898 |
| 2003 | 1991 |      |
| 2002 | 1988 |      |
| 2001 | 1979 |      |
| 1999 | 1950 |      |

3/23/12

Sanborn® Library search results Certification # 43C0-443E-A9B6