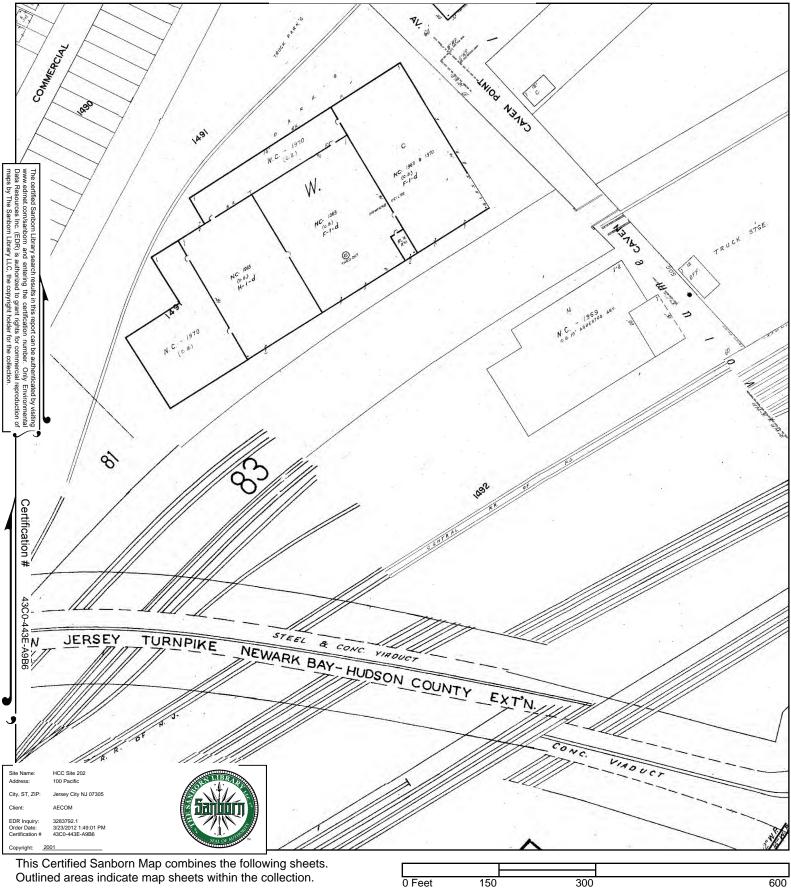

## HCC Site 202

100 Pacific Jersey City, NJ 07305

Inquiry Number: 3283792.1 March 23, 2012

#### Certified Sanborn Results:

| Site Name:<br>Address:<br>City, State, Zip:<br>Cross Street: | HCC Site 202<br>100 Pacific<br>Jersey City, NJ 07305 |
|--------------------------------------------------------------|------------------------------------------------------|
| P.O. #                                                       | NA                                                   |
| Project:                                                     | NA                                                   |
| Certification #                                              | 43C0-443E-A9B6                                       |

#### Maps Provided:

| 2006 | 1995 | 1912 |
|------|------|------|
| 2005 | 1994 | 1898 |
| 2003 | 1991 |      |
| 2002 | 1988 |      |
| 2001 | 1979 |      |
| 1999 | 1950 |      |

3/23/12

Sanborn® Library search results Certification # 43C0-443E-A9B6