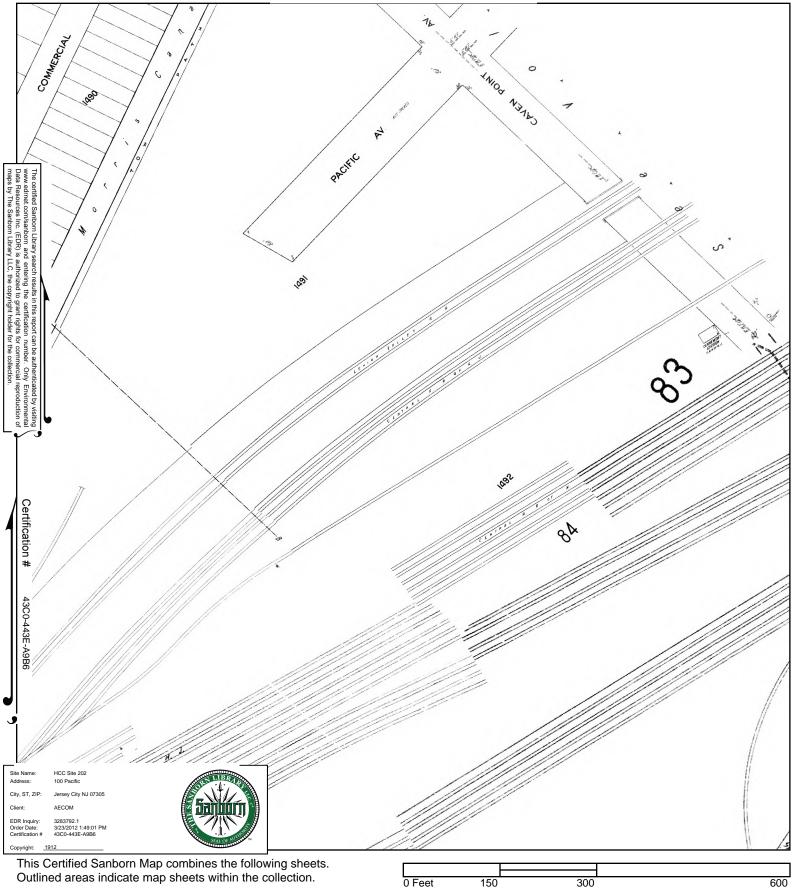

The complete Sanborn Library collection has been searched by EDR, and fire insurance maps covering the target property location provided by AECOM were identified for the years listed below. The certified Sanborn Library search results in this report can be authenticated by visiting www.edrnet.com/sanborn and entering the certification number. Only Environmental Data Resources Inc. (EDR) is authorized to grant rights for commercial reproduction of maps by Sanborn Library LLC, the copyright holder for the collection.

#### Certified Sanborn Results:

| Site Name:<br>Address:<br>City, State, Zip:<br>Cross Street: | HCC Site 202<br>100 Pacific<br>Jersey City, NJ 07305 |
|--------------------------------------------------------------|------------------------------------------------------|
| P.O. #                                                       | NA                                                   |
| Project:                                                     | NA                                                   |
| Certification #                                              | 43C0-443E-A9B6                                       |

#### Maps Provided:

| 2006 | 1995 | 1912 |
|------|------|------|
| 2005 | 1994 | 1898 |
| 2003 | 1991 |      |
| 2002 | 1988 |      |
| 2001 | 1979 |      |
| 1999 | 1950 |      |

3/23/12

Sanborn® Library search results Certification # 43C0-443E-A9B6