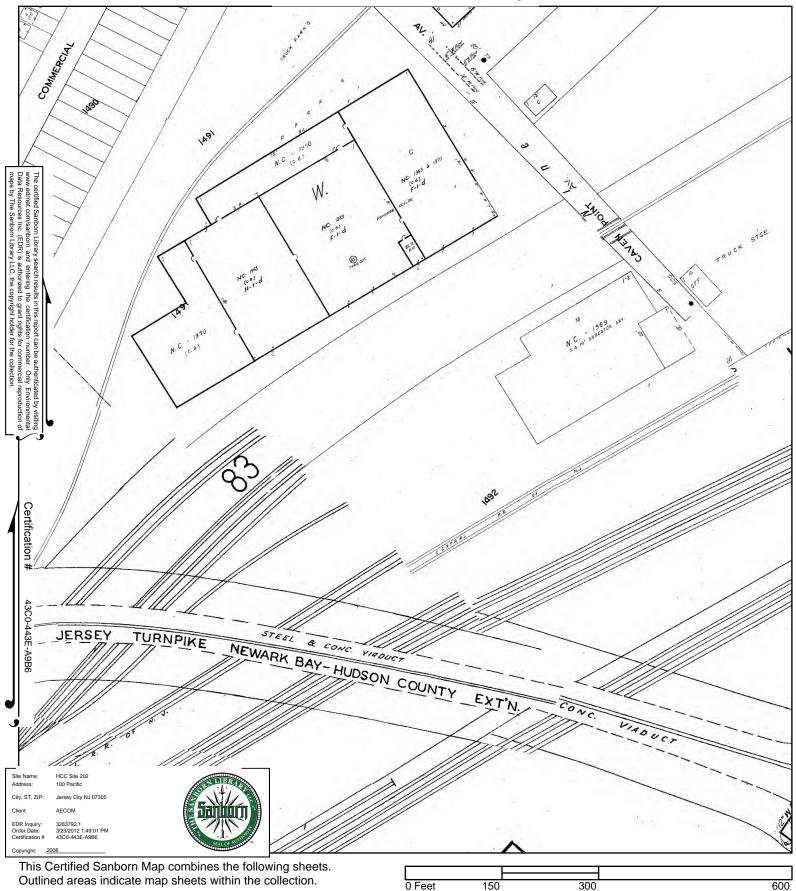

#### **Certified Sanborn® Map Report**

| <b>Site Name:</b><br>HCC Site 202<br>100 Pacific<br>Jersey City, NJ 07305 | <b>Client Name:</b><br>AECOM<br>100 Red School House Road<br>Chestnut Ridge, NY 10977 | <b>EDR</b> <sup>®</sup> Environmental Data Resources Inc |
|---------------------------------------------------------------------------|---------------------------------------------------------------------------------------|----------------------------------------------------------|
| EDR Inquiry # 3283792.1                                                   | Contact: Alfred Lopilato                                                              |                                                          |

#### Certified Sanborn Results:

| Site Name:<br>Address:<br>City, State, Zip:<br>Cross Street: | HCC Site 202<br>100 Pacific<br>Jersey City, NJ 07305 |
|--------------------------------------------------------------|------------------------------------------------------|
| P.O. #                                                       | NA                                                   |
| Project:                                                     | NA                                                   |
| Certification #                                              | 43C0-443E-A9B6                                       |

#### Maps Provided:

| 2006 | 1995 | 1912 |
|------|------|------|
| 2005 | 1994 | 1898 |
| 2003 | 1991 |      |
| 2002 | 1988 |      |
| 2001 | 1979 |      |
| 1999 | 1950 |      |

3/23/12

Sanborn® Library search results Certification # 43C0-443E-A9B6