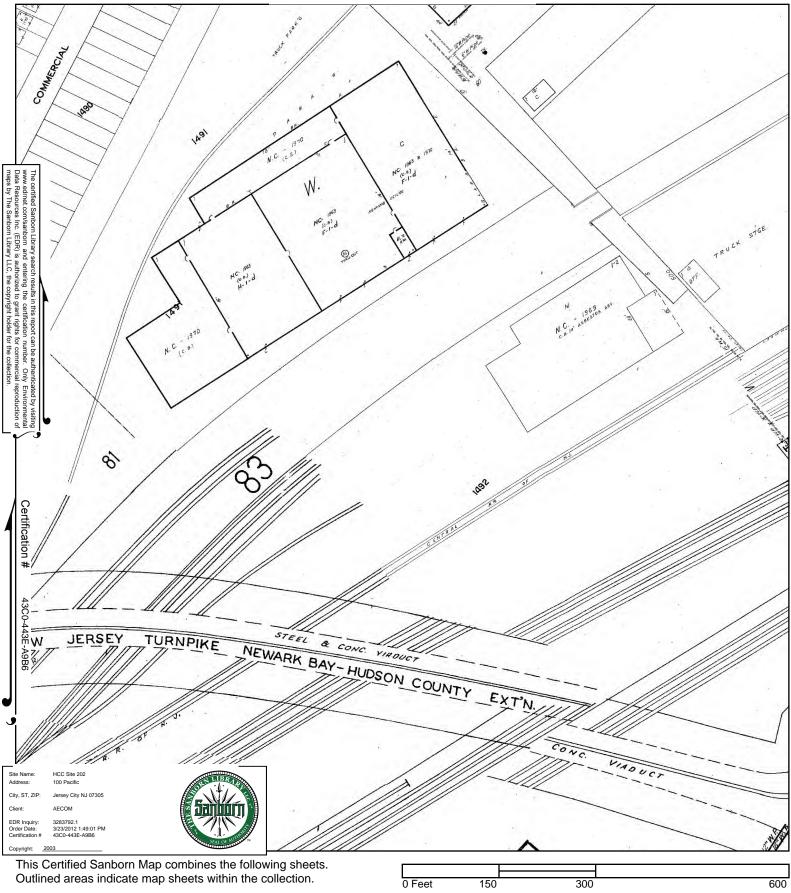

#### Certified Sanborn Results:

| Site Name:<br>Address:<br>City, State, Zip:<br>Cross Street: | HCC Site 202<br>100 Pacific<br>Jersey City, NJ 07305 |
|--------------------------------------------------------------|------------------------------------------------------|
| P.O. #                                                       | NA                                                   |
| Project:                                                     | NA                                                   |
| Certification #                                              | 43C0-443E-A9B6                                       |

#### Maps Provided:

| 2006 | 1995 | 1912 |
|------|------|------|
| 2005 | 1994 | 1898 |
| 2003 | 1991 |      |
| 2002 | 1988 |      |
| 2001 | 1979 |      |
| 1999 | 1950 |      |

3/23/12

Sanborn® Library search results Certification # 43C0-443E-A9B6

#### 2006 Source Sheets

Volume 9, Sheet 81

83

Volume 9, Sheet 83

Volume 9, Sheet 83

88

Volume 9, Sheet 84

Volume 9, Sheet 84