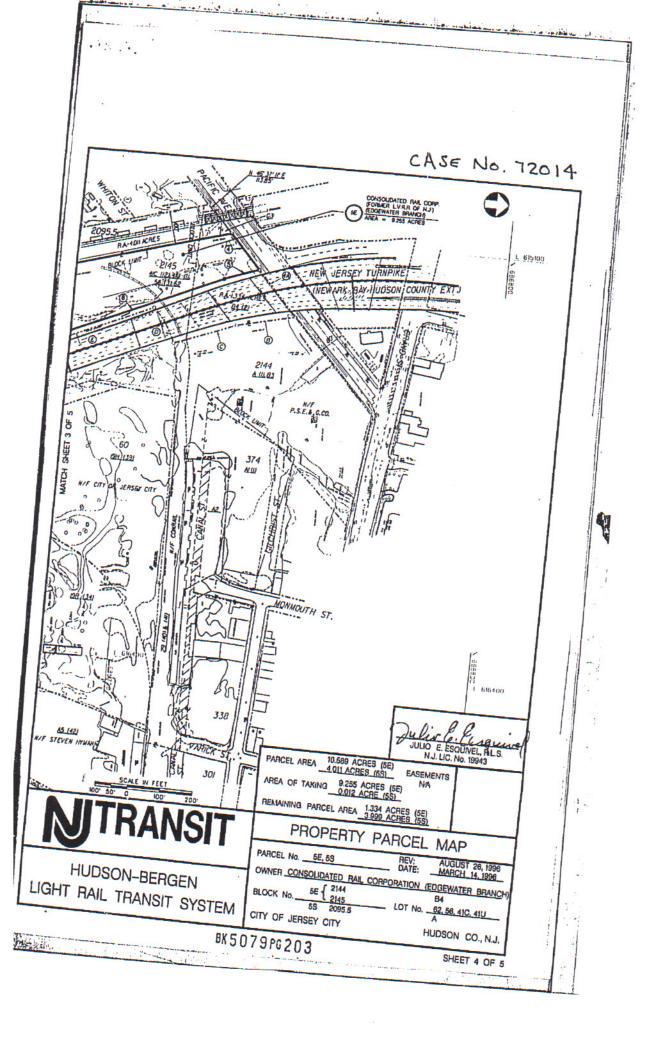

## Parcel 5E - Line Code 0509

## MAPS referred to in the description are on file in the office of New Jersey Transit Corporation, One Penn Plaza, Newark, New Jersey 07105-2246.

BEING a part or portion of the same premises which Robert C. Haldeman, as Trustee of the property of the Lehigh Valley Railroad Company, Debtor, by Conveyance Document LV-CRC-RP-2, dated March 29, 1976 and filed and recorded in the Office of the Section of State of New Joseph in October 12, 1978 and in the the Office of the Secretary of State of New Jersey on October 12, 1978 and in the County of Hudson Registrar's office on February 11, 1980, granted and conveyed unto Consolidated Rail Corporation,

ALL THAT CERTAIN piece or parcel of land of the Grantor, being a portion of the line of railroad know as the Edgewater Branch, and identified as Line Code 0509, situate in the City of Jersey City, County of Hudson and State of New Jersey, which is bounded and described in accordance with a Plat of Survey, Identified as "NJ TRANSIT, HUDSON-BERGEN LIGHT RAIL TRANSIT SYSTEM, AREA OF TAKING 9.255 ACRES (5E), SCALE AS INDICATED", Sheets 3 through 5 of 5 dated March 14, 1996, revised August 28, 1996, prepared by Julio E. Esquivel, PLS, License No. 19943, of the State of New Jersey, and described as follows:

# EXHIBIT "A" CONTAINS 4PAGES, OF WHICH THIS IS PAGE 1.