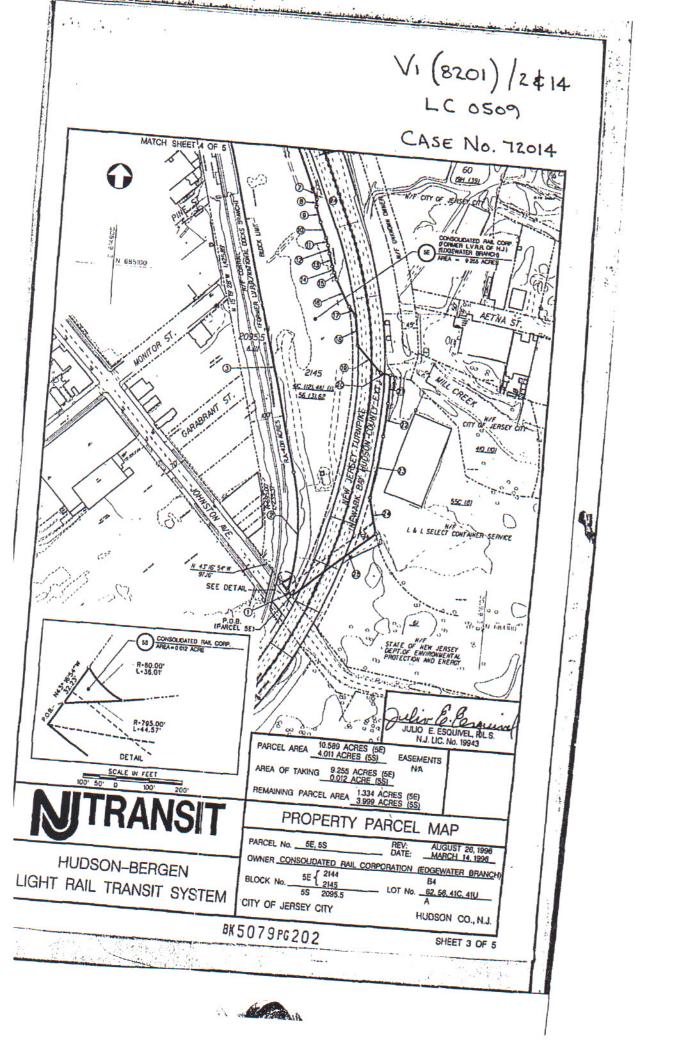

## Parcel 5E - Line Code 0509

## MAPS referred to in the description are on file in the office of New Jersey Transit Corporation, One Penn Plaza, Newark, New Jersey 07105-2246.

BEING a part or portion of the same premises which Robert C. Haldeman, as Trustee of the property of the Lehigh Valley Railroad Company, Debtor, by Conveyance Document LV-CRC-RP-2, dated March 29, 1976 and filed and recorded in the Office of the Section of State of New Joseph in October 12, 1978 and in the the Office of the Secretary of State of New Jersey on October 12, 1978 and in the County of Hudson Registrar's office on February 11, 1980, granted and conveyed unto Consolidated Rail Corporation,

ALL THAT CERTAIN piece or parcel of land of the Grantor, being a portion of the line of railroad know as the Edgewater Branch, and identified as Line Code 0509, situate in the City of Jersey City, County of Hudson and State of New Jersey, which is bounded and described in accordance with a Plat of Survey, Identified as "NJ TRANSIT, HUDSON-BERGEN LIGHT RAIL TRANSIT SYSTEM, AREA OF TAKING 9.255 ACRES (5E), SCALE AS INDICATED", Sheets 3 through 5 of 5 dated March 14, 1996, revised August 28, 1996, prepared by Julio E. Esquivel, PLS, License No. 19943, of the State of New Jersey, and described as follows:

# EXHIBIT "A" CONTAINS 4PAGES, OF WHICH THIS IS PAGE 1.