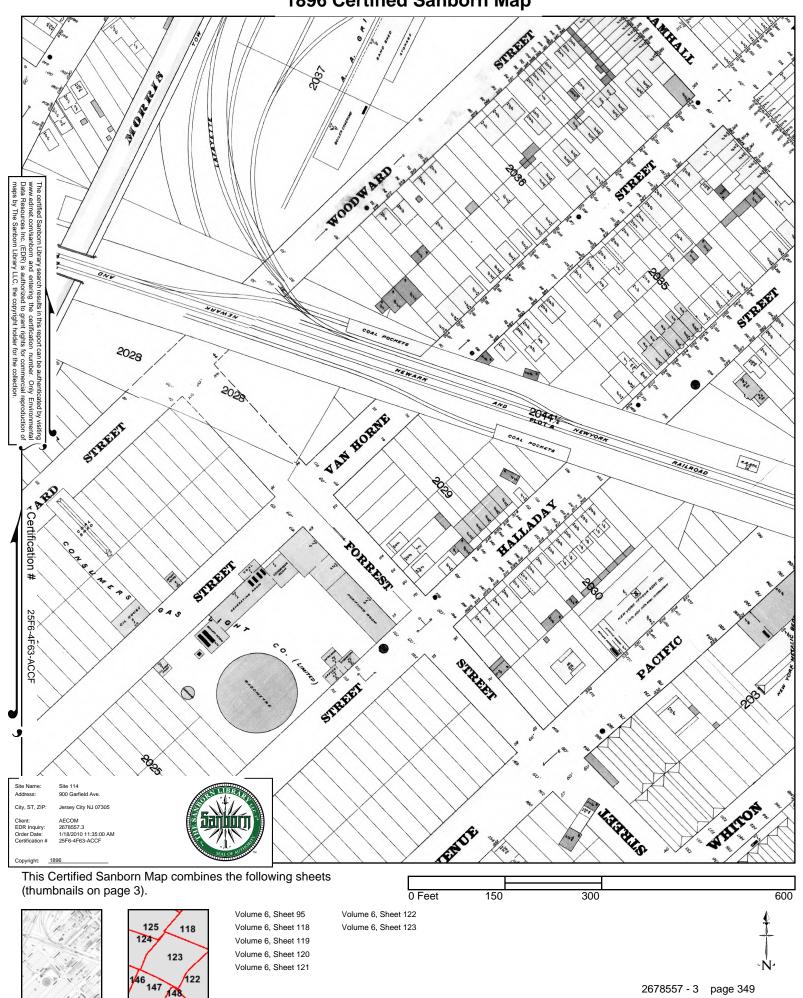

The complete Sanborn Library collection has been searched by EDR, and fire insurance maps covering the target property location provided by AECOM were identified for the years listed below. The certified Sanborn Library search results in this report can be authenticated by visiting www.edrnet.com/sanborn and entering the certification number. Only Environmental Data Resources Inc. (EDR) is authorized to grant rights for commercial reproduction of maps by Sanborn Library LLC, the copyright holder for the collection.

### Certified Sanborn Results:

Site Name: Site 114

Address: 900 Garfield Ave. City, State, Zip: Jersey City, NJ 07305

**Cross Street:** 

**P.O.** # 60137548.4041

Project: PPG

Certification # 25F6-4F63-ACCF

Volume 6, Sheet 39

Volume 6, Sheet 40

Volume 6, Sheet 41

Volume 6, Sheet 54

Volume 6, Sheet 55

Volume 6, Sheet 61

Volume 6, Sheet 95

Volume 6, Sheet 118

Volume 6, Sheet 119

Volume 6, Sheet 120

Volume 6, Sheet 121

Volume 6, Sheet 122

Volume 6, Sheet 123